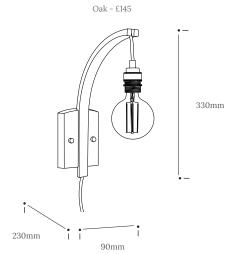

Pair up. Create a feature. Make your mark.

The Hanter Lighting Range is also available as a table light.

| Product Type : Wall Light              | SKU                                                                                                                                                                                                                                                                              | TATe and true             | Dimensions I             | Dimensions L x W x H (mm)                    |                        | Weight (kg)     |  |
|----------------------------------------|----------------------------------------------------------------------------------------------------------------------------------------------------------------------------------------------------------------------------------------------------------------------------------|---------------------------|--------------------------|----------------------------------------------|------------------------|-----------------|--|
|                                        | SRU                                                                                                                                                                                                                                                                              | Wood types                | Unboxed                  | Boxed                                        | Unboxed                | Boxed           |  |
| Hanter Wall Light :<br>Hardwired       |                                                                                                                                                                                                                                                                                  |                           |                          |                                              |                        |                 |  |
|                                        | TR-HAN-WL-O                                                                                                                                                                                                                                                                      | Oak                       |                          | 540 x 312 x 165                              | 0.45                   | 1.45            |  |
|                                        |                                                                                                                                                                                                                                                                                  |                           | 90 x 230 x 330           |                                              |                        |                 |  |
| Hanter Wall Light :<br>Plug and switch |                                                                                                                                                                                                                                                                                  |                           | 00 N 200 N 000           |                                              |                        |                 |  |
|                                        | TR-HAN-WL-O-PLG                                                                                                                                                                                                                                                                  | Oak                       |                          |                                              |                        |                 |  |
|                                        |                                                                                                                                                                                                                                                                                  |                           |                          |                                              |                        |                 |  |
| Materials                              |                                                                                                                                                                                                                                                                                  |                           |                          |                                              |                        | Other materials |  |
|                                        | Oak                                                                                                                                                                                                                                                                              |                           |                          |                                              |                        | -               |  |
| Finish                                 | Finished with a blend of natural wax oils to give a protective, hardwearing and beautiful finish.                                                                                                                                                                                |                           |                          |                                              |                        |                 |  |
| Wiring kit option : 1  Hardwired       | Brass bulb holder with electrical connection block                                                                                                                                                                                                                               | Wiring kit option 1       | Flex                     |                                              | Reccomended light bulb |                 |  |
|                                        |                                                                                                                                                                                                                                                                                  | connection block included | Flex colour: grey fabric |                                              | Max 25W LED            |                 |  |
|                                        |                                                                                                                                                                                                                                                                                  | E27 (240v)                |                          |                                              |                        |                 |  |
| Wiring kit option: 2 Plug and switch   | Brass bulb holder with black inline switch and plug                                                                                                                                                                                                                              | Wiring kit option 2       | Flex                     |                                              | Reccomended light bulb |                 |  |
|                                        |                                                                                                                                                                                                                                                                                  | Plastic inline switch     | Flex colour: grey fabric |                                              | Max 25W LED            |                 |  |
|                                        |                                                                                                                                                                                                                                                                                  | E27 (240v)                | Cable length: 228cm from | Cable length: 228cm from plug to bulb holder |                        |                 |  |
| Care information                       | Dusting your light regularly and with a light feather duster should keep your light looking clean, otherwise wipe with a damp cloth and remove any moisture with a dry cloth. Gentle furniture polishes can also be used.                                                        |                           |                          |                                              |                        |                 |  |
| Additional information                 | <ul> <li>Suitable for use on 240v circuits.</li> <li>Installation instructions and fixings included. This product can be plugged straight into a 240v outlet.</li> <li>If hardwiring into the main supply, this product must be installed by a qualified electrician.</li> </ul> |                           |                          |                                              |                        |                 |  |