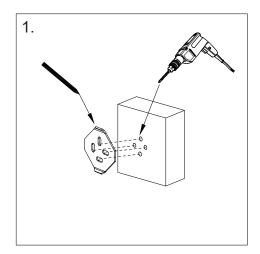

## Installation

- 1. Mark out desired position for toilet brush holder. Drill holes in desired position
- 2. Insert wall plugs.
- 3. Using screws provided, fix bracket to wall.
- 4. Assemble toilet brush holder & slide assembled toilet brush holder onto wall bracket
- 5. Adjust if necessary.