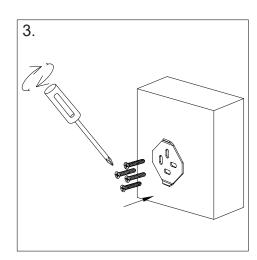

## Installation

- 1. Mark out desired position for toilet brush holder. Drill holes in desired position
- 2. Insert wall plugs.
- 3. Using screws provided, fix bracket to wall.
- 4. Assemble toilet brush holder & slide assembled toilet brush holder onto wall bracket
- 5. Adjust if necessary.