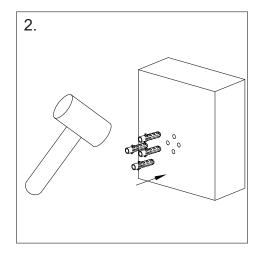

## Installation

- 1. Mark out desired position for toilet brush holder. Drill holes in desired position
- 2. Insert wall plugs.
- 3. Using screws provided, fix bracket to wall.
- 4. Assemble toilet brush holder & slide assembled toilet brush holder onto wall bracket
- 5. Adjust if necessary.