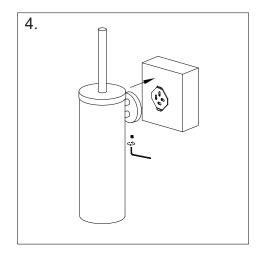

## Installation

- 1. Mark out desired position for toilet brush holder. Drill holes in desired position
- 2. Insert wall plugs.
- 3. Using screws provided, fix bracket to wall.
- 4. Assemble toilet brush holder & slide assembled toilet brush holder onto wall bracket
- 5. Adjust if necessary.