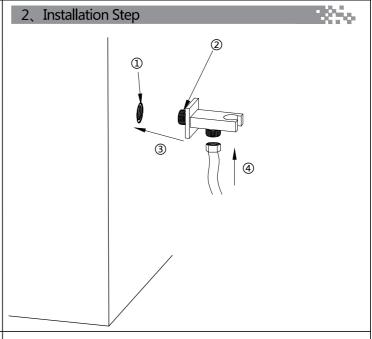

Unit: mm

- ① Pls confirm the screw thread on the wall is G1/2 standard
- ② Wrap the screw thread with sealing tape
- 3 Screw the product to the wall
- 4 Finally, connect the hand shower and the hose