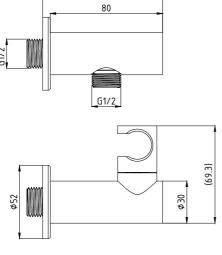

## **Installation Guide**

## 1、Essential Dimension Diagram 85.4



Unit: mm

## 

- ① Pls confirm the screw thread on the wall is G1/2 standard
- ② Put the flange to the product as showed
- 3 Wrap the screw thread with sealing tape
- Screw the product to the wall
- ⑤ Finally , connect the hand shower and the hose

### **Installation Guide**

# 1、Essential Dimension Diagram 73.6 67.6 57.5 57.5 57.5 57.5 57.5 57.5 57.5 57.5 57.5 57.5 57.5 57.5 57.5 57.5 57.5 57.5 57.5 57.5 57.5 57.5 57.5 57.5 57.5 57.5 57.5 57.5 57.5 57.5 57.5 57.5 57.5 57.5 57.5 57.5 57.5 57.5 57.5 57.5 57.5 57.5 57.5 57.5 57.5 57.5 57.5 57.5 57.5 57.5 57.5 57.5 57.5 57.5 57.5 57.5 57.5 57.5 57.5 57.5 57.5 57.5 57.5 57.5 57.5 57.5 57.5 57.5 57.5 57.5 57.5 57.5 57.5 57.5 57.5 57.5 57.5 57.5 57.5 57.5 57.5 57.5 57.5 57.5 57.5 57.5 57.5 57.5 57.5 57.5 57.5 57.5 57.5 57.5 57.5 57.5 57.5 57.5