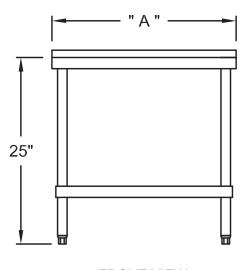

| Model Number | Width (A) | Ship Weight |
|--------------|-----------|-------------|
| RSS-12SN     | 12-1/2"   | 32 lbs.     |
| RSS-18SN     | 18-1/2"   | 42 lbs.     |
| RSS-24SN     | 24-1/2"   | 52 lbs.     |
| RSS-30SN     | 30-1/2"   | 62 lbs.     |
| RSS-36SN     | 36-1/2"   | 72 lbs.     |
| RSS-48SN     | 48-1/2"   | 82 lbs.     |
| RSS-60SN     | 60-1/2"   | 95 lbs.     |