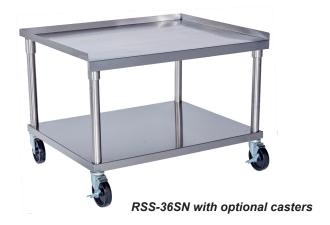

## Royal Series

| Models: | ☐ RSS-12SN | ☐ RSS-18SN | ☐ RSS-24SN | ☐ RSS-30SN |
|---------|------------|------------|------------|------------|
|         | ☐ RSS-36SN | ☐ RSS-48SN | ☐ RSS-60SN |            |

## **Standard Features**

- Heavy duty stainless steel construction
- Knock down design for easier shipping and field assembly
- Stainless steel undershelf

## **Options and Accessories**

- ☐ All welded construction
- □ 5" swivel casters (set of four 2 locking) (12"-48" models)
- □ 5" swivel casters (set of six 3 locking) (60" model)

**FRONT VIEW** 

SIDE VIEW