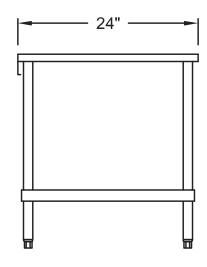

## **Options and Accessories**

- ☐ All welded construction
- □ 5" swivel casters (set of four 2 locking) (12"-48" models)
- □ 5" swivel casters (set of six 3 locking) (60" model)

**FRONT VIEW** 

SIDE VIEW