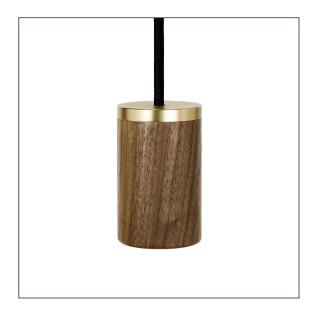

## **WALNUT PENDANT**

SKU: WALT-KP-02 PENDANT

The Walnut Knuckle pendant celebrates the form and nature of British hardwoods, making it the perfect fixture for any E27 Tala bulb.

## **PHYSICAL**

Pendant: L50 x W50 x H80mm Ceiling rose: L80 x W80 x H25mm

Cable length: 3m

Materials: Walnut and brass

Finish: Walnut
Weight: 350g
IP rating: IP20
Base: E27