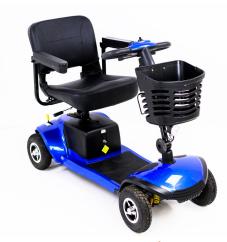

## Powerful suspension car transportable

- All round ultra-comfort suspension.
- Heavy duty motor with 26 stone capacity.
- Easy access tiller charger and powerful LED light
- Tackles inclines and hills with ease.

## Vantage

The Vantage has an incredible full suspension which creates a seamless user experience, and a smoother and more relaxed ride. The Vantage features a heavy-duty motor and a weight capacity of 26 stone, it is also the ultimate transportable pavement scooter, perfect for tackling hills and slightly rougher terrain. With fast and easy assembling and disassembling, Vantage is ideal for those needing to transport the scooter. This scooter features two charging points, one located on the tiller for quick and easy access and one on the battery pack itself for charging at a different location. Its large spacious foot deck and supportive deluxe adjustable seat ensures a luxurious driving experience. The Vantage includes the choice of either pneumatic comfort tyres or solid puncture-proof tyres, the choice is yours. The additional extras make this scooter truly unique. This includes the powerful LED front light for dusky drives, the drinks holder and the USB charger point for when you forget to charge your phone.