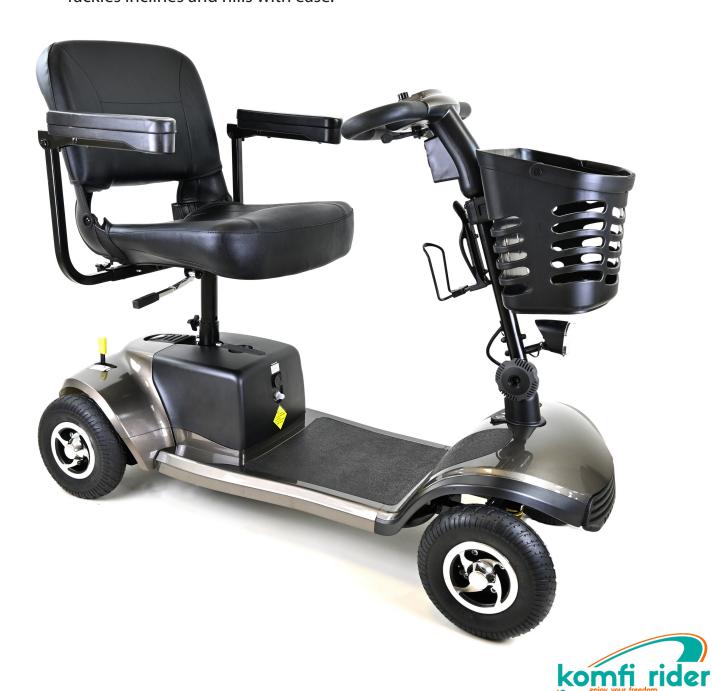

## Powerful suspension car transportable

- All round ultra-comfort suspension.
- Heavy duty motor with 26 stone capacity.
- Easy access tiller charger and powerful LED light
- Tackles inclines and hills with ease.

## Vantage

The Vantage has an incredible full suspension which creates a seamless user experience, and a smoother and more relaxed ride. The Vantage features a heavy-duty motor and a weight capacity of 26 stone, it is also the ultimate transportable pavement scooter, perfect for tackling hills and slightly rougher terrain. With fast and easy assembling and disassembling, Vantage is ideal for those needing to transport the scooter. This scooter features two charging points, one located on the tiller for quick and easy access and one on the battery pack itself for charging at a different location. Its large spacious foot deck and supportive deluxe adjustable seat ensures a luxurious driving experience. The Vantage includes the choice of either pneumatic comfort tyres or solid puncture-proof tyres, the choice is yours. The additional extras make this scooter truly unique. This includes the powerful LED front light for dusky drives, the drinks holder and the USB charger point for when you forget to charge your phone.