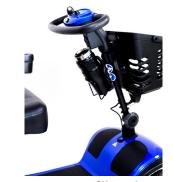

Clearance (Mid Frame)         | 90 mm (2 in.)                   |
| Seat                                 | Deluxe Adjustable               |
| Seat Width                           | 460mm (18 in.)                  |
| Seat Height                          | 440-500 mm                      |
| Front Tyre                           | 230 mm (7.5 in.) Puncture Proof |
| Rear Tyre                            | 230 mm (7.5 in.) Puncture Proof |
| Suspension                           | Adjustable Front and Rear       |
| Lights                               | LED Front                       |
| Charger                              | 2 Amp                           |
| Charger Type                         | Tiller/Battery Pack             |





Secure grip delta handlebar



**Full suspension** 



Easy access tiller charger