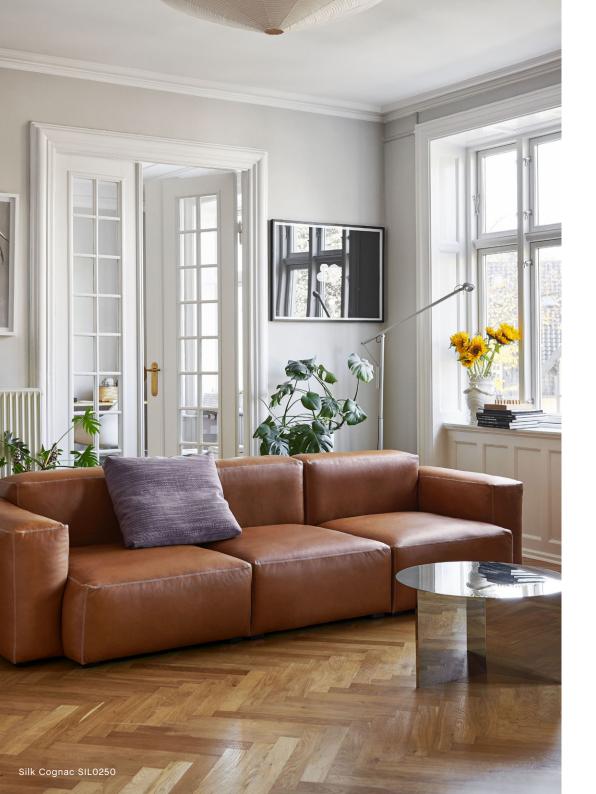

# INACES SOFA

Designed with maximum comfort and minimum details, the Mags sofa ensures what lies beyond its strong aesthetic presence has an equally lasting impact. Keeping superior comfort and quality in mind, Mags is built using a solid construction with durable, high-density foam and interior padding for optimal longevity. The low frame has a distinctly lounge feel, reinforced by the deep seats and high armrests, to result in a more open, welcoming space. The wide range of functional modular units mean the sofa can be fully customised with chaise longue, corner modules or additional seats to suit any room or purpose, while the high quality upholstery options enables the sofa to find its own personality.

### MAGS SOFT

Rounded edges and soft cushions create a milder, relaxed tone with the Mags Soft Sofa. Retaining the same strong aesthetic presence as its firmer, more pared back sibling, this version takes on a more fluid, poetic silhouette. Optimal comfort and durability are ensured by the sofa's solid construction, which has been built using durable, high-density foam and covered with down padding for extra softness. The low frame has a distinctly lounge feel, reinforced by the deep seats and high armrests, to result in a more open, welcoming space. The wide range of functional modular units mean the sofa can be fully customised with chaise longue, corner modules or additional seats to suit any room or purpose, while the numerous high quality upholstery options allow the sofa to find its own personality.