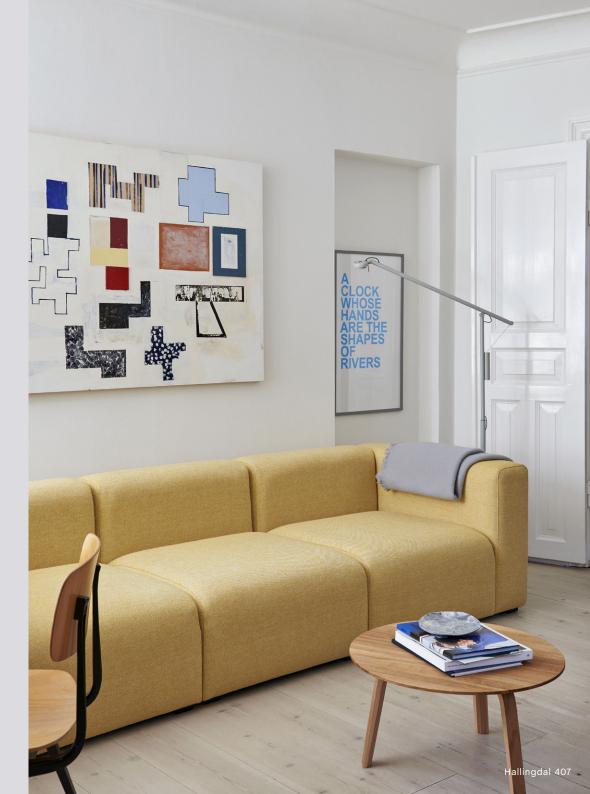

### MAGS FAMILY

The Mags sofa family is an elegant series that combines maximum comfort, minimum details and optimal flexibility in a timeless design. The low, welcoming frame has a distinctly lounge feel, reinforced by the deep seats and solid armrests. Based around a solid construction with durable, high-density foam and interior padding, the collection comprises the pared-back Mags sofa and the more fluid, relaxed Mags Soft Sofa, which has an added layer of down padding for extra softness. The Mags Soft series also comes with high or low armrests to create a more informal, open space.

All sofa variants are available in a wide range of functional modular units, meaning the sofa can be fully customised with chaise longue, corner modules or additional seats to suit any room or purpose, while the numerous high-quality upholstery options allow the sofa to find its own personality.

# INACES SOFA

Designed with maximum comfort and minimum details, the Mags sofa ensures what lies beyond its strong aesthetic presence has an equally lasting impact. Keeping superior comfort and quality in mind, Mags is built using a solid construction with durable, high-density foam and interior padding for optimal longevity. The low frame has a distinctly lounge feel, reinforced by the deep seats and high armrests, to result in a more open, welcoming space. The wide range of functional modular units mean the sofa can be fully customised with chaise longue, corner modules or additional seats to suit any room or purpose, while the high quality upholstery options enables the sofa to find its own personality.