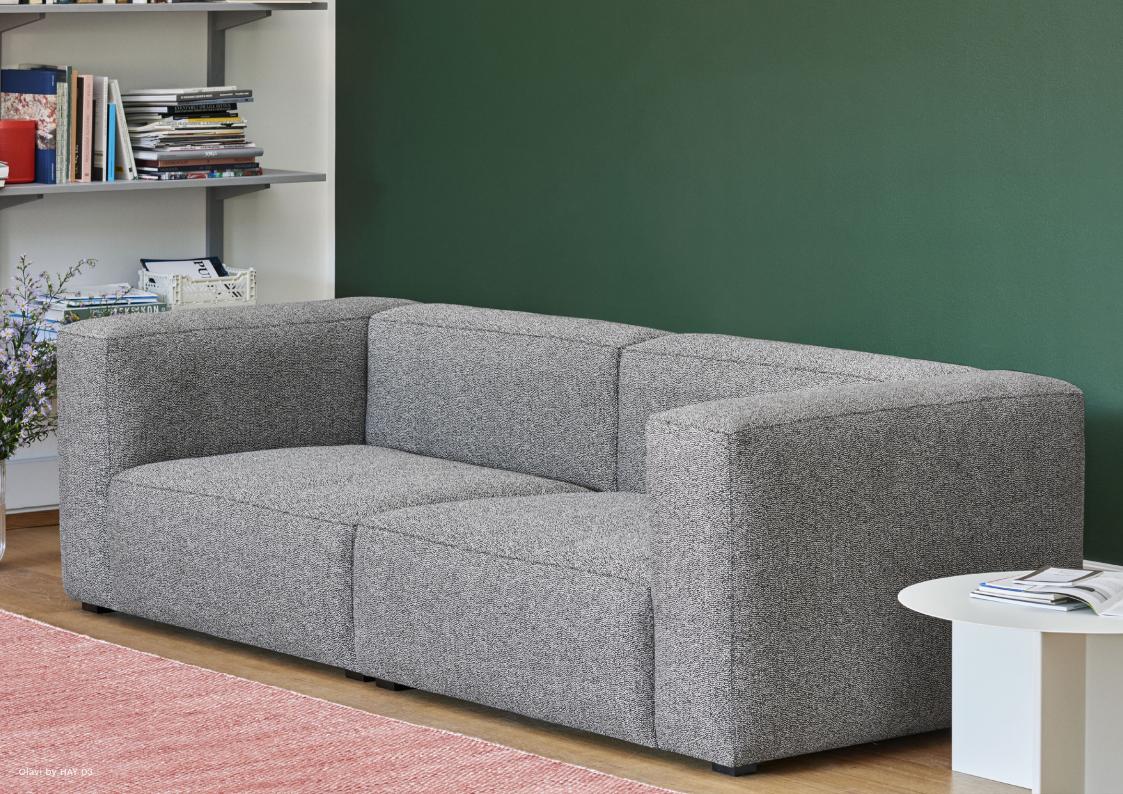

### MAGS FAMILY

The Mags sofa family is an elegant series that combines maximum comfort, minimum details and optimal flexibility in a timeless design. The low, welcoming frame has a distinctly lounge feel, reinforced by the deep seats and solid armrests. Based around a solid construction with durable, high-density foam and interior padding, the collection comprises the pared-back Mags sofa and the more fluid, relaxed Mags Soft Sofa, which has an added layer of down padding for extra softness. The Mags Soft series also comes with high or low armrests to create a more informal, open space.

All sofa variants are available in a wide range of functional modular units, meaning the sofa can be fully customised with chaise longue, corner modules or additional seats to suit any room or purpose, while the numerous high-quality upholstery options allow the sofa to find its own personality.