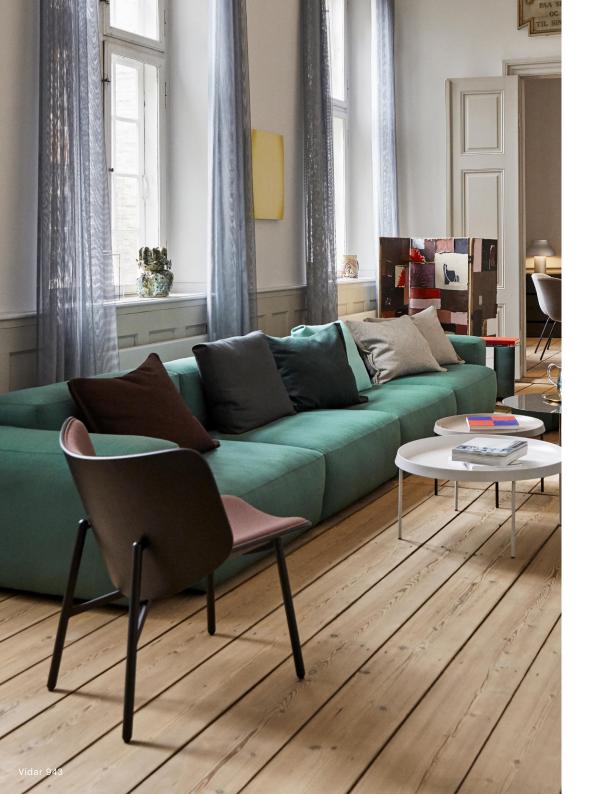

### MAGS FAMILY

The Mags sofa family is an elegant series that combines maximum comfort, minimum details and optimal flexibility in a timeless design. The low, welcoming frame has a distinctly lounge feel, reinforced by the deep seats and solid armrests. Based around a solid construction with durable, high-density foam and interior padding, the collection comprises the pared-back Mags sofa and the more fluid, relaxed Mags Soft Sofa, which has an added layer of down padding for extra softness. The Mags Soft series also comes with high or low armrests to create a more informal, open space.

All sofa variants are available in a wide range of functional modular units, meaning the sofa can be fully customised with chaise longue, corner modules or additional seats to suit any room or purpose, while the numerous high-quality upholstery options allow the sofa to find its own personality.