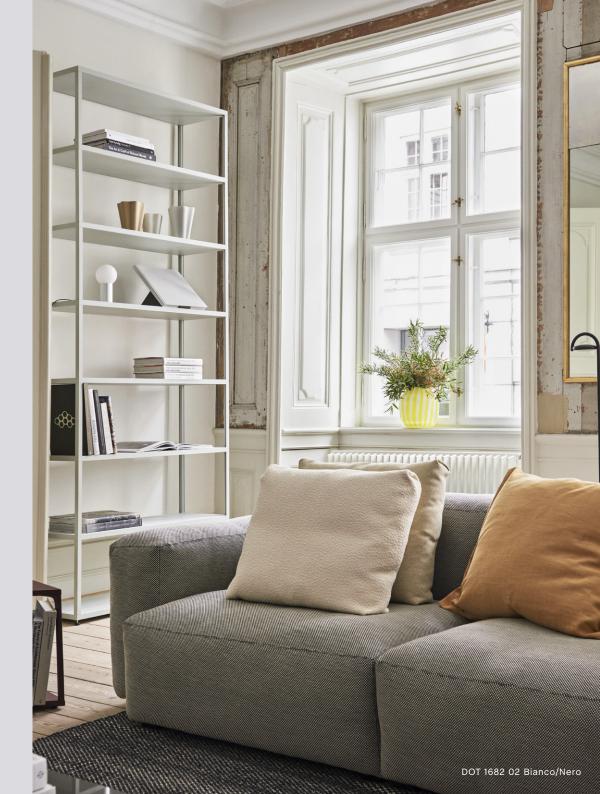

### MAGS FAMILY

The Mags sofa family is an elegant series that combines maximum comfort, minimum details and optimal flexibility in a timeless design. The low, welcoming frame has a distinctly lounge feel, reinforced by the deep seats and solid armrests. Based around a solid construction with durable, high-density foam and interior padding, the collection comprises the pared-back Mags sofa and the more fluid, relaxed Mags Soft Sofa, which has an added layer of down padding for extra softness. The Mags Soft series also comes with high or low armrests to create a more informal, open space.

All sofa variants are available in a wide range of functional modular units, meaning the sofa can be fully customised with chaise longue, corner modules or additional seats to suit any room or purpose, while the numerous high-quality upholstery options allow the sofa to find its own personality.