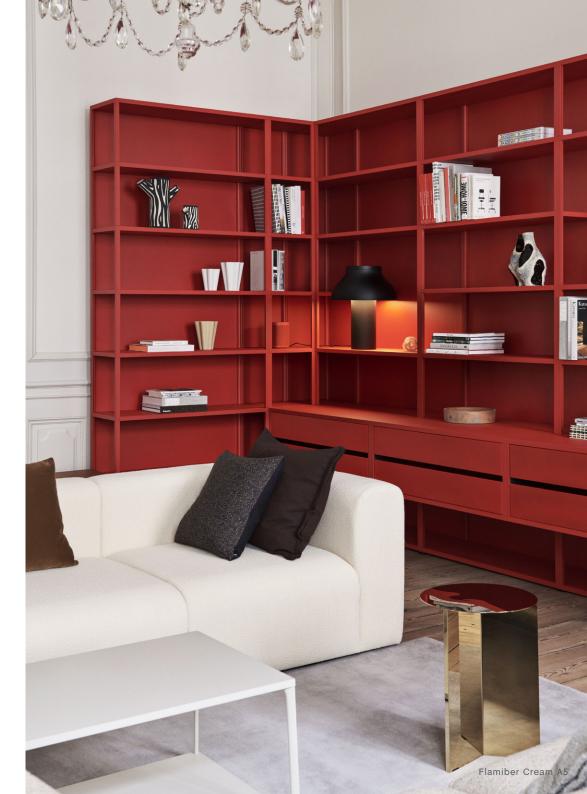

o find its own personality.





# INACES SOFA



Designed with maximum comfort and minimum details, the Mags sofa ensures what lies beyond its strong aesthetic presence has an equally lasting impact. Keeping superior comfort and quality in mind, Mags is built using a solid construction with durable, high-density foam and interior padding for optimal longevity. The low frame has a distinctly lounge feel, reinforced by the deep seats and high armrests, to result in a more open, welcoming space. The wide range of functional modular units mean the sofa can be fully customised with chaise longue, corner modules or additional seats to suit any room or purpose, while the high quality upholstery options enables the sofa to find its own personality.





- MAGS SOFA -



9



- MAGS SOFA -











### MATERIALS

Wood frame, polyurethane foam, spring system. Solid wood blocks with felt pads.

FABRICS

Click here to see selection of standard fabrics and leathers in the Product Fact Sheet

## MAGS SOFT

- MAGS SOFT -

### MAGS SOFT

Rounded edges and soft cushions create a milder, relaxed tone with the Mags Soft Sofa. Retaining the same strong aesthetic presence as its firmer, more pared back sibling, this version takes on a more fluid, poetic silhouette. Optimal comfort and durability are ensured by the sofa's solid construction, which has been built using durable, high-density foam and covered with down padding for extra softness. The low frame has a distinctly lounge feel, reinforced by the deep seats and high armrests, to result in a more open, welcoming space. The wide range o