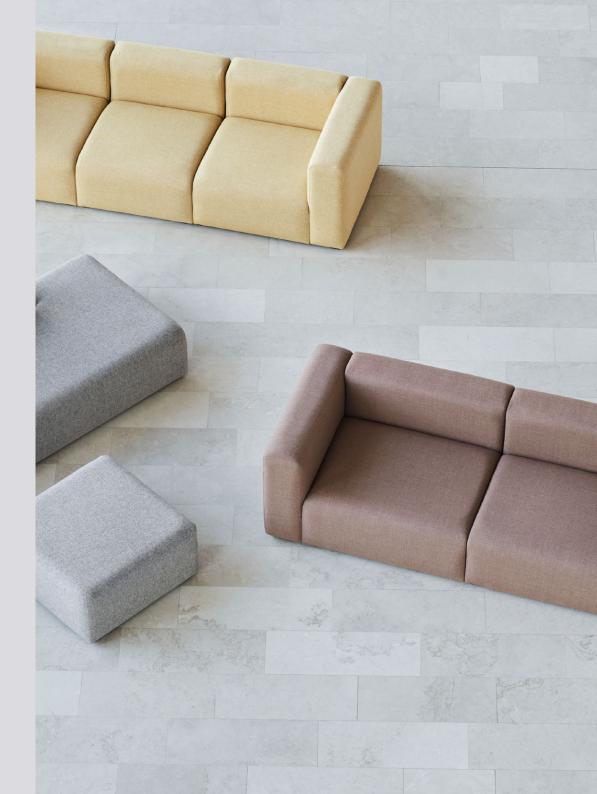

### MAGS FAMILY

The Mags sofa family is an elegant series that combines maximum comfort, minimum details and optimal flexibility in a timeless design. The low, welcoming frame has a distinctly lounge feel, reinforced by the deep seats and solid armrests. Based around a solid construction with durable, high-density foam and interior padding, the collection comprises the pared-back Mags sofa and the more fluid, relaxed Mags Soft Sofa, which has an added layer of down padding for extra softness. The Mags Soft series also comes with high or low armrests to create a more informal, open space.

All sofa variants are available in a wide range of functional modular units, meaning the sofa can be fully customised with chaise longue, corner modules or additional seats to suit any room or purpose, while the numerous high-quality upholstery options allow the sofa to find its own personality.