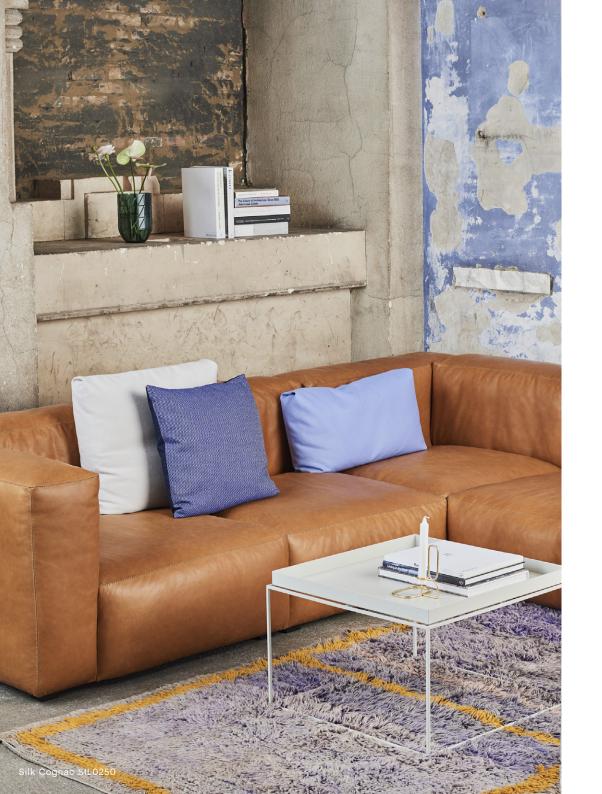

### MAGS SOFT

Rounded edges and soft cushions create a milder, relaxed tone with the Mags Soft Sofa. Retaining the same strong aesthetic presence as its firmer, more pared back sibling, this version takes on a more fluid, poetic silhouette. Optimal comfort and durability are ensured by the sofa's solid construction, which has been built using durable, high-density foam and covered with down padding for extra softness. The low frame has a distinctly lounge feel, reinforced by the deep seats and high armrests, to result in a more open, welcoming space. The wide range of functional modular units mean the sofa can be fully customised with chaise longue, corner modules or additional seats to suit any room or purpose, while the numerous high quality upholstery options allow the sofa to find its own personality.

Optimal comfort and durability are ensured by the sofa's solid construction, which has been built using durable, high-density foam and covered with down padding for extra softness. The low frame has a distinctly lounge feel, reinforced by the deep seats and low armrests, to result in a more open, welcoming space. The wide range of functional modular units mean the sofa can be fully customised with chaise longue, corner modules or additional seats to suit any room or purpose, while the numerous high quality upholstery options allow the sofa to find its own personality.