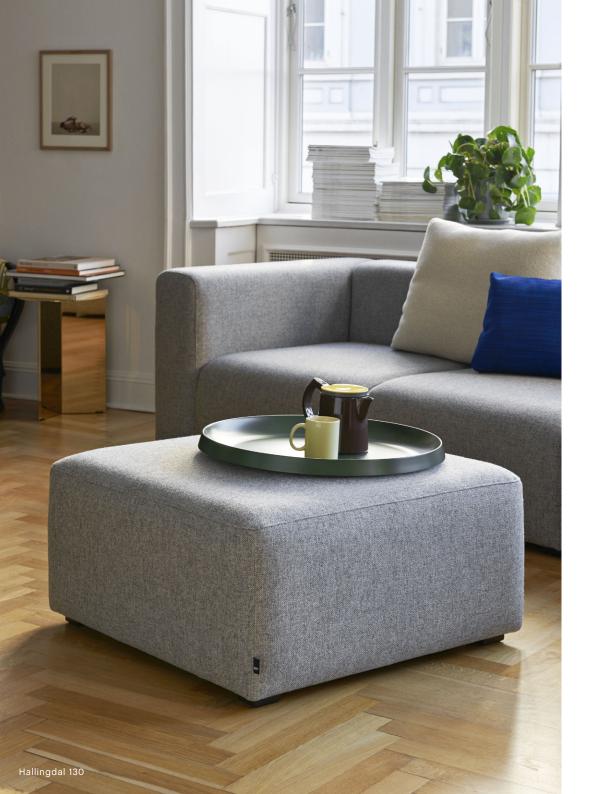

### MAGS FAMILY

The Mags sofa family is an elegant series that combines maximum comfort, minimum details and optimal flexibility in a timeless design. The low, welcoming frame has a distinctly lounge feel, reinforced by the deep seats and solid armrests. Based around a solid construction with durable, high-density foam and interior padding, the collection comprises the pared-back Mags sofa and the more fluid, relaxed Mags Soft Sofa, which has an added layer of down padding for extra softness. The Mags Soft series also comes with high or low armrests to create a more informal, open space.

All sofa variants are available in a wide range of functional modular units, meaning the sofa can be fully customised with chaise longue, corner modules or additional seats to suit any room or purpose, while the numerous high-quality upholstery options allow the sofa to find its own personality.

### MATERIALS

Wood frame, polyurethane foam, spring system. Solid wood blocks with felt pads.

FABRICS

Click here to see selection of standard fabrics and leathers in the Product Fact Sheet