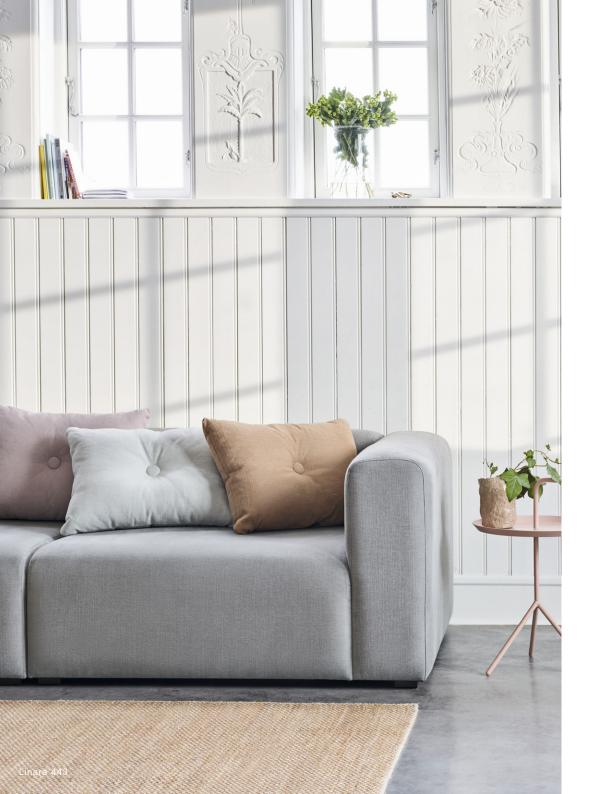

### MAGS SOFT

Rounded edges and soft cushions create a milder, relaxed tone with the Mags Soft Sofa. Retaining the same strong aesthetic presence as its firmer, more pared back sibling, this version takes on a more fluid, poetic silhouette. Optimal comfort and durability are ensured by the sofa's solid construction, which has been built using durable, high-density foam and covered with down padding for extra softness. The low frame has a distinctly lounge feel, reinforced by the deep seats and high armrests, to result in a more open, welcoming space. The wide range of functional modular units mean the sofa can be fully customised with chaise longue, corner modules or additional seats to suit any room or purpose, while the numerous high quality upholstery options allow the sofa to find its own personality.

#### MATERIALS

Wood frame, polyurethane foam, spring system, down top and foam. Solid wood blocks with felt pads.

FABRICS

Click here to see selection of standard fabrics and leathers in the Product Fact Sheet