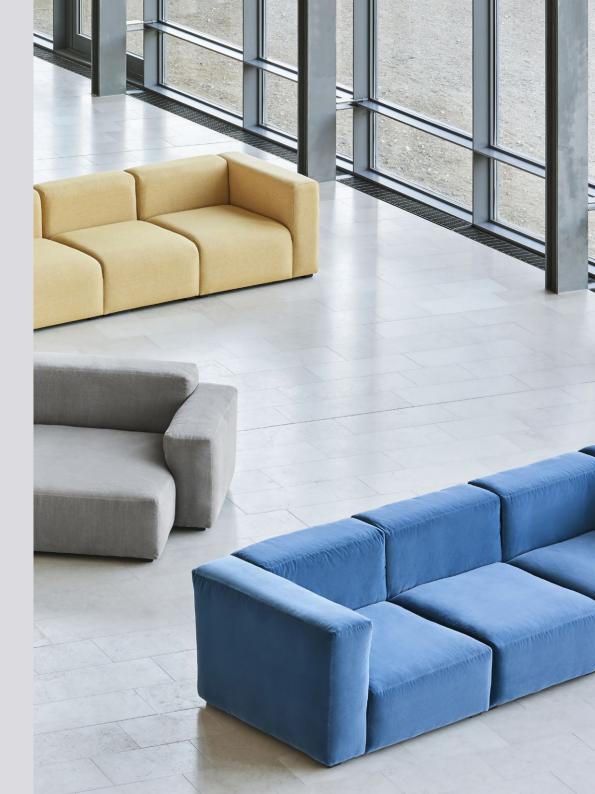

### MAGS FAMILY

The Mags sofa family is an elegant series that combines maximum comfort, minimum details and optimal flexibility in a timeless design. The low, welcoming frame has a distinctly lounge feel, reinforced by the deep seats and solid armrests. Based around a solid construction with durable, high-density foam and interior padding, the collection comprises the pared-back Mags sofa and the more fluid, relaxed Mags Soft Sofa, which has an added layer of down padding for extra softness. The Mags Soft series also comes with high or low armrests to create a more informal, open space.

All sofa variants are available in a wide range of functional modular units, meaning the sofa can be fully customised with chaise longue, corner modules or additional seats to suit any room or purpose, while the numerous high-quality upholstery options allow the sofa to find its own personality.

# INACES SOFA

Designed with maximum comfort and minimum details, the Mags sofa ensures what lies beyond its strong aesthetic presence has an equally lasting impact. Keeping superior comfort and quality in mind, Mags is built using a solid construction with durable, high-density foam and interior padding for optimal longevity. The low frame has a distinctly lounge feel, reinforced by the deep seats and high armrests, to result in a more open, welcoming space. The wide range of functional modular units mean the sofa can be fully customised with chaise longue, corner modules or additional seats to suit any room or purpose, while the high quality upholstery options enables the sofa to find its own personality.