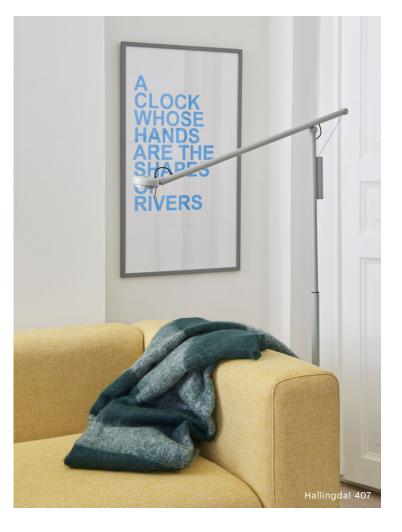

### MAGS SOFT

Rounded edges and soft cushions create a milder, relaxed tone with the Mags Soft Sofa. Retaining the same strong aesthetic presence as its firmer, more pared back sibling, this version takes on a more fluid, poetic silhouette. Optimal comfort and durability are ensured by the sofa's solid construction, which has been built using durable, high-density foam and covered with down padding for extra softness. The low frame has a distinctly lounge feel, reinforced by the deep seats and high armrests, to result in a more open, welcoming space. The wide range of functional modular units mean the sofa can be fully customised with chaise longue, corner modules or additional seats to suit any room or purpose, while the numerous high quality upholstery options allow the sofa to find its own personality.

#### MATERIALS

Wood frame, polyurethane foam, spring system, down top and foam. Solid wood blocks with felt pads.

FABRICS

Click here to see selection of standard fabrics and leathers in the Product Fact Sheet