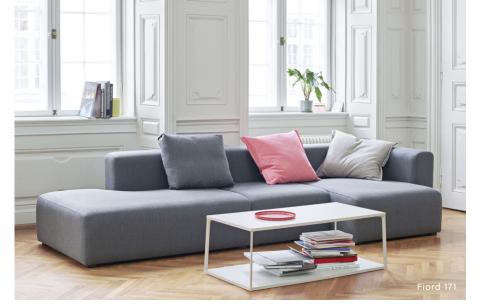

# INACES SOFA

Designed with maximum comfort and minimum details, the Mags sofa ensures what lies beyond its strong aesthetic presence has an equally lasting impact. Keeping superior comfort and quality in mind, Mags is built using a solid construction with durable, high-density foam and interior padding for optimal longevity. The low frame has a distinctly lounge feel, reinforced by the deep seats and high armrests, to result in a more open, welcoming space. The wide range of functional modular units mean the sofa can be fully customised with chaise longue, corner modules or additional seats to suit any room or purpose, while the high quality upholstery options enables the sofa to find its own personality.

- MAGS SOFA -

9

- MAGS SOFA -