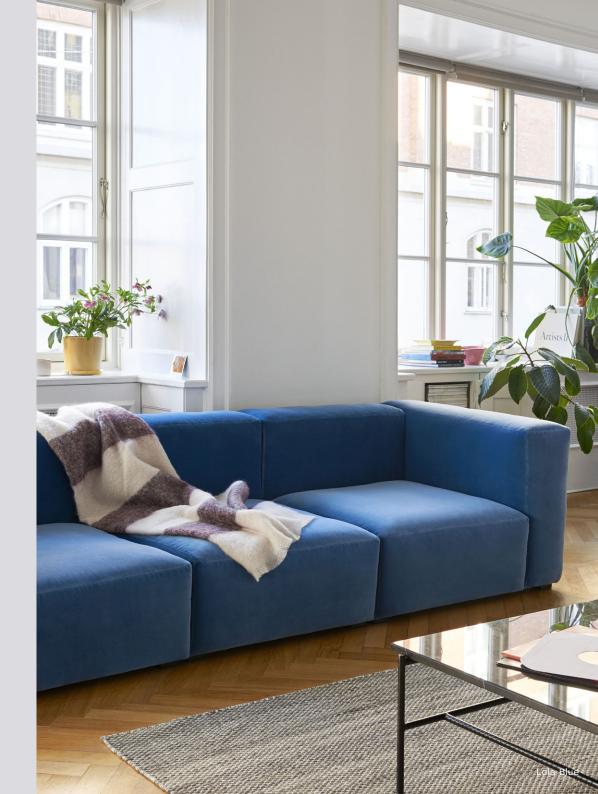

### MAGS FAMILY

The Mags sofa family is an elegant series that combines maximum comfort, minimum details and optimal flexibility in a timeless design. The low, welcoming frame has a distinctly lounge feel, reinforced by the deep seats and solid armrests. Based around a solid construction with durable, high-density foam and interior padding, the collection comprises the pared-back Mags sofa and the more fluid, relaxed Mags Soft Sofa, which has an added layer of down padding for extra softness. The Mags Soft series also comes with high or low armrests to create a more informal, open space.

All sofa variants are available in a wide range of functional modular units, meaning the sofa can be fully customised with chaise longue, corner modules or additional seats to suit any room or purpose, while the numerous high-quality upholstery options allow the sofa to find its own personality.