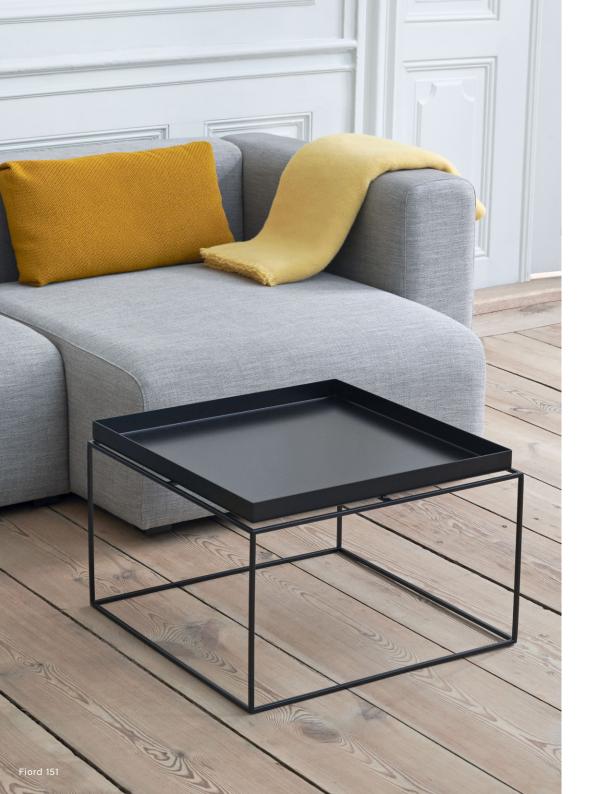

### MAGS SOFT LOW ARMREST

Rounded edges and soft cushions create a milder, relaxed tone with the Mags Soft Sofa with low armrest. Retaining the same strong aesthetic presence as its firmer, more pared back sibling, this version takes on a more fluid silhouette.

Optimal comfort and durability are ensured by the sofa's solid construction, which has been built using durable, high-density foam and covered with down padding for extra softness. The low frame has a distinctly lounge feel, reinforced by the deep seats and low armrests, to result in a more open, welcoming space. The wide range of functional modular units mean the sofa can be fully customised with chaise longue, corner modules or additional seats to suit any room or purpose, while the numerous high quality upholstery options allow the sofa to find its own personality.