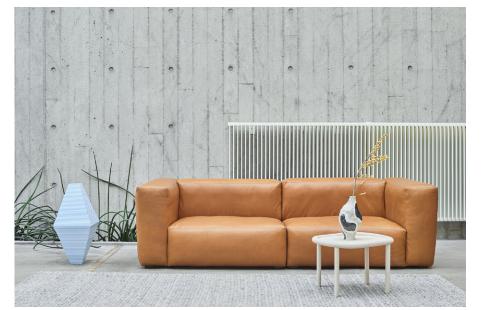

### MAGS SOFT

Rounded edges and soft cushions create a milder, relaxed tone with the Mags Soft Sofa. Retaining the same strong aesthetic presence as its firmer, more pared back sibling, this version takes on a more fluid, poetic silhouette. Optimal comfort and durability are ensured by the sofa's solid construction, which has been built using durable, high-density foam and covered with down padding for extra softness. The low frame has a distinctly lounge feel, reinforced by the deep seats and high armrests, to result in a more open, welcoming space. The wide range of functional modular units mean the sofa can be fully customised with chaise longue, corner modules or additional seats to suit any room or purpose, while the numerous high quality upholstery options allow the sofa to find its own personality.

Optimal comfort and durability are ensured by the sofa's solid construction, which has been built using durable, high-density foam and covered with down padding for extra softness. The low frame has a distinctly lounge feel, reinforced by the deep seats and low armrests, to result in a more open, welcoming space. The wide range of functional modular units mean the sofa can be fully customised with chaise longue, corner modules or additional seats to suit any room or purpose, while the numerous high quality upholstery options allow the sofa to find its own personality.