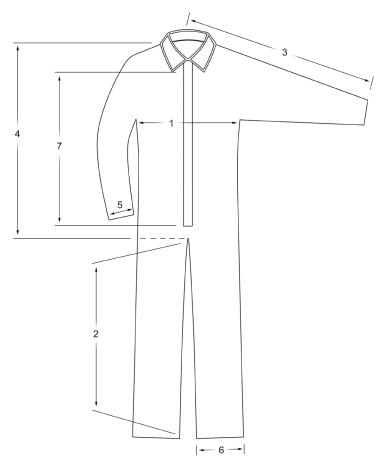

## **COVERALL SIZING CHARTS**

Finished Minimum Dimensions of Limited-Use and Disposal Protective Coveralls

|                    | MEDIUM | LARGE | X-LARGE | 2X-LARGE | 3X-LARGE |
|--------------------|--------|-------|---------|----------|----------|
| (1) CHEST          | 23.5"  | 25.0" | 26.5"   | 28.0"    | 29.5"    |
| (2) INSEAM         | 28.0"  | 29.0" | 29.5"   | 30.5"    | 31.5"    |
| (3) SLEEVE OUTSEAM | 32.5"  | 33.5" | 35.0"   | 36.5"    | 37.0"    |
| (4) BODY LENGTH    | 35.0"  | 37.0" | 38.5"   | 40.5″    | 42.5"    |
| (5) SLEEVE OPENING | 6.0"   | 6.0"  | 6.0"    | 6.0"     | 6.5"     |
| (6) LEG OPENING    | 10.0"  | 10.0" | 10.0"   | 10.0"    | 10.5"    |
| (7) FRONT OPENING  | 25.5"  | 25.5" | 25.5"   | 27.5"    | 27.5"    |

Allowable tolerance and variance +/-0.5"