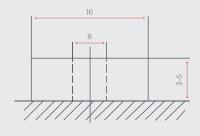

Cut off Voltage                      | 10V              |
| Max. Discharge Current               | 95A              |
| Max. Pulse Discharge Current (3 Sec) | 350A             |
| Max. Charge Current                  | 95A              |
| Recommended Current Charge           | <u>&lt;</u> 50A  |
| Cycle Life (100% DoD)                | <u>&gt;</u> 2000 |
| Operating Temp - Charge              | 0 - 50°C         |
| Operating Temp - Discharge           | -20 - 55°C       |
| Short Circuit Release                | Load Release     |
| Max. Series / Parallel Configuration | 4P               |
| Bluetooth Connectivity               | Yes              |
| IEC Certification No.                | 62619            |
|                                      |                  |

Terminal M8 Insert





## 13 INVICTA LITHIUM BATTERIES

## **SNL12V100BT SPECIFICATION SHEET**









For more information or pricing please contact the team at SPB on 1300 001 772 or sales@spb.net.au