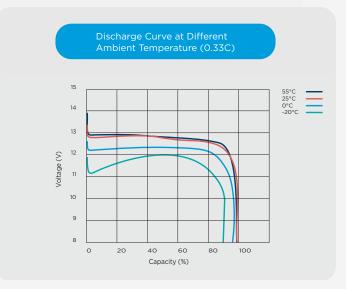

#### Features & Benefits

- Large number of cycles >2000 (100% DoD)
   Up to 8 times cycle life of SLA lowering your total cost of ownership
- Safe and stable chemistry & Integrated BMS
   The use of LiFePO4 along with the integrated BMS ensures protection against over charge / discharge, temperature and short circuit providing the highest degree of safety
- Greater capacity utilisation 60% more than SLA Gives longer runtime than equivalent SLA
- High energy density (less than half of the weight of SLA)
   Lowering total weight of application
- Fast recharge
   Battery is charged and ready to be used sooner
- Flat Discharge Curve
   Longer run time & more efficient use of capacity
- Extremely low self-discharge rate
   Can sit unused for longer periods of time
- UL1642 at cell level
- IEC Certified

In order to use the Bluetooth functionality, please download our INVICTA App today.

| Nominal Voltage                      | 12.8v            |
|--------------------------------------|------------------|
| Nominal Capacity (25°C, 0.33C)       | 100Ah            |
| Terminal                             | M8               |
| Length (mm)                          | 306 ± 2mm        |
| Width (mm)                           | 168 ± 2mm        |
| Height (mm)                          | 216 ± 2mm        |
| Weight                               | 12.2kg           |
| Max Charge Voltage                   | 14.6 ± 0.1V      |
| Standby                              | 13.8 ± 0.1V      |
| Cut off Voltage                      | 10V              |
| Max. Discharge Current               | 95A              |
| Max. Pulse Discharge Current (3 Sec) | 350A             |
| Max. Charge Current                  | 95A              |
| Recommended Current Charge           | <u>&lt;</u> 50A  |
| Cycle Life (100% DoD)                | <u>&gt;</u> 2000 |
| Operating Temp - Charge              | 0 - 50°C         |
| Operating Temp - Discharge           | -20 - 55°C       |
| Short Circuit Release                | Load Release     |
| Max. Series / Parallel Configuration | 4P               |
| Bluetooth Connectivity               | Yes              |
| IEC Certification No.                | 62619            |
|                                      |                  |