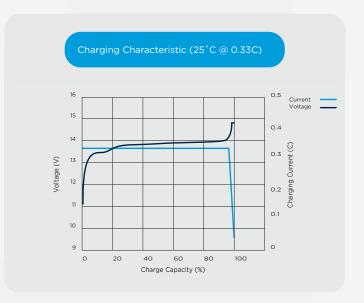

In order to use the Bluetooth functionality, please download our INVICTA App today.

| Nominal Voltage                      | 12.8v            |
|--------------------------------------|------------------|
| Nominal Capacity (25°C, 0.33C)       | 100Ah            |
| Terminal                             | M8               |
| Length (mm)                          | 306 ± 2mm        |
| Width (mm)                           | 168 ± 2mm        |
| Height (mm)                          | 216 ± 2mm        |
| Weight                               | 12.2kg           |
| Max Charge Voltage                   | 14.6 ± 0.1V      |
| Standby                              | 13.8 ± 0.1V      |
| Cut off Voltage                      | 10V              |
| Max. Discharge Current               | 95A              |
| Max. Pulse Discharge Current (3 Sec) | 350A             |
| Max. Charge Current                  | 95A              |
| Recommended Current Charge           | <u>&lt;</u> 50A  |
| Cycle Life (100% DoD)                | <u>&gt;</u> 2000 |
| Operating Temp - Charge              | 0 - 50°C         |
| Operating Temp - Discharge           | -20 - 55°C       |
| Short Circuit Release                | Load Release     |
| Max. Series / Parallel Configuration | 4P               |
| Bluetooth Connectivity               | Yes              |
| IEC Certification No.                | 62619            |
|                                      |                  |