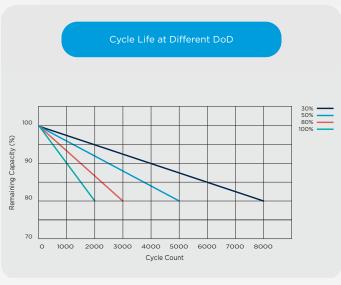

#### Features & Benefits

- Large number of cycles >2000 (100% DoD)
   Up to 8 times cycle life of SLA lowering your total cost of ownership
- Safe and stable chemistry & Integrated BMS
   The use of LiFePO4 along with the integrated BMS ensures protection against over charge / discharge, temperature and short circuit providing the highest degree of safety
- Greater capacity utilisation 60% more than SLA Gives longer runtime than equivalent SLA
- High energy density (less than half of the weight of SLA)
   Lowering total weight of application
- Fast recharge
   Battery is charged and ready to be used sooner
- Flat Discharge Curve
   Longer run time & more efficient use of capacity
- Extremely low self-discharge rate
   Can sit unused for longer periods of time
- UL1642 at cell level
- IEC Certified