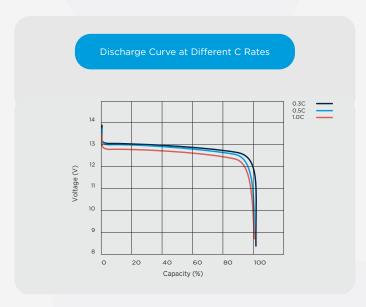

#### Features & Benefits

- Large number of cycles >2000 (100% DoD)
   Up to 8 times cycle life of SLA lowering your total cost of ownership
- Safe and stable chemistry & Integrated BMS
   The use of LiFePO4 along with the integrated BMS ensures protection against over charge / discharge, temperature and short circuit providing the highest degree of safety
- Greater capacity utilisation 60% more than SLA Gives longer runtime than equivalent SLA
- High energy density (less than half of the weight of SLA)
   Lowering total weight of application
- Fast recharge
   Battery is charged and ready to be used sooner
- Flat Discharge Curve
   Longer run time & more efficient use of capacity
- Extremely low self-discharge rate
   Can sit unused for longer periods of time
- UL1642 at cell level
- IEC Certified