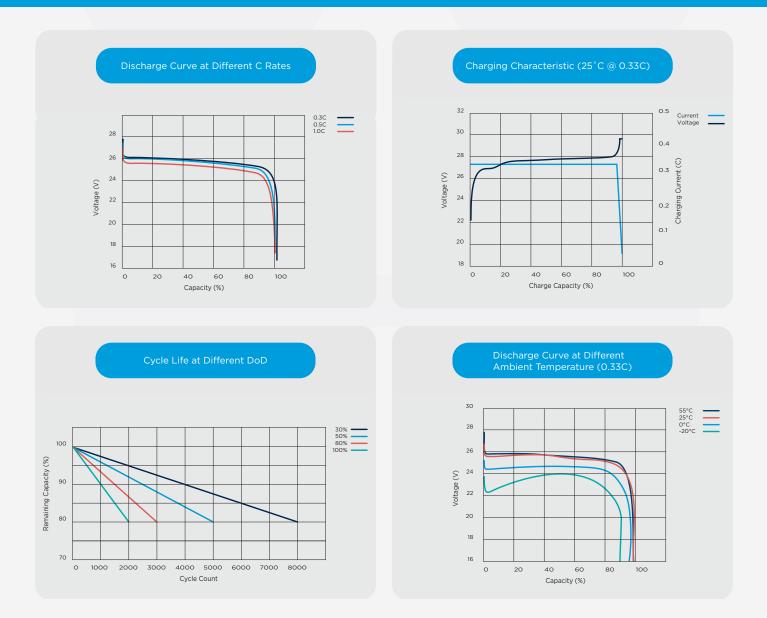

#### Features & Benefits

- Large number of cycles >2000 (100% DoD) Up to 8 times cycle life of SLA lowering your total cost of ownership
- Safe and stable chemistry & Integrated BMS The use of LiFePO4 along with the integrated BMS ensures protection against over charge / discharge, temperature and short circuit providing the highest degree of safety
- Greater capacity utilisation 60% more than SLA Gives longer runtime than equivalent SLA
- High energy density (less than half of the weight of SLA) Lowering total weight of application
- Fast recharge Battery is charged and ready to be used sooner
- Flat Discharge Curve Longer run time & more efficient use of capacity
- Extremely low self-discharge rate Can sit unused for longer periods of time
- UL1642 at cell level
- **IEC** Certified