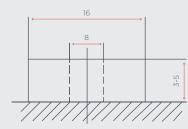

dby                              | 41.4 ± 0.1V      |
| Cut off Voltage                      | 30.0V            |
| Max. Discharge Current               | 50A              |
| Max. Pulse Discharge Current (3 Sec) | 300A             |
| Max. Charge Current                  | 50A              |
| Recommended Current Charge           | <u>&lt;</u> 20A  |
| Cycle Life (100% DoD)                | <u>&gt;</u> 2000 |
| Operating Temp - Charge              | 0 - 45°C         |
| Operating Temp - Discharge           | -20 - 60°C       |
| Short Circuit Release                | Load Release     |
| Max. Series / Parallel Configuration | 4P               |
| Bluetooth Connectivity               | Yes              |
|                                      |                  |

#### Terminal M8 Insert





## 13 INVICTA LITHIUM BATTERIES

## **SNL36V50BT SPECIFICATION SHEET**









For more information or pricing please contact the team at SPB on 1300 001 772 or sales@spb.net.au