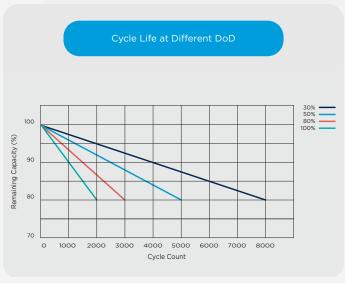

#### Features & Benefits

- Large number of cycles >2000 (100% DoD)
   Up to 8 times cycle life of SLA lowering your total cost of ownership
- Safe and stable chemistry & Integrated BMS
   The use of LiFePO4 along with the integrated BMS ensures protection against over charge / discharge, temperature and short circuit providing the highest degree of safety
- Greater capacity utilisation 60% more than SLA Gives longer runtime than equivalent SLA
- High energy density (less than half of the weight of SLA)
   Lowering total weight of application
- Fast recharge
   Battery is charged and ready to be used sooner
- Flat Discharge Curve
  Longer run time & more efficient use of capacity
- Extremely low self-discharge rate
   Can sit unused for longer periods of time
- UL1642 at cell level