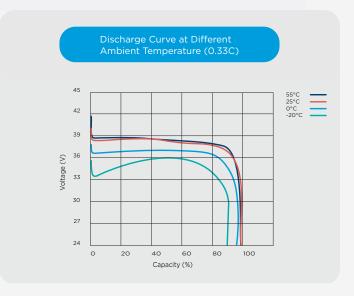

#### Features & Benefits

- Large number of cycles >2000 (100% DoD)
   Up to 8 times cycle life of SLA lowering your total cost of ownership
- Safe and stable chemistry & Integrated BMS
   The use of LiFePO4 along with the integrated BMS ensures protection against over charge / discharge, temperature and short circuit providing the highest degree of safety
- Greater capacity utilisation 60% more than SLA Gives longer runtime than equivalent SLA
- High energy density (less than half of the weight of SLA)
   Lowering total weight of application
- Fast recharge
   Battery is charged and ready to be used sooner
- Flat Discharge Curve
  Longer run time & more efficient use of capacity
- Extremely low self-discharge rate
   Can sit unused for longer periods of time
- UL1642 at cell level