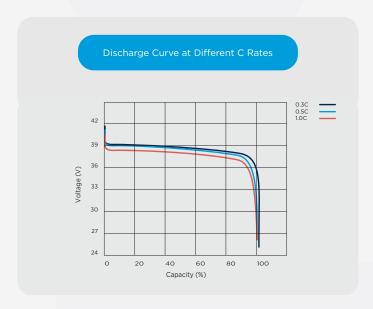

#### Features & Benefits

- Large number of cycles >2000 (100% DoD)
   Up to 8 times cycle life of SLA lowering your total cost of ownership
- Safe and stable chemistry & Integrated BMS
   The use of LiFePO4 along with the integrated BMS ensures protection against over charge / discharge, temperature and short circuit providing the highest degree of safety
- Greater capacity utilisation 60% more than SLA Gives longer runtime than equivalent SLA
- High energy density (less than half of the weight of SLA)
   Lowering total weight of application
- Fast recharge
   Battery is charged and ready to be used sooner
- Flat Discharge Curve
  Longer run time & more efficient use of capacity
- Extremely low self-discharge rate
   Can sit unused for longer periods of time
- UL1642 at cell level