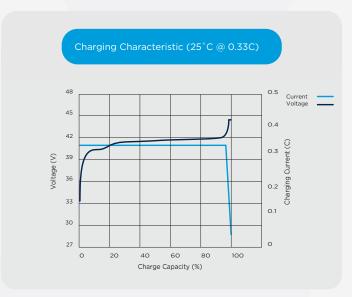

In order to use the Bluetooth functionality, please download our INVICTA App today.

| Nominal Voltage                      | 38.4V            |
|--------------------------------------|------------------|
| Nominal Capacity (25°C, 0.33C)       | 50Ah             |
| Terminal                             | M8               |
| Length (mm)                          | 485 ± 2mm        |
| Width (mm)                           | 170 ± 2mm        |
| Height (mm)                          | 245 ± 2mm        |
| Weight                               | 17kg             |
| Max Charge Voltage                   | 43.8 ± 0.1V      |
| Standby                              | 41.4 ± 0.1V      |
| Cut off Voltage                      | 30.0V            |
| Max. Discharge Current               | 50A              |
| Max. Pulse Discharge Current (3 Sec) | 300A             |
| Max. Charge Current                  | 50A              |
| Recommended Current Charge           | <u>&lt;</u> 20A  |
| Cycle Life (100% DoD)                | <u>&gt;</u> 2000 |
| Operating Temp - Charge              | 0 - 45°C         |
| Operating Temp - Discharge           | -20 - 60°C       |
| Short Circuit Release                | Load Release     |
| Max. Series / Parallel Configuration | 4P               |
| Bluetooth Connectivity               | Yes              |
|                                      |                  |