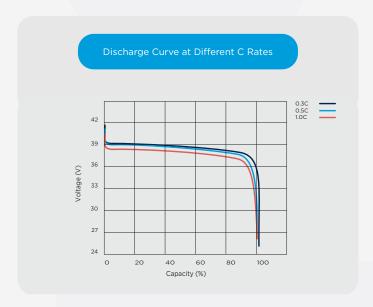

### Features & Benefits

- Large number of cycles >2000 (100% DoD)
   Up to 8 times cycle life of SLA lowering your total cost of ownership
- Safe and stable chemistry & Integrated BMS
   The use of LiFePO4 along with the integrated BMS ensures protection against over charge / discharge, temperature and short circuit providing the highest degree of safety
- Greater capacity utilisation 60% more than SLA Gives longer runtime than equivalent SLA
- High energy density (less than half of the weight of SLA)
   Lowering total weight of application
- Fast recharge