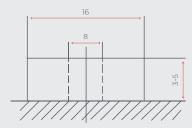

In order to use the Bluetooth functionality, please download our INVICTA App today.

| Nominal Voltage                      | 38.4V            |
|--------------------------------------|------------------|
| Nominal Capacity (25°C, 0.33C)       | 100Ah            |
| Terminal                             | M8               |
| Length (mm)                          | 520 ± 2mm        |
| Width (mm)                           | 269 ± 2mm        |
| Height (mm)                          | 220 ± 2mm        |
| Weight                               | 37.7kg           |
| Max Charge Voltage                   | 43.8 ± 0.1V      |
| Standby                              | 41.4 ± 0.1V      |
| Cut off Voltage                      | 33.6V            |
| Max. Discharge Current               | 100A             |
| Recommended Current Discharge        | <u>&lt;</u> 50A  |
| Max. Pulse Discharge Current (3 Sec) | 400A             |
| Max. Charge Current                  | 100A             |
| Recommended Current Charge           | <u>&lt;</u> 50A  |
| Cycle Life (100% DoD)                | <u>&gt;</u> 2000 |
| Operating Temp - Charge              | 0 - 45°C         |
| Operating Temp - Discharge           | -20 - 60°C       |
| Short Circuit Release                | Load Release     |
| Max. Series / Parallel Configuration | 4P               |
| Bluetooth Connectivity               | Yes              |

Terminal M8 Insert