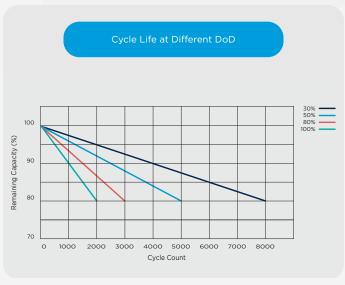

### Features & Benefits

- Large number of cycles >2000 (100% DoD)
   Up to 8 times cycle life of SLA lowering your total cost of ownership
- Safe and stable chemistry & Integrated BMS
   The use of LiFePO4 along with the integrated BMS ensures protection against over charge / discharge, temperature and short circuit providing the highest degree of safety
- Greater capacity utilisation 60% more than SLA Gives longer runtime than equivalent SLA
- High energy density (less than half of the weight of SLA)
   Lowering total weight of application
- Fast recharge