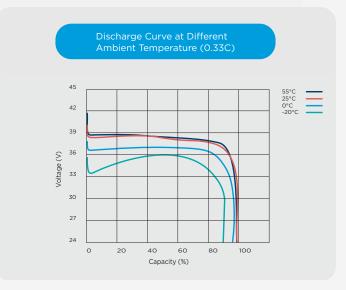

### Features & Benefits

- Large number of cycles >2000 (100% DoD)
   Up to 8 times cycle life of SLA lowering your total cost of ownership
- Safe and stable chemistry & Integrated BMS
   The use of LiFePO4 along with the integrated BMS ensures protection against over charge / discharge, temperature and short circuit providing the highest degree of safety
- Greater capacity utilisation 60% more than SLA Gives longer runtime than equivalent SLA
- High energy density (less than half of the weight of SLA)
   Lowering total weight of application
- Fast recharge