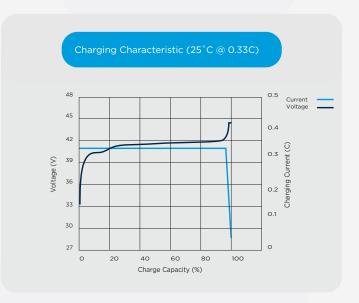

| 33.6V            |
| Max. Discharge Current               | 100A             |
| Recommended Current Discharge        | <u>&lt;</u> 50A  |
| Max. Pulse Discharge Current (3 Sec) | 400A             |
| Max. Charge Current                  | 100A             |
| Recommended Current Charge           | <u>&lt;</u> 50A  |
| Cycle Life (100% DoD)                | <u>&gt;</u> 2000 |
| Operating Temp - Charge              | 0 - 45°C         |
| Operating Temp - Discharge           | -20 - 60°C       |
| Short Circuit Release                | Load Release     |
| Max. Series / Parallel Configuration | 4P               |
| Bluetooth Connectivity               | Yes              |

Terminal M8 Insert



# 13 INVICTA LITHIUM BATTERIES

### **SNL36V100BT SPECIFICATION SHEET**









For more information or pricing please contact the team at SPB on 1300 001 772 or sales@spb.net.au