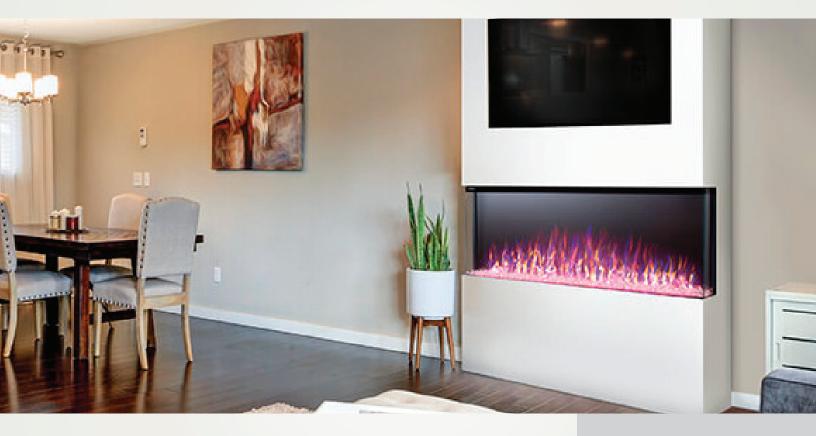

## **TRIVISTA**<sup>™</sup> **50** NEFB50H-3SV – THREE-SIDED ELECTRIC FIREPLACE

## FEATURES

- 50" W X 21" H X 9 1/2" D
- UP TO 10,000 BTU'S & 3,000 WATTS
- 2 MODELS AVAILABLE IN 50" AND 60" LENGTHS
- MOTION SENSOR TOUCH SCREEN CONTROL PANEL
- End panels come included and allow for A 3-sided, 2-sided or 1-sided installation
- Hardwire to 120V or 240V only
- Seven flame color settings with brightness adjustment options
- Ember bed in 13 color settings including cycle mode & fade in and fade out
- Top light LED's in 13 color settings including cycle mode
- All season usage: flames operate with or without heat
- Disable heat function as a child safety feature
- Multi-function remote control included
- Thermostatic control