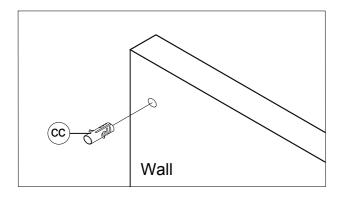

### **Assembly Instructions:**

- 1. Lay Cabinet onto clean smooth surface as carpet or cardboard.
- 2. Drill the wall and insert the Small Wall Plugs (cc).
- 3. Fix Metal Support (aa) to the wall. Secured by Small Fischer Screw (bb). Tighten by tool (not included)
- 4. Drill the wall and insert the Big Wall Plugs (ee).
- 5. Hang Cabinet (A) to the Metal Support (aa)