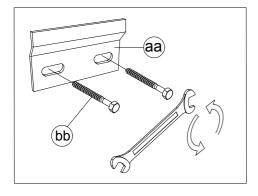

### **Assembly Instructions:**

- 1. Lay Cabinet onto clean smooth surface as carpet or cardboard.
- 2. Drill the wall and insert the Small Wall Plugs (cc).
- 3. Fix Metal Support (aa) to the wall. Secured by Small Fischer Screw (bb). Tighten by tool (not included)
- 4. Drill the wall and insert the Big Wall Plugs (ee).
- 5. Hang Cabinet (A) to the Metal Support (aa)