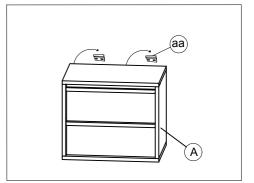

### **Assembly Instructions:**

- 1. Lay Cabinet onto clean smooth surface as carpet or cardboard.
- 2. Drill the wall and insert the Small Wall Plugs (cc).
- 3. Fix Metal Support (aa) to the wall. Secured by Small Fischer Screw (bb). Tighten by tool (not included)
- 4. Drill the wall and insert the Big Wall Plugs (ee).
- 5. Hang Cabinet (A) to the Metal Support (aa)