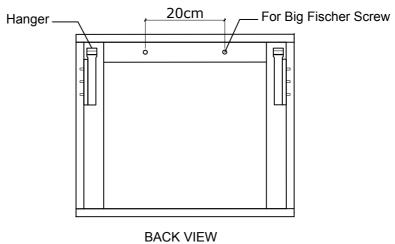

### **Assembly Instructions:**

- 1. Lay Cabinet onto clean smooth surface as carpet or cardboard.
- 2. Drill the wall and insert the Small Wall Plugs (cc).
- 3. Fix Metal Support (aa) to the wall. Secured by Small Fischer Screw (bb). Tighten by tool (not included)
- 4. Drill the wall and insert the Big Wall Plugs (ee).
- 5. Hang Cabinet (A) to the Metal Support (aa)

Page 2 of 3

- 6. Fix Big Fischer Screw (dd) to the wall from back frame of inside cabinet (A). Tighten by tool (not included).
- 7. Assembly is complete.