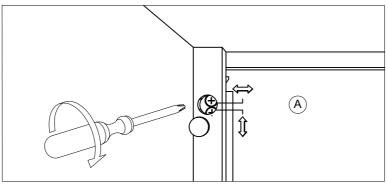

Page 2 of 3

- 6. Fix Big Fischer Screw (dd) to the wall from back frame of inside cabinet (A). Tighten by tool (not included).
- 7. Assembly is complete.