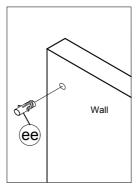

### **Assembly Instructions:**

- 1. Lay Cabinet onto clean smooth surface as carpet or cardboard.
- 2. Drill the wall and insert the Small Wall Plugs (cc).
- 3. Fix Metal Support (aa) to the wall. Secured by Small Fischer Screw (bb). Tighten by tool (not included)
- 4. Drill the wall and insert the Big Wall Plugs (ee).
- 5. Hang Cabinet (A) to the Metal Support (aa)