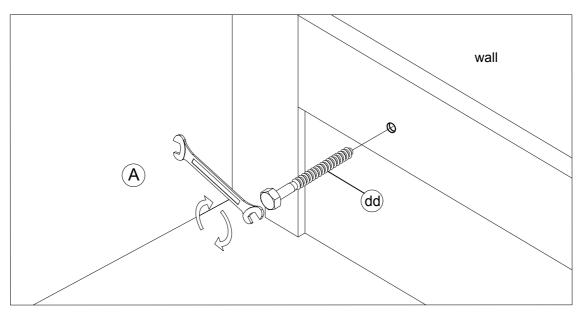

Page 2 of 3

- 6. Fix Big Fischer Screw (dd) to the wall from back frame of inside cabinet (A). Tighten by tool (not included).
- 7. Assembly is complete.