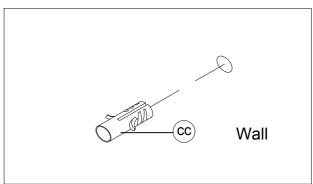

### **Assembly Instructions:**

- 1. Lay Cabinet onto clean smooth surface as carpet or cardboard.
- 2. Drill the wall and insert the Small Wall Plugs (cc).
- 3. Fix Metal Support (aa) to the wall. Secured by Small Fischer Screw (bb). Tighten by tool (not included)
- 4. Drill the wall and insert the Big Wall Plugs (ee).
- 5. Hang Cabinet (A) to the Metal Support (aa)

Page 2 of 3

- 6. Fix Big Fischer Screw (dd) to the wall from back frame of inside cabinet (A). Tighten by tool (not included).
- 7. Assembly is complete.