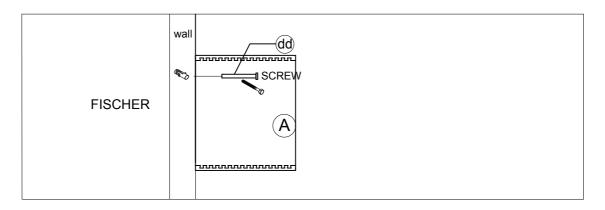

### **Assembly Instructions:**

- 1. Lay Cabinet onto clean smooth surface as carpet or cardboard.
- 2. Drill the wall and insert the Small Wall Plugs (cc).
- 3. Fix Metal Support (aa) to the wall. Secured by Small Fischer Screw (bb). Tighten by tool (not included)
- 4. Drill the wall and insert the Big Wall Plugs (ee).
- 5. Hang Cabinet (A) to the Metal Support (aa)

Page 2 of 3

- 6. Fix Big Fischer Screw (dd) to the wall from back frame of inside cabinet (A). Tighten by tool (not included).
- 7. Assembly is complete.