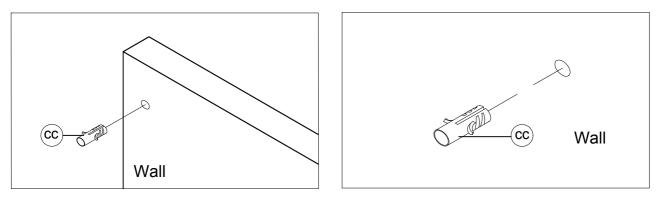

BACK VIEW

Assembly Instructions :

- 1. Lay Cabinet onto clean smooth surface as carpet or cardboard.
- 2. Drill the wall and insert the Small Wall Plugs (cc).
- 3. Fix Metal Support (aa) to the wall. Secured by Small Fischer Screw (bb). Tighten by tool (not included)
- 4. Drill the wall and insert the Big Wall Plugs (ee).
- 5. Hang Cabinet (A) to the Metal Support (aa)

6. Fix Big Fischer Screw (dd) to the wall from back frame of inside cabinet (A).

Tighten by tool (not included).

7. Assembly is complete.

Care Instructions :

- ·Hardware may loosen over time. Periodically check to make sure all components are tight. Re-tighten if necessary.
- ·Dust with soft dry cloth.
- ·Avoid abrasive cleaners. If a cleaner is needed, use a mild-cleaner spray and blot with an absorbent cloth.