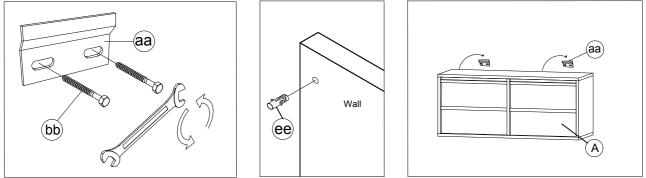

BACK VIEW

Assembly Instructions :

- 1. Lay Cabinet onto clean smooth surface as carpet or cardboard.
- 2. Drill the wall and insert the Small Wall Plugs (cc).
- 3. Fix Metal Support (aa) to the wall. Secured by Small Fischer Screw (bb). Tighten by tool (not included)
- 4. Drill the wall and insert the Big Wall Plugs (ee).
- 5. Hang Cabinet (A) to the Metal Support (aa)

6. Fix Big Fischer Screw (dd) to the wall from back frame of inside cabinet (A).

Tighten by tool (not included).

7. Assembly is complete.

Care Instructions :

- ·Hardware may loosen over time. Periodically check to make sure all components are tight. Re-tighten if necessary.
- ·Dust with soft dry cloth.
- ·Avoid abrasive cleaners. If a cleaner is needed, use a mild-cleaner spray and blot with an absorbent cloth.