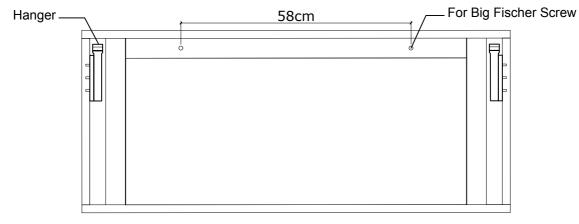

BACK VIEW

Assembly Instructions :

- 1. Lay Cabinet onto clean smooth surface as carpet or cardboard.
- 2. Drill the wall and insert the Small Wall Plugs (cc).
- 3. Fix Metal Support (aa) to the wall. Secured by Small Fischer Screw (bb). Tighten by tool (not included)
- 4. Drill the wall and insert the Big Wall Plugs (ee).
- 5. Hang Cabinet (A) to the Metal Support (aa)

6. Fix Big Fischer Screw (dd) to the wall from back frame of inside cabinet (A).

Tighten by tool (not included).

7. Assembly is complete.

Care Instructions :

- ·Hardware may loosen over time. Periodically check to make sure all components are tight. Re-tighten if necessary.
- ·Dust with soft dry cloth.
- ·Avoid abrasive cleaners. If a cleaner is needed, use a mild-cleaner spray and blot with an absorbent cloth.