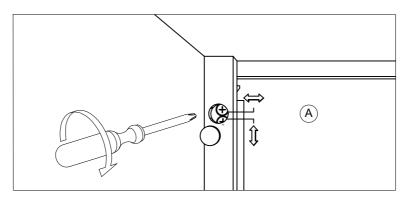

BACK VIEW

Assembly Instructions :

- 1. Lay Cabinet onto clean smooth surface as carpet or cardboard.
- 2. Drill the wall and insert the Small Wall Plugs (cc).
- 3. Fix Metal Support (aa) to the wall. Secured by Small Fischer Screw (bb). Tighten by tool (not included)
- 4. Drill the wall and insert the Big Wall Plugs (ee).
- 5. Hang Cabinet (A) to the Metal Support (aa)