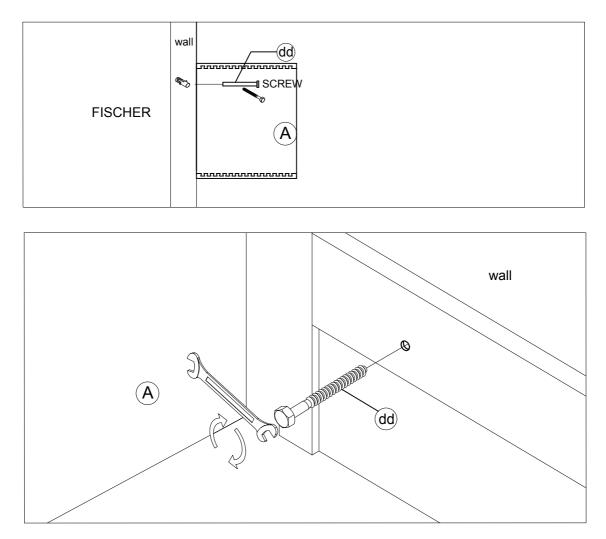

6. Fix Big Fischer Screw (dd) to the wall from back frame of inside cabinet (A).

Tighten by tool (not included).

7. Assembly is complete.

Care Instructions :

- ·Hardware may loosen over time. Periodically check to make sure all components are tight. Re-tighten if necessary.
- ·Dust with soft dry cloth.
- ·Avoid abrasive cleaners. If a cleaner is needed, use a mild-cleaner spray and blot with an absorbent cloth.