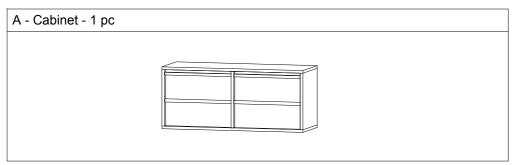

## **ASSEMBLING INSTRUCTION**

# HANGING CABINET WITH DRAWER



### Pre Assembly :

- ·Please read all instructions before beginning assembly
- Place all parts on a carpet or foam in shipping box. Find the letter (A,B,C,...)
- on each part and check with below part list to ensure we have all components.
- Save all packing materials until assembly is complete to avoid accidentally discarding smaller parts or hardware. •This cart requires one people to do assembly.

#### Parts Included :



### Hardware Enclosed:

| aa - Metal Support - 2 pcs              | bb - Small Fischer Screw - 4 pcs | cc - Small Wall Plug - 4 pcs |
|-----------------------------------------|----------------------------------|------------------------------|
|                                         | CI-DAMAMAMA                      | O OL                         |
| dd - Big Fischer Screw - 2 pcs          | ee - Big Wall Plug - 2 pcs       | Wrench /Tool - not included  |
| CT-DDDDDDDDDDDDDDDDDDDDDDDDDDDDDDDDDDDD | O AL                             | G                            |



BACK VIEW

Assembly Instructions :

- 1. Lay Cabinet onto clean smooth surface as carpet or cardboard.
- 2. Drill the wall and insert the Small Wall Plugs (cc).
- 3. Fix Metal Support (aa) to the wall. Secured by Small Fi