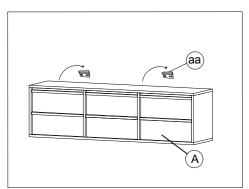

### **Assembly Instructions:**

- 1. Lay Cabinet onto clean smooth surface as carpet or cardboard.
- 2. Drill the wall and insert the Small Wall Plugs (cc).
- 3. Fix Metal Support (aa) to the wall. Secured by Small Fischer Screw (bb). Tighten by tool (not included)
- 4. Drill the wall and insert the Big Wall Plugs (ee).
- 5. Hang Cabinet (A) to the Metal Support (aa)