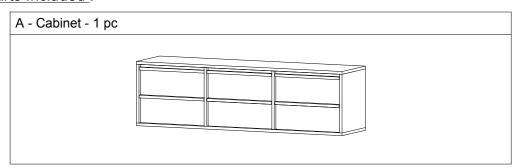

# ASSEMBLING INSTRUCTION

# HANGING CABINET WITH DRAWER



#### Pre Assembly:

- ·Please read all instructions before beginning assembly
- Place all parts on a carpet or foam in shipping box. Find the letter (A,B,C,...) on each part and check with below part list to ensure we have all components.
- ·Save all packing materials until assembly is complete to avoid accidentally discarding smaller parts or hardware.

  This cart requires one people to do assembly.

#### Parts Included:



#### Hardware Enclosed:

| aa - Metal Support - 2 pcs     | bb - Small Fischer Screw - 4 pcs | cc - Small Wall Plug - 4 pcs |
|--------------------------------|----------------------------------|------------------------------|
|                                |                                  | STOLL                        |
| dd - Big Fischer Screw - 3 pcs | ee - Big Wall Plug - 3 pcs       | Wrench /Tool - not included  |
|                                |                                  |                              |



**BACK VIEW** 

### **Assembly Instructions:**

- 1. Lay Cabinet onto clean smooth surface as carpet or cardboard.
- 2. Drill the wall and insert the Small Wall Plugs (cc).
- 3. Fix Metal Support (aa) to the wall. Secured by Small Fischer Screw (bb). Tighten by too