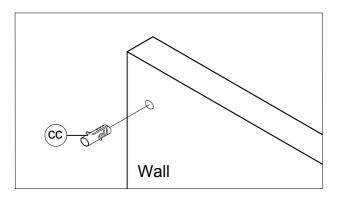

### **Assembly Instructions:**

- 1. Lay Cabinet onto clean smooth surface as carpet or cardboard.
- 2. Drill the wall and insert the Small Wall Plugs (cc).
- 3. Fix Metal Support (aa) to the wall. Secured by Small Fischer Screw (bb). Tighten by tool (not included)
- 4. Drill the wall and insert the Big Wall Plugs (ee).
- 5. Hang Cabinet (A) to the Metal Support (aa)

Page 2 of 3

- 6. Fix Big Fischer Screw (dd) to the wall from back frame of inside cabinet (A). Tighten by tool (not included).
- 7. Assembly is complete.