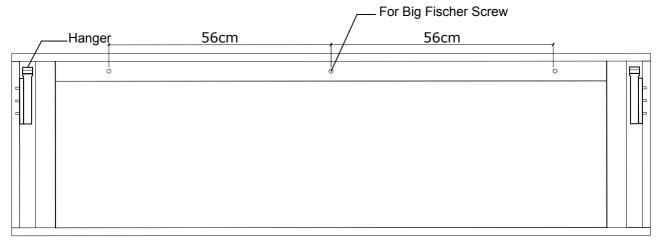

**BACK VIEW** 

### **Assembly Instructions:**

- 1. Lay Cabinet onto clean smooth surface as carpet or cardboard.
- 2. Drill the wall and insert the Small Wall Plugs (cc).
- 3. Fix Metal Support (aa) to the wall. Secured by Small Fischer Screw (bb). Tighten by tool (not included)
- 4. Drill the wall and insert the Big Wall Plugs (ee).
- 5. Hang Cabinet (A) to the Metal Support (aa)

Page 2 of 3

- 6. Fix Big Fischer Screw (dd) to the wall from back frame of inside cabinet (A). Tighten by tool (not included).
- 7. Assembly is complete.