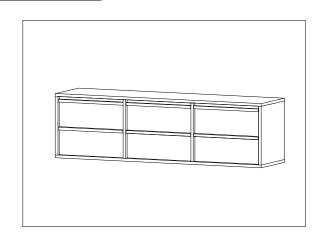

# ASSEMBLING INSTRUCTION

# HANGING CABINET WITH DRAWER



#### Pre Assembly:

- ·Please read all instructions before beginning assembly
- Place all parts on a carpet or foam in shipping box. Find the letter (A,B,C,...) on each part and check with below part list to ensure we have all components.
- ·Save all packing materials until assembly is complete to avoid accidentally discarding smaller parts or hardware.

  This cart requires one people to do assembly.

#### Parts Included:



#### Hardware Enclosed:

| aa - Metal Support - 2 pcs     | bb - Small Fischer Screw - 4 pcs | cc - Small Wall Plug - 4 pcs |
|--------------------------------|----------------------------------|------------------------------|
|                                |                                  | STOLL                        |
| dd - Big Fischer Screw - 3 pcs | ee -