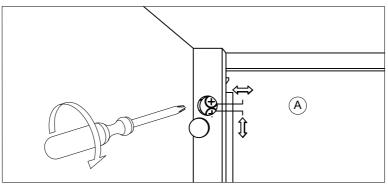

### **Assembly Instructions:**

- 1. Lay Cabinet onto clean smooth surface as carpet or cardboard.
- 2. Drill the wall and insert the Small Wall Plugs (cc).
- 3. Fix Metal Support (aa) to the wall. Secured by Small Fischer Screw (bb). Tighten by tool (not included)
- 4. Drill the wall and insert the Big Wall Plugs (ee).
- 5. Hang Cabinet (A) to the Metal Support (aa)

Page 2 of 3

- 6. Fix Big Fischer Screw (dd) to the wall from back frame of inside cabinet (A). Tighten by tool (not included).
- 7. Assembly is complete.