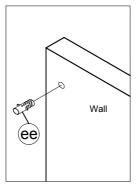

### **Assembly Instructions:**

- 1. Lay Cabinet onto clean smooth surface as carpet or cardboard.
- 2. Drill the wall and insert the Small Wall Plugs (cc).
- 3. Fix Metal Support (aa) to the wall. Secured by Small Fischer Screw (bb). Tighten by tool (not included)
- 4. Drill the wall and insert the Big Wall Plugs (ee).
- 5. Hang Cabinet (A) to the Metal Support (aa)