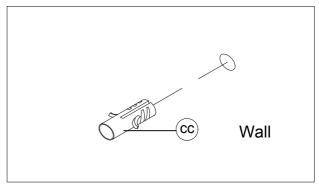

#### Hardware Enclosed:

| aa - Metal Support - 2 pcs     | bb - Small Fischer Screw - 4 pcs | cc - Small Wall Plug - 4 pcs |
|--------------------------------|----------------------------------|------------------------------|
|                                |                                  | STOLL                        |
| dd - Big Fischer Screw - 3 pcs | ee - Big Wall Plug - 3 pcs       | Wrench /Tool - not included  |
|                                |                                  |                              |

### **Assembly Instructions:**

- 1. Lay Cabinet onto clean smooth surface as carpet or cardboard.
- 2. Drill the wall and insert the Small Wall Plugs (cc).
- 3. Fix Metal Support (aa) to the wall. Secured by Small Fischer Screw (bb). Tighten by tool (not included)
- 4. Drill the wall and insert the Big Wall Plugs (ee).
- 5. Hang Cabinet (A) to the Metal Support (aa)