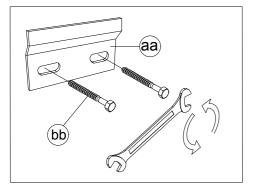

### **Assembly Instructions:**

- 1. Lay Cabinet onto clean smooth surface as carpet or cardboard.
- 2. Drill the wall and insert the Small Wall Plugs (cc).
- 3. Fix Metal Support (aa) to the wall. Secured by Small Fischer Screw (bb). Tighten by tool (not included)
- 4. Drill the wall and insert the Big Wall Plugs (ee).
- 5. Hang Cabinet (A) to the Metal Support (aa)