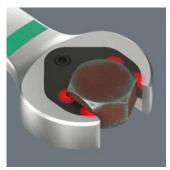

# With holding function for hexagonal screws and bolts

The Joker's holding function means that nuts and bolts can be held in the jaw and easily positioned where they are needed. Fastening on to the thread can then be done quickly and safely, thanks to the innovative special stop-plate which holds fastener. No more time-wasting searches for dropped nuts and bolts! After applying and positioning the nut or bolt, fastening can begin immediately no additional tools required.

## Limit stop prevents any slipping

Thanks to its end stop, the Joker lowers the risk of the screw head slipping down. In addition, by reducing the risk of slipping, much more force can be applied when screwdriving.

# Double-hex geometry

The Joker's clever double-hex geometry delivers a very positive connection with nuts or bolts - it's a perfect fit. Serated teeth on the hardened metal plate provide grip in the Joker's open end literally bite themselves into the bolt, with its extremely hard tips. Both features combine to prevent slipping, even at higher torque.