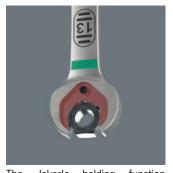

# With holding function for hexagonal screws and bolts

The Joker's holding function means that nuts and bolts can be held in the jaw and easily positioned where they are needed. Fastening on to the thread can then be done quickly and safely, thanks to the innovative special stop-plate which holds fastener. No more time-wasting searches for dropped nuts and bolts! After applying and positioning the nut or bolt, fastening can begin immediately no additional tools required.