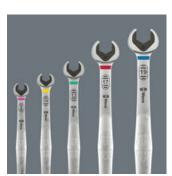

## Take it easy tool finder

Take it easy tool finder with colour coding by size and extra laser-engraved size indication - for quick and easy identification of the required tool.

Web link

https://products.wera.de/en/new\_products\_2025\_joker\_spanners\_6007\_joker\_ring\_ratchet\_spanners\_long\_design\_6007\_joker.html

# Further versions in this product family:

|             |                        | mm | mm    | mm   | mm  | mm   | mm   |
|-------------|------------------------|----|-------|------|-----|------|------|
| 05020350001 | leuchtpink_232<br>C    | 8  | 180   | 21   | 6   | 18   | 7    |
| 05020351001 | leuchtgelb_yello<br>wC | 10 | 209   | 24.2 | 6.3 | 21   | 7.2  |
| 05020352001 | tuerkis_339C           | 13 | 245   | 29.4 | 8   | 26   | 8.6  |
| 05020353001 | rot_200C               | 17 | 304.5 | 39   | 9   | 33.5 | 10.5 |
| 05020354001 | blau_307C              | 19 | 334   | 43   | 14  | 36   | 11   |