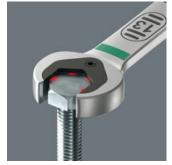

# Double-hex geometry

The Joker's clever double-hex geometry delivers a very positive connection with nuts or bolts - it's a perfect fit. Serated teeth on the hardened metal plate provide grip in the Joker's open end literally bite themselves into the bolt, with its extremely hard tips. Both features combine to prevent slipping, even at higher torque.