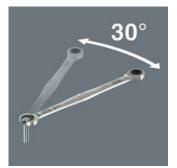

# Return angle of only 30° in the open end

The double hexagon geometry of the jaw end reduces the return angle of the Joker 6007 to 30°. The Joker 6007 has a straight jaw - awkward turning and repositioning is a thing of the past.