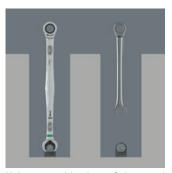

Unique combination of jaw and ring ratchet mechanism in a long design. For hexagon screw heads and bolts. The long lever allows for higher power transmission. The long design also improves accessibility at low-lying couplings. With holding function enabled by a metal plate in the mouth, which reduces the risk of losing screws and sockets. With its extra hard teeth, the exchangeable metal plate in the mouth secures screws and sockets and reduces the risk of slipping. The integrated end stop can prevent the screw head from slipping down and allows application of high torques. The double hexagon geometry ensures a positive connection with the screw or bolt and thus reduces the risk of slipping. A return angle of only 30° at the jaw end avoids time-consuming rotating of the tool whilst screwdriving. Ratchet mechanism at the ring side with exceptionally high fine toothing of 80 teeth for flexibility even in confined spaces. The specially engineered geometry allows high torque transmission and high bending stiffness. Made of high-performance chromium molybdenum steel with nickel-chromium coating for high corrosion protection. With Take it easy tool finder: colour coding by size and extra laser-engraved size indication.

## Long design

Joker 6007 Ratcheting combination wrench. Size counts.

Unique combination of jaw and ring ratchet mechanism in a long design. The long lever allows for higher power transmission. The long design also improves accessibility at low-lying couplings.