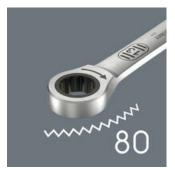

## Fine tooth mechanism

The ratcheting feature at the ring end boasts an exceptional, fine tooth mechanism - 80 teeth in all - which provides greater flexibility, even in very confined workingspaces.