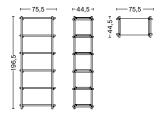

# **DIMENSIONS**

WOODY HIGH WIDTH 206,5 CM DEPTH 44,5 CM HEIGHT 196,5 CM

WOODY COLUMN LOW WIDTH 75,5 CM DEPTH 44,5 CM HEIGHT 85,5 CM

WOODY COLUMN HIGH WIDTH 75,5 CM DEPTH 44,5 CM HEIGHT 196,5 CM