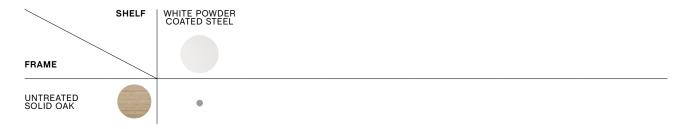

# **MATERIALS**

FRAME SHE

125 mm solid oak. Powder coated steel.

#### **COLOUR & FINISH**

Please note that the colour codes are indicative.