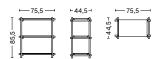

# **DIMENSIONS**

WOODY HIGH WIDTH 206,5 CM DEPTH 44,5 CM HEIGHT 196,5 CM

WOODY COLUMN LOW WIDTH 75,5 CM DEPTH 44,5 CM HEIGHT 85,5 CM

WOODY COLUMN HIGH WIDTH 75,5 CM DEPTH 44,5 CM HEIGHT 196,5 CM