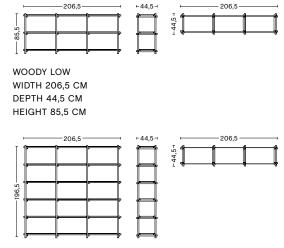

# **DIMENSIONS**

WOODY HIGH WIDTH 206,5 CM DEPTH 44,5 CM HEIGHT 196,5 CM

WOODY COLUMN LOW WIDTH 75,5 CM DEPTH 44,5 CM HEIGHT 85,5 CM

WOODY COLUMN HIGH WIDTH 75,5 CM DEPTH 44,5 CM HEIGHT 196,5 CM