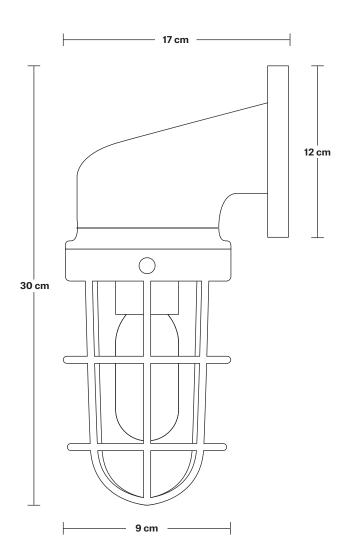

## Bulkhead Sconce Wall Light - 12 Inch

Product Code: BK-SWL12

H: 30 cm x W: 12 cm x D: 17 cm

Wall mount screws not included.

Shade Diameter: 9 cm / 3.5"

Shade Height (no holder): 30 cm / 11.8"

Projection incl shade: 17 cm / 6.7"

INDUSTVILLE