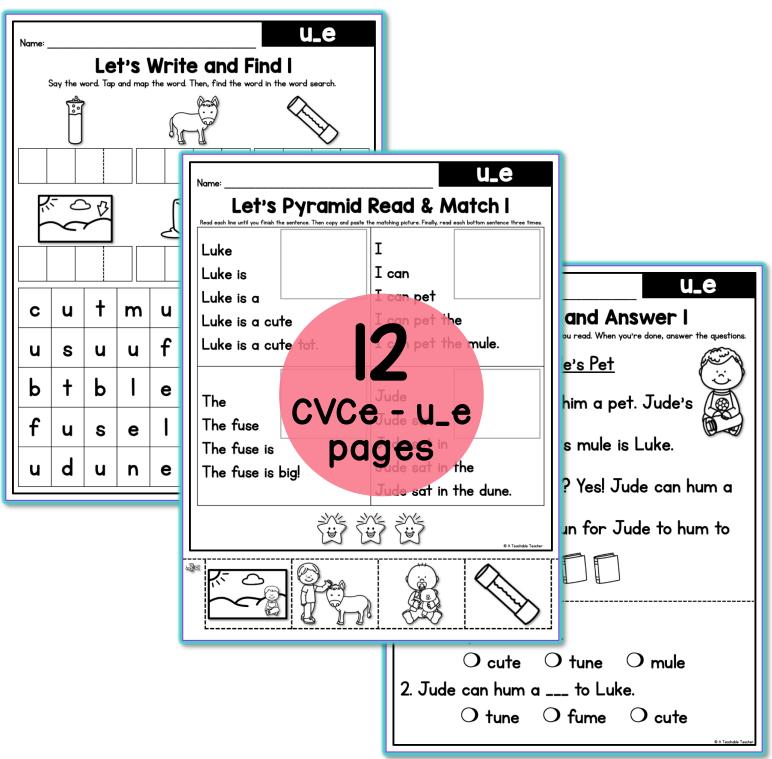

# phonics worksheets CVCe - u\_e **Fully Decodable**

| Name:                                                          |     |                                                                 | u_e                                                            | 1                                      |
|----------------------------------------------------------------|-----|-----------------------------------------------------------------|----------------------------------------------------------------|----------------------------------------|
|                                                                | •   | Read & N<br>the matching picture. Finally, read                 | atch I<br>each bottom sentence three times.                    |                                        |
| Luke<br>Luke is<br>Luke is a<br>Luke is a cut<br>Luke is a cut |     | I<br>I can<br>I can pet<br>I can pet the<br>I can pet the mule. |                                                                |                                        |
| The<br>The fuse                                                | - [ | Jude<br>Jude sat                                                |                                                                |                                        |
| The fuse is<br>The fuse is l                                   |     | age. Color a book each                                          | ad and Ans<br>time you read. When you'r<br>Jude's Pet          | Swer I<br>re done, answer the question |
| pet is                                                         |     | s a mule. Ju                                                    | lot him a pet<br>Ide's mule is                                 | Luke.                                  |
|                                                                |     |                                                                 |                                                                | de can hum a<br>de to hum to           |
|                                                                |     | e can hum a                                                     | <ul> <li>O tune</li> <li>i to Luke.</li> <li>O fume</li> </ul> |                                        |