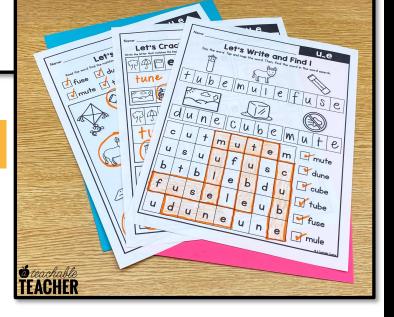

#### CVCe - u\_e Words Practice Included:

✓Orthographic mapping u\_e words

Blending u\_e words

<sup>'</sup>Identifying/matching/writing u\_e words

Building u\_e words letter by letter

Reading decodable sentences with u\_e words Comprehension

#### Varied Practice With:

passages