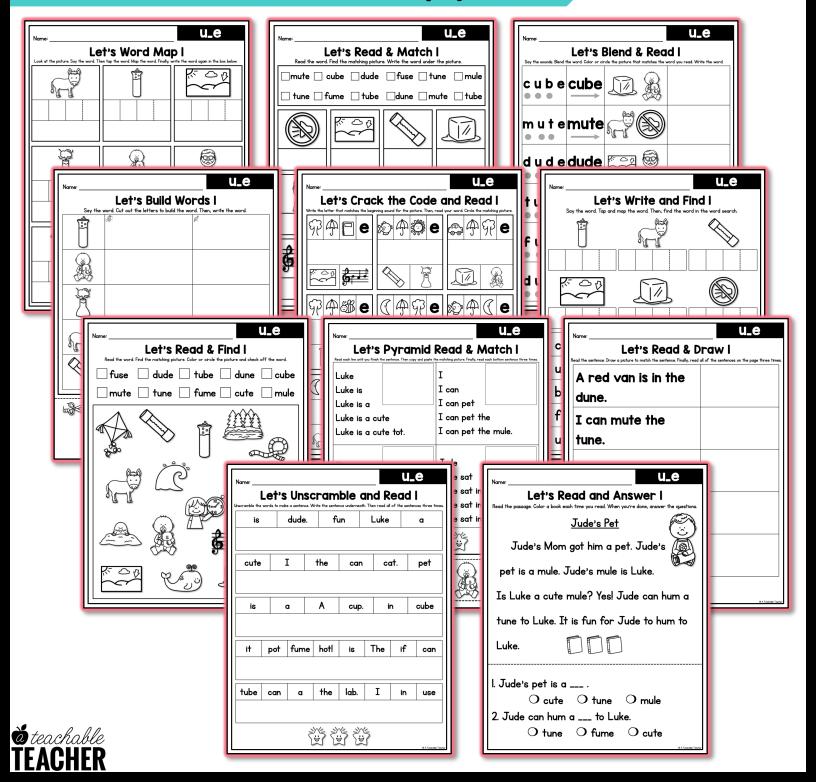

### phonics worksheets CVCe - u\_e | Worksheet Types

# phonics worksheets CVCe - u\_e **Fully Decodable**

| Name:                                                          |     |                                                                 | u_e                                                            | 1                                      |
|----------------------------------------------------------------|-----|-----------------------------------------------------------------|----------------------------------------------------------------|----------------------------------------|
|                                                                | •   | Read & N<br>the matching picture. Finally, read                 | atch I<br>each bottom sentence three times.                    |                                        |
| Luke<br>Luke is<br>Luke is a<br>Luke is a cut<br>Luke is a cut |     | I<br>I can<br>I can pet<br>I can pet the<br>I can pet the mule. |                                                                |                                        |
| The<br>The fuse                                                | - [ | Jude<br>Jude sat                                                |                                                                |                                        |
| The fuse is<br>The fuse is l                                   |     | age. Color a book each                                          | ad and Ans<br>time you read. When you'r<br>Jude's Pet          | Swer I<br>re done, answer the question |
| pet is                                                         |     | s a mule. Ju                                                    | lot him a pet<br>Ide's mule is                                 | Luke.                                  |
|                                                                |     |                                                                 |                                                                | de can hum a<br>de to hum to           |
|                                                                |     | e can hum a                                                     | <ul> <li>O tune</li> <li>i to Luke.</li> <li>O fume</li> </ul> |                                        |

### phonics worksheets CVCe - u\_e Varied Practice SENTENCES

| Name:                                                                                | u_e                                                                                                                                                                |                                                                                                                  | Name:                                                                                               | 4                                         |                    |                  |                                  | l_e          |
|--------------------------------------------------------------------------------------|--------------------------------------------------------------------------------------------------------------------------------------------------------------------|------------------------------------------------------------------------------------------------------------------|-----------------------------------------------------------------------------------------------------|-------------------------------------------|--------------------|------------------|----------------------------------|--------------|
| Let's Blend &<br>Say the sounds. Blend the word: Color or circle the picture that mo |                                                                                                                                                                    |                                                                                                                  | Le<br>Unscramble the word                                                                           | s to make a sentence<br>dude.             | . Write the senten | ce underneath. 1 | nd Rea<br>Then read all of the s | entences thr |
|                                                                                      |                                                                                                                                                                    |                                                                                                                  | 10                                                                                                  | uue.                                      |                    |                  |                                  |              |
| m u t e mute                                                                         |                                                                                                                                                                    |                                                                                                                  | cute                                                                                                | I                                         | the                | can              | cat.                             | pet          |
|                                                                                      |                                                                                                                                                                    |                                                                                                                  | is                                                                                                  | a                                         | A                  | cup.             | in                               | cube         |
| t u n e tune 률 🖬                                                                     |                                                                                                                                                                    |                                                                                                                  | it p                                                                                                | oot fume                                  | e hot!             | is               | The if                           | can          |
| fuse fuse 🖗 🤇                                                                        |                                                                                                                                                                    |                                                                                                                  | tube c                                                                                              | an a                                      | the                | lab.             | I in                             | use          |
| dune dune                                                                            | Read the passage. Color a book e<br>Jude's Mom<br>pet is a mule.<br>Is Luke a cute<br>tune to Luke. It<br>Luke.<br>I. Jude's pet is a<br>O cute<br>2. Jude can hum | Jude's Pet<br>o got him a p<br>Jude's mule<br>mule? Yes! J<br>t is fun for<br>t is fun for<br>O tune<br>a to Lul | poure done, anew<br>youre done, anew<br>et. Jude'<br>is Luke.<br>Jude can<br>Jude to h<br>Jude to h | er the questions.<br>s<br>hum a<br>hum to |                    |                  |                                  | AGE          |
| teachable<br>EACHER                                                                  | O tune                                                                                                                                                             | O fume                                                                                                           | ∪ cute                                                                                              | © A. Teschoble Teo                        | oher               |                  |                                  |              |