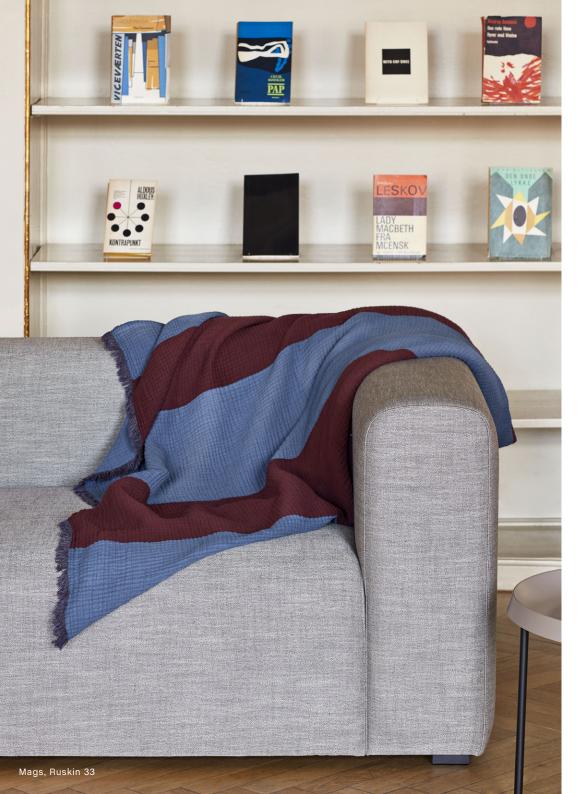

## **RUSKIN**

Perfect for upholstery this versatile plain portrays a natural quality with an element of textural luxury. A blend of viscose, linen and wool creates a beautiful movement of colour and gives the fabric a textured appearance.

#### **MATERIALS**

COMPOSITION / 70% Viscose, 15% Linen, 10% Wool, 5% Polyamide DURABILITY / 60.000 Martindale LIGHTFASTNESS / 5 PILLING / 3 FIRETEST / EN 1021-1/2 & BS 5852 Crib 5 with treatment PRICE GROUP / 3 SAMPLES / Romo Fabric Hanger