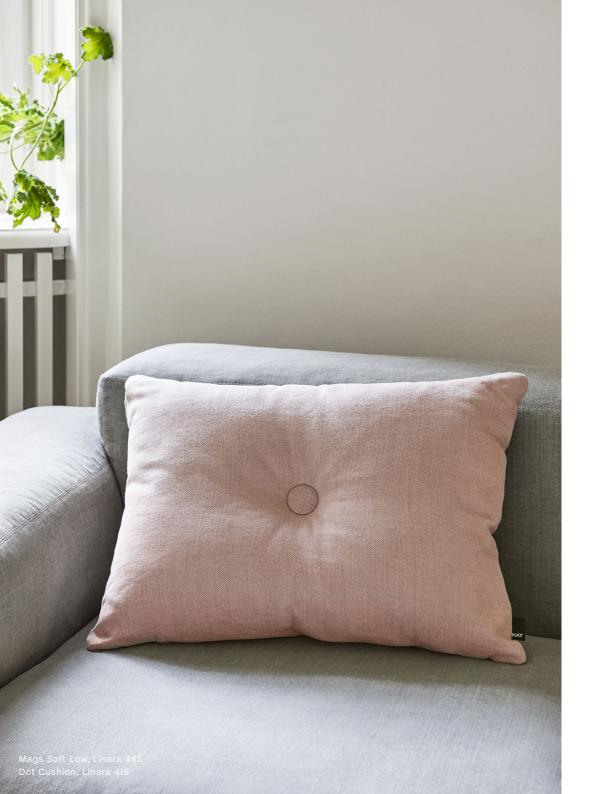

## **LINARA**

An exquisite cotton-linen blend, Linara has a beautiful brushed finish with an exceptionally soft, peach-skin feel that adds a luxurious quality to this versatile plain.

#### MATERIALS

COMPOSITION / 63% Cotton, 37% Line
DURABILITY / 36.000 Martindale
LIGHTFASTNESS / 5-6
PILLING / 4
FIRETEST / US Cal. Bul. 117-2013
& EN 1021-1/2 with FR treatment
PRICE GROUP / 1
SAMPLES / Romo Fabric Hanger