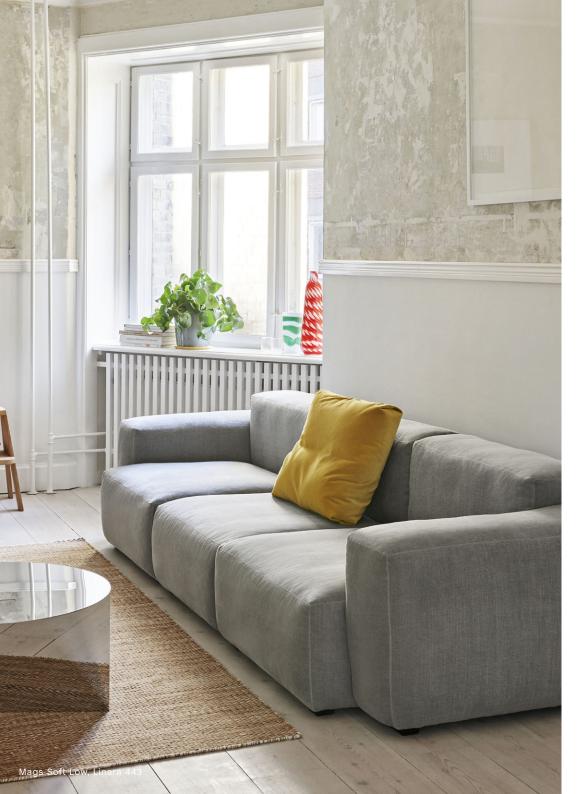

## **LINARA**

An exquisite cotton-linen blend, Linara has a beautiful brushed finish with an exceptionally soft, peach-skin feel that adds a luxurious quality to this versatile plain.

#### MATERIALS

COMPOSITION / 63% Cotton, 37% Line
DURABILITY / 36.000 Martindale
LIGHTFASTNESS / 5-6
PILLING / 4
FIRETEST / US Cal. Bul. 117-2013
& EN 1021-1/2 with FR treatment
PRICE GROUP / 1
SAMPLES / Romo Fabric Hanger