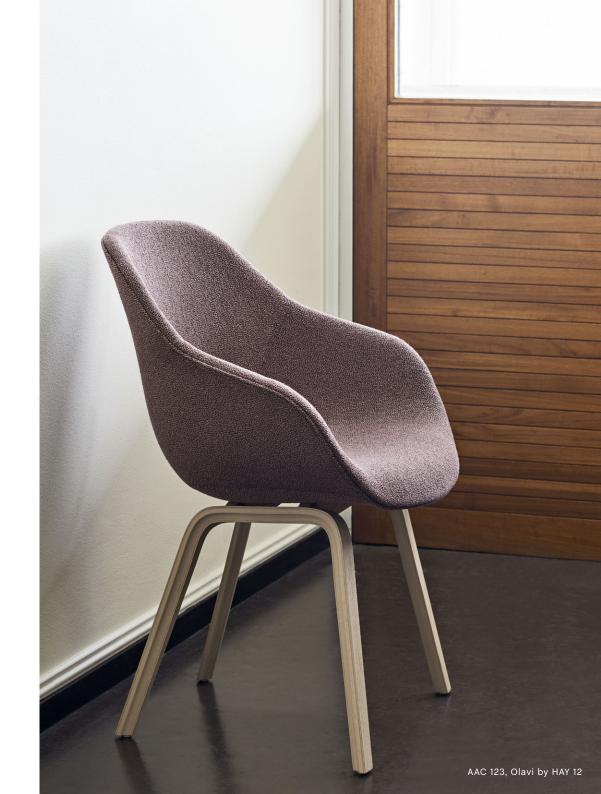

### **OLAVI BY HAY**

Bridging domestic and contract use, Olavi by HAY is an inviting semi-plain with a textured, irregular weave structure and a range of tantalising colours, including classic combinations and high-contrast teasers, all in a strong contemporary palette.

#### **MATERIALS**

COMPOSITION / 54% Polyester, 26% Acrylic, 20% Cotton

DURABILITY / 70.000 Martindale

LIGHTFASTNESS / 5-6

PILLING / 3-4

FIRETEST / US Cal. Bul. 117-2013 & EN 1021-1/2 with FR treatment

PRICE GROUP / 2