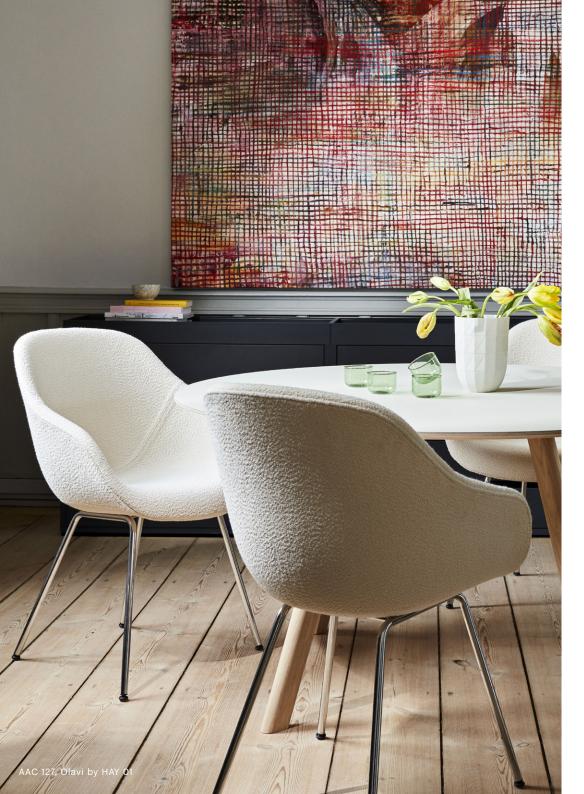

### **OLAVI BY HAY**

Bridging domestic and contract use, Olavi by HAY is an inviting semi-plain with a textured, irregular weave structure and a range of tantalising colours, including classic combinations and high-contrast teasers, all in a strong contemporary palette.