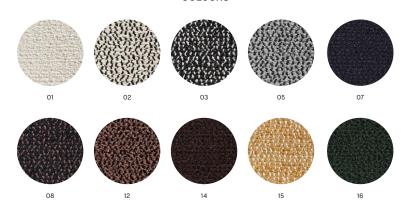

### **OLAVI BY HAY**

Bridging domestic and contract use, Olavi by HAY is an inviting semi-plain with a textured, irregular weave structure and a range of tantalising colours, including classic combinations and high-contrast teasers, all in a strong contemporary palette.

#### **MATERIALS**

COMPOSITION / 54% Polyester, 26% Acrylic, 20% Cotton

DURABILITY / 70.000 Martindale

LIGHTFASTNESS / 5-6

PILLING / 3-4

FIRETEST / US Cal. Bul. 117-2013 & EN 1021-1/2 with FR treatment

PRICE GROUP / 2