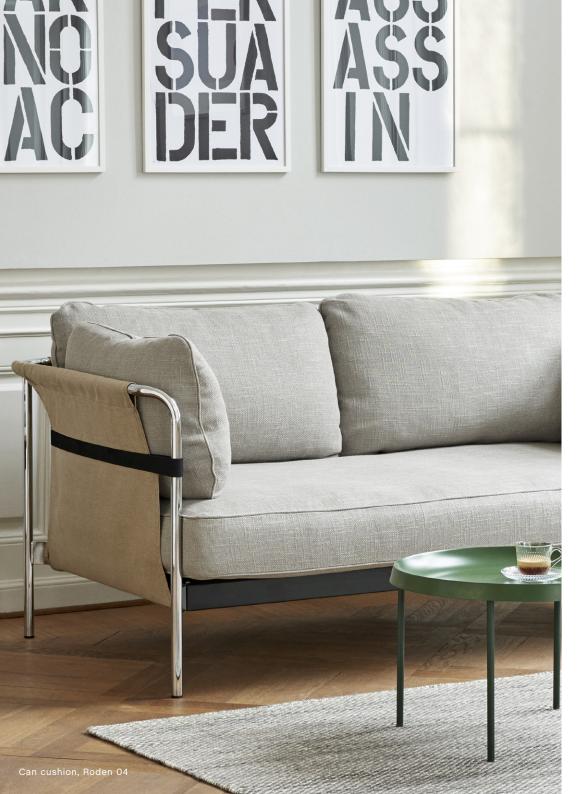

## **RODEN**

A textural viscose linen with a subtle sheen and wonderful natural appearance.

#### MATERIALS

COMPOSITION / 55% Viscose, 24% Linen, 10% Cotton, 8% Polyester, 3% Polyamide DURABILITY / 50.000 Martindale LIGHTFASTNESS / 5-6

PILLING / 2-3

FIRETEST / EN 1021-1/2 & US Cal. Bul. 117-2013 & BS 5852 Crib 5 with treatment

PRICE GROUP / 3

SAMPLES / Romo Fabric Hanger