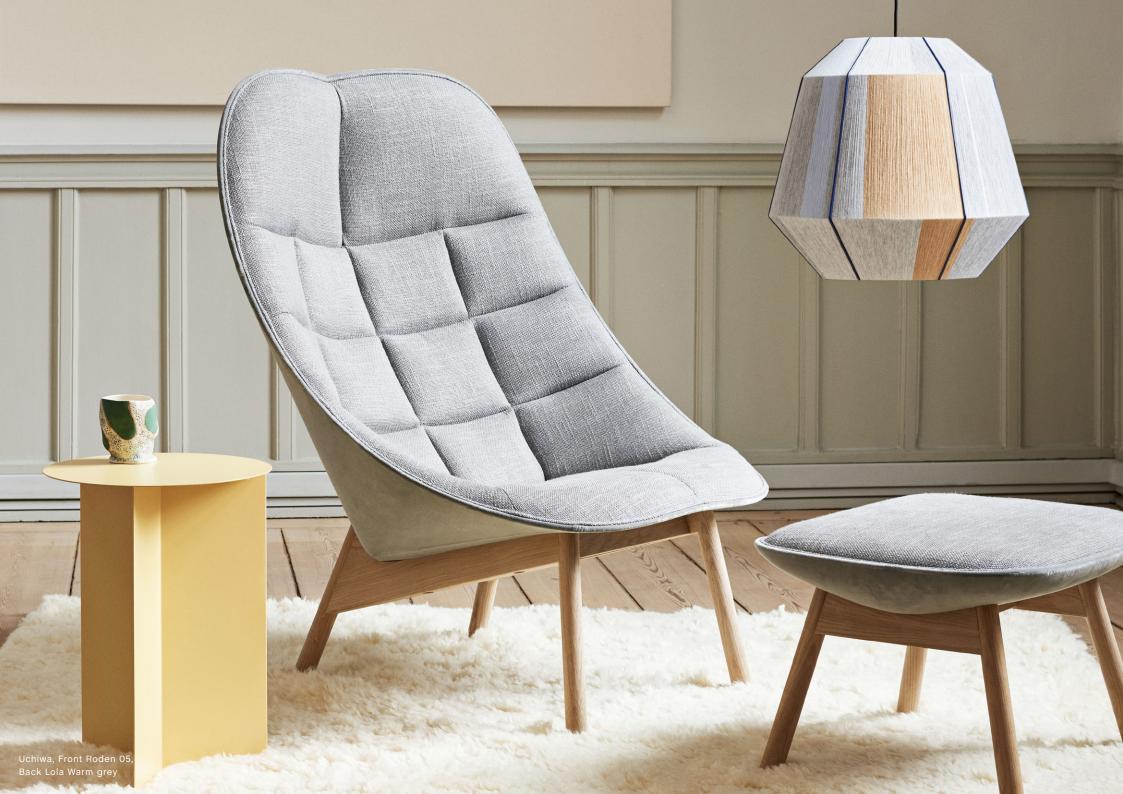

## **RODEN**

A textural viscose linen with a subtle sheen and wonderful natural appearance.

#### MATERIALS

COMPOSITION / 55% Viscose, 24% Linen, 10% Cotton, 8% Polyester, 3% Polyamide DURABILITY / 50.000 Martindale LIGHTFASTNESS / 5-6

PILLING / 2-3

FIRETEST / EN 1021-1/2 & US Cal. Bul. 117-2013 & BS 5852 Crib 5 with treatment

PRICE GROUP / 3

SAMPLES / Romo Fabric Hanger