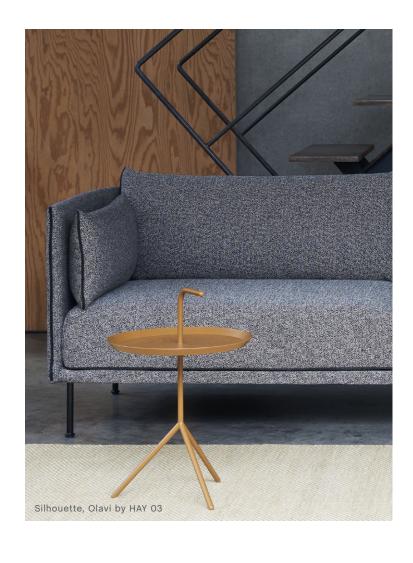

### **OLAVI BY HAY**

Bridging domestic and contract use, Olavi by HAY is an inviting semi-plain with a textured, irregular weave structure and a range of tantalising colours, including classic combinations and high-contrast teasers, all in a strong contemporary palette.