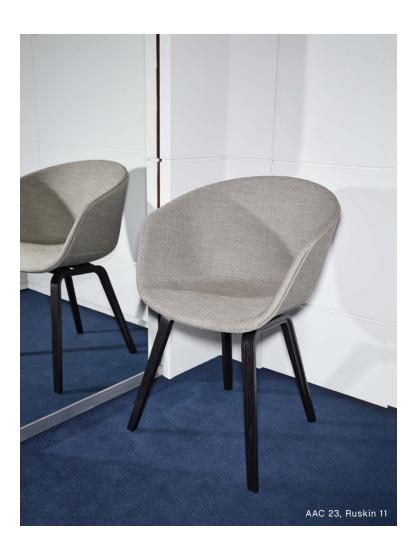

## **RUSKIN**

Perfect for upholstery this versatile plain portrays a natural quality with an element of textural luxury. A blend of viscose, linen and wool creates a beautiful movement of colour and gives the fabric a textured appearance.

#### **MATERIALS**

COMPOSITION / 70% Viscose, 15% Linen, 10% Wool, 5% Polyamide DURABILITY / 60.000 Martindale LIGHTFASTNESS / 5 PILLING / 3 FIRETEST / EN 1021-1/2 & BS 5852 Crib 5 with treatment PRICE GROUP / 3 SAMPLES / Romo Fabric Hanger