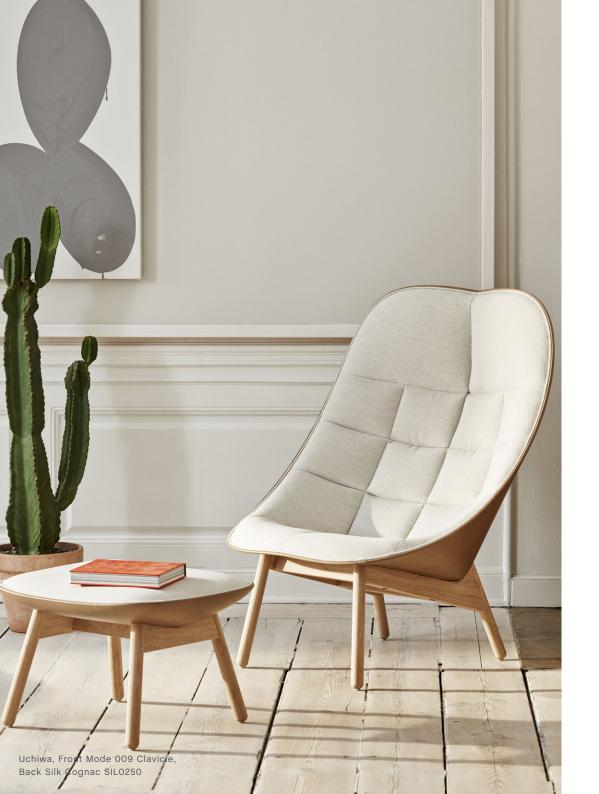

### MODE

Mode is a small-scale basket weave in an extensive palette that is both versatile and fashion-forward. Offering the look and feel of wool, Mode's minimal construction incorporates post-consumer recycled content for increased resilience and reduced environmental impact.