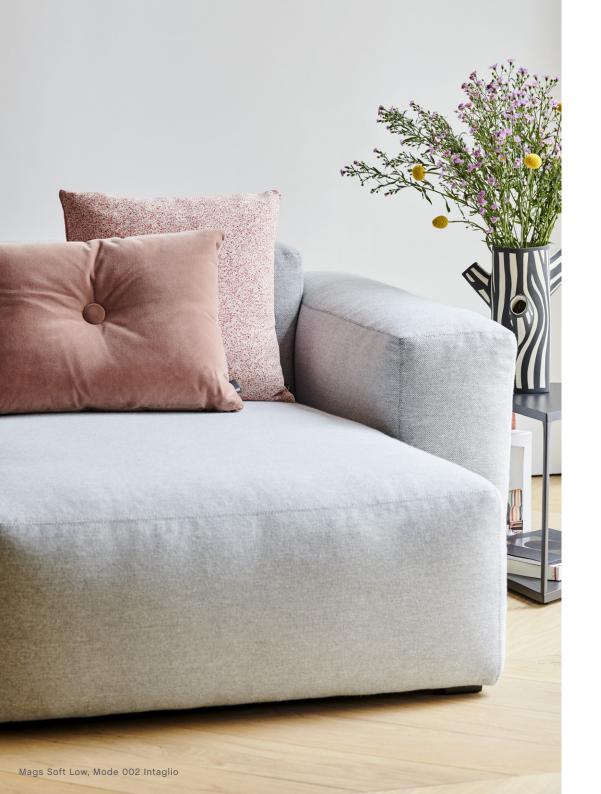

### MODE

Mode is a small-scale basket weave in an extensive palette that is both versatile and fashion-forward. Offering the look and feel of wool, Mode's minimal construction incorporates post-consumer recycled content for increased resilience and reduced environmental impact.