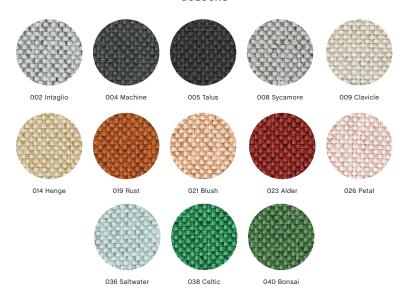

# MODE BY MAHARAM



### MODE

Mode is a small-scale basket weave in an extensive palette that is both versatile and fashion-forward. Offering the look and feel of wool, Mode's minimal construction incorporates post-consumer recycled content for increased resilience and reduced environmental impact.





## **MODE**

#### MATERIALS

COMPOSITION / 80% Post-Consumer recycled polyester, 20% Polyester DURABILITY / 100.000 Double rubs LIGHTFASTNESS / 40+ HOURS

PILLING / CLASS 4

FIRETEST / US Cal. Bul. 117-2013 & EN 1021-1/2 with FR treatment & BS 5852 Crib 5 with treatment

PRICE GROUP / 1

SAMPLES / Mode Fabric Hanger

### COLOURS