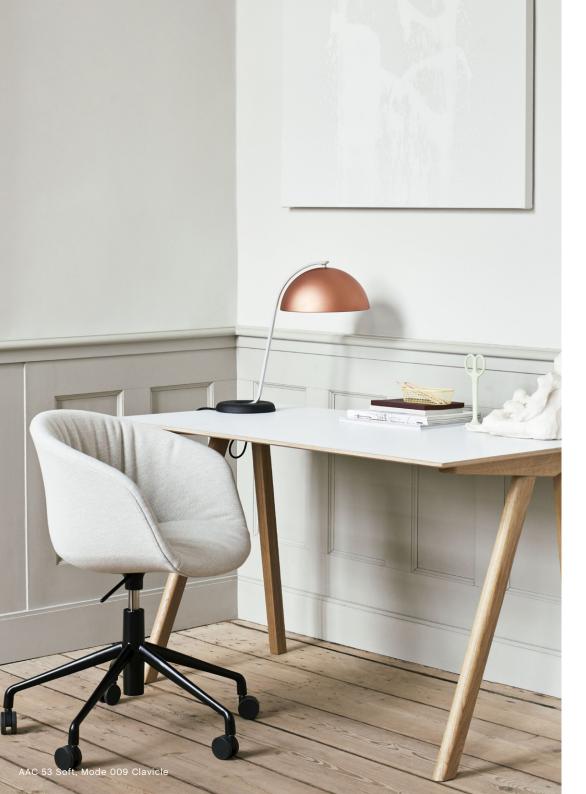

### MODE

Mode is a small-scale basket weave in an extensive palette that is both versatile and fashion-forward. Offering the look and feel of wool, Mode's minimal construction incorporates post-consumer recycled content for increased resilience and reduced environmental impact.