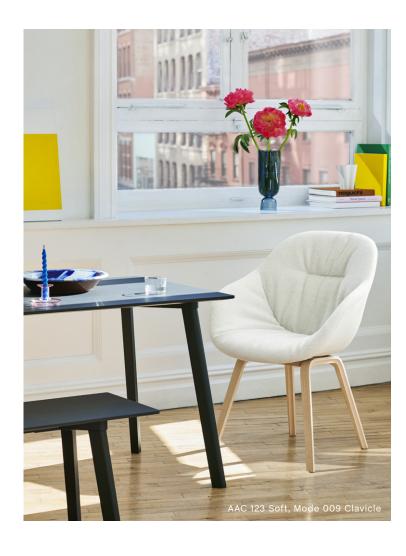

### MODE

Mode is a small-scale basket weave in an extensive palette that is both versatile and fashion-forward. Offering the look and feel of wool, Mode's minimal construction incorporates post-consumer recycled content for increased resilience and reduced environmental impact.