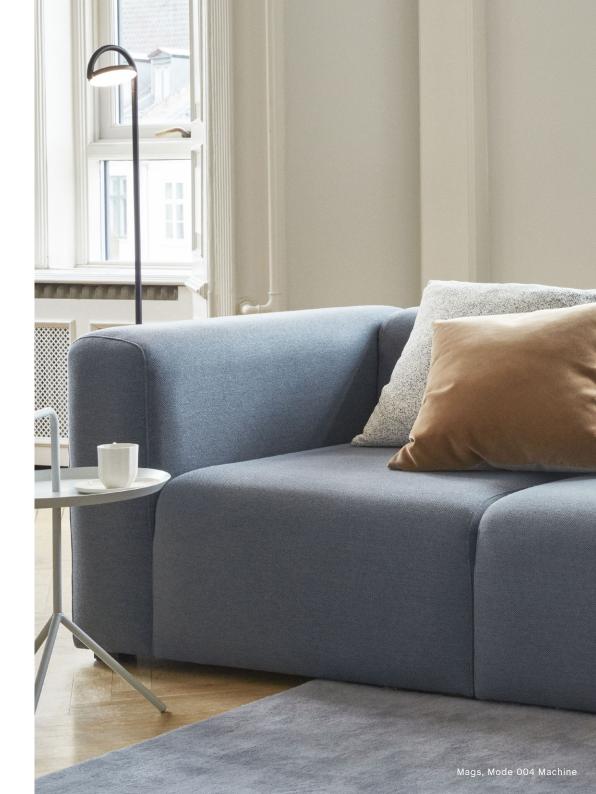

### MODE

Mode is a small-scale basket weave in an extensive palette that is both versatile and fashion-forward. Offering the look and feel of wool, Mode's minimal construction incorporates post-consumer recycled content for increased resilience and reduced environmental impact.

#### MATERIALS

COMPOSITION / 80% Post-Consumer recycled polyester, 20% Polyester DURABILITY / 100.000 Double rubs LIGHTFASTNESS / 40+ HOURS

PILLING / CLASS 4

FIRETEST / US Cal. Bul. 117-2013 & EN 1021-1/2 with FR treatment & BS 5852 Crib 5 with treatment