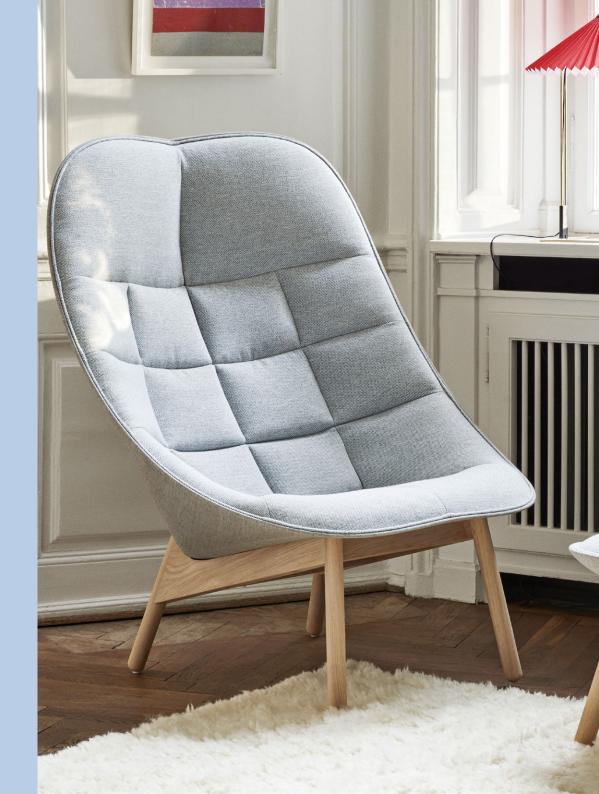

### MODE

Mode is a small-scale basket weave in an extensive palette that is both versatile and fashion-forward. Offering the look and feel of wool, Mode's minimal construction incorporates post-consumer recycled content for increased resilience and reduced environmental impact.