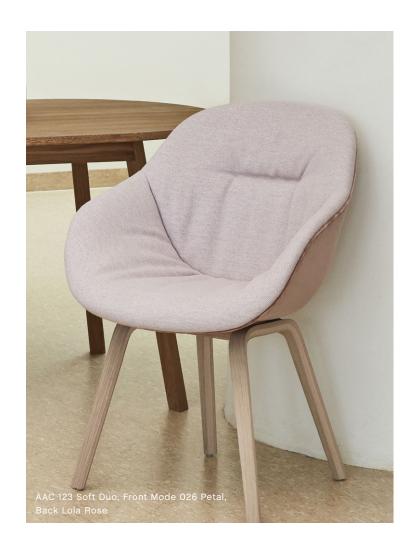

### MODE

Mode is a small-scale basket weave in an extensive palette that is both versatile and fashion-forward. Offering the look and feel of wool, Mode's minimal construction incorporates post-consumer recycled content for increased resilience and reduced environmental impact.