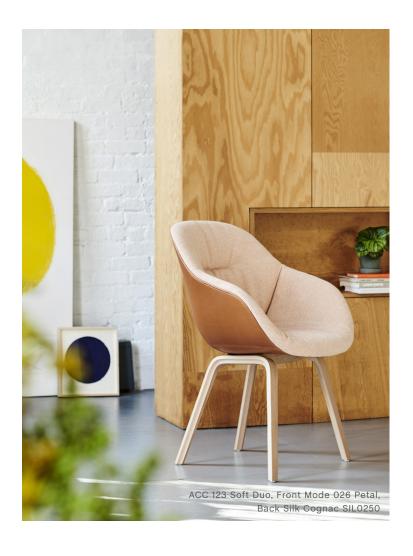

### MODE

Mode is a small-scale basket weave in an extensive palette that is both versatile and fashion-forward. Offering the look and feel of wool, Mode's minimal construction incorporates post-consumer recycled content for increased resilience and reduced environmental impact.