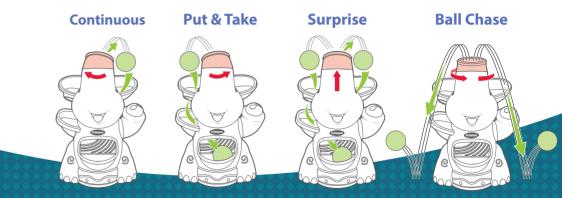

related trademarks and logos are trademarks of Hasbro, Inc. ©2024 Hasbro. Authorised Representative and Responsible Person in the EU (for the purposes of Toy Safety Directive): Delphic HSE (Europe) B.V., The Base B, Evert van de Beekstraat 104, Schipol, 1118CN, Netherlands. Instructions must be retained since they contain important information.



## **ELEFUN BUSY BALL POPPER**



24612

9M-





Slide ON/OFF switch on toy foot to ON.

Press music button to activate tunes and air.

Î

0

PLAYSKOOL

9

**NOTE:** Only use balls included in this product.

**NOTE:** When storing toy, turn the ON/OFF switch to OFF to prevent accidental activation. If batteries begin to lose power, balls will pop at slower rate. For best results, replace batteries when this starts to happen.

# 4 Ways to Play!