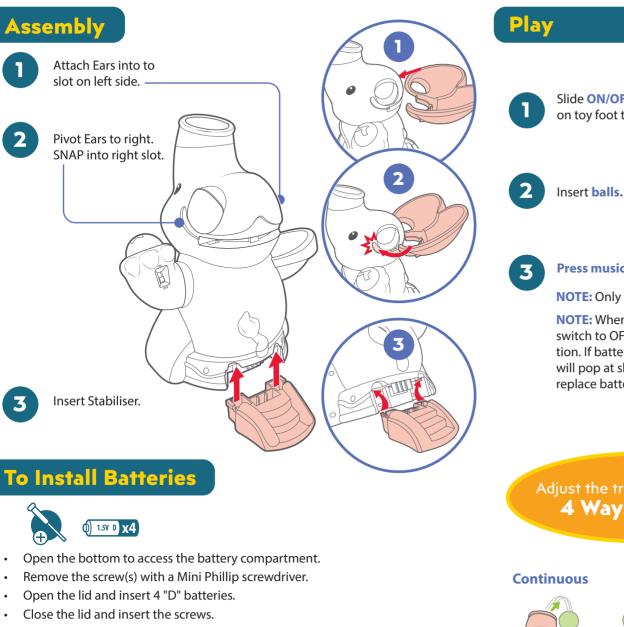

## **ELEFUN BUSY BALL POPPER**

24612

9M-

Slide ON/OFF switch on toy foot to ON.

Press music button to activate tunes and air.

Î

0

PLAYSKOOL