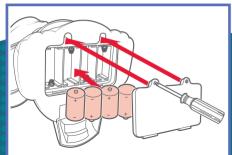

#### 1. TO AVOID BATTERY LEAKAGE

- a. Always follow the instructions carefully.
- b. Use only batteries specified and be sure to insert them correctly by matching the + and polarity markings.
- c. Do not mix old batteries and new batteries or standard (carbon-zinc) with alkaline batteries.
- d. Remove exhausted or dead batteries from the product.
- e. Remove batteries if product is not to be played with for a long time.
- f. Do not short-circuit the supply terminals.
- g. **RECHARGEABLE BATTERIES:** Do not mix these with any other types of batteries. Always remove from the product before recharging. Recharge batteries under adult supervision. **DO NOT RECHARGE OTHER TYPES OF BATTERIES.**
- Should this product cause, or be affected by, local electrical interference, move it away from other electrical equipment. Reset (switching off and back on again or removing and re-inserting batteries) if necessary.