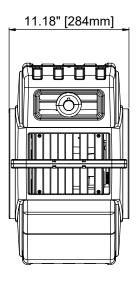

## Rewinda Weedicide, Chemical & Pesticide Hose Reel – 20m x 10mm ID Dimensions

www.alemlube.com.au www.alemlube.co.nz