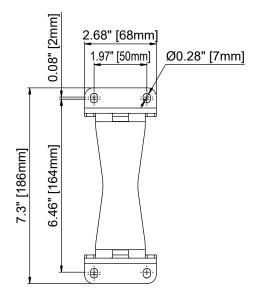

## Rewinda Weedicide, Chemical & Pesticide Hose Reel – 20m x 10mm ID Dimensions

www.alemlube.com.au www.alemlube.co.nz