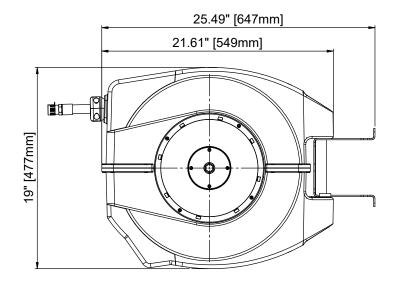

## Rewinda Weedicide, Chemical & Pesticide Hose Reel – 20m x 10mm ID Dimensions

www.alemlube.com.au www.alemlube.co.nz