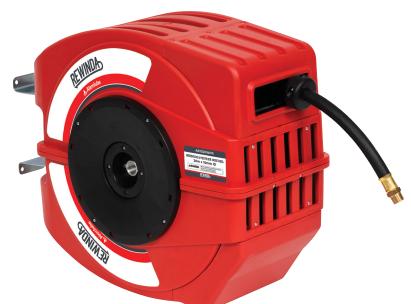

## Rewinda Weedicide, Chemical & Pesticide Hose Reel – 20m x 10mm ID

Materials & Workmanship

May 2025

The new Alemlube AR1020WPR Rewinda Weedicide, Chemical & Pesticide Hose Reel is an industrial quality hose storage and retrieval system that features a highly resistant PVC hose suitable for handling pest and weed chemicals.

## SPECIFICATIONS, FEATURES & BENEFITS

- Pesticide, weedicide & chemical resistant PVC hose designed to handle acids & chemicals
- High grade impact resistant UV stabilised covers won't fade over time
- Patented speed rewind control system ensures that the hose retracts at a safe & steady speed with speed control brake system
- Patented stop-at-any-point latching system secures the hose at the exact desired length every time
- Sliding guide system ensures that the hose returns neatly & evenly on to the barrel assembly
- Detachable steel mounting bracket enables 180° hose reel rotation & fits other leading brands
- 20m x 10mm ID PVC hose with 0.9m lead in hose
- 1/4" BSPT(m) outlet & 3/8" BSPT(m) inlet connections
- 3/8" BSPT(f) hose reel inlet thread
- Maximum working pressure of 300psi (20 bar)
- Working temperature of 0°C to +60°C
- Weight of 12kg