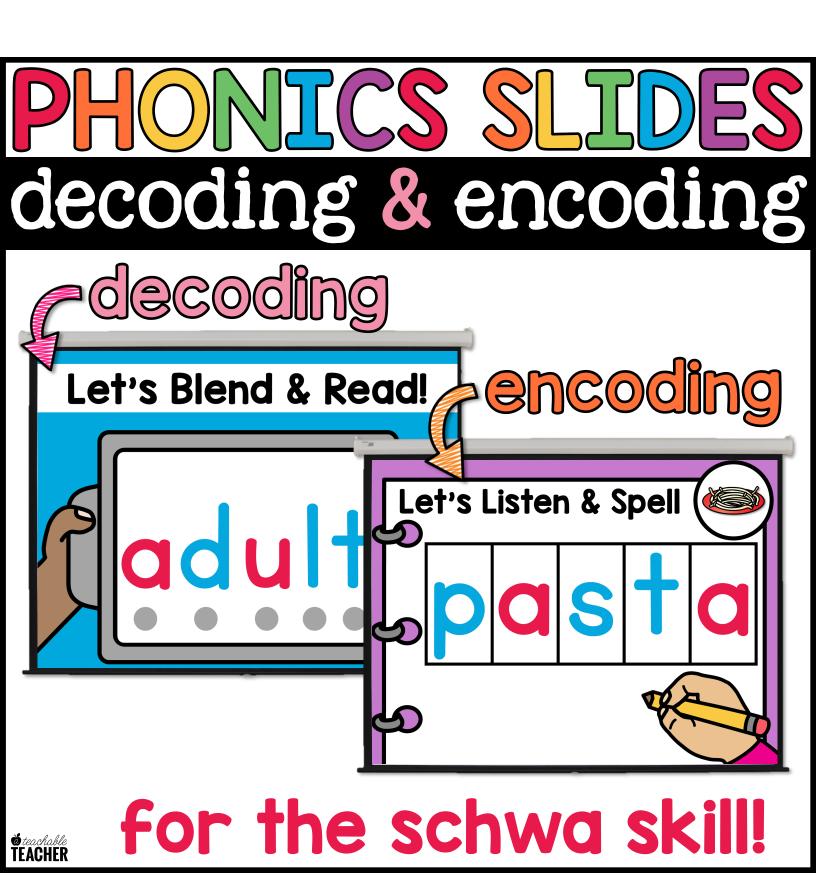

# PHONICS SLIDES decoding & encoding

Decoding Slide Progression

Students can use a white board to answer the encoding prompts to keep this paperless!

## decoding & encoding

**Encoding Slide Progression** 

- -Orthographic (word) mapping
- -Vowels are red, consonants are blue
- -Self checking answer at the end