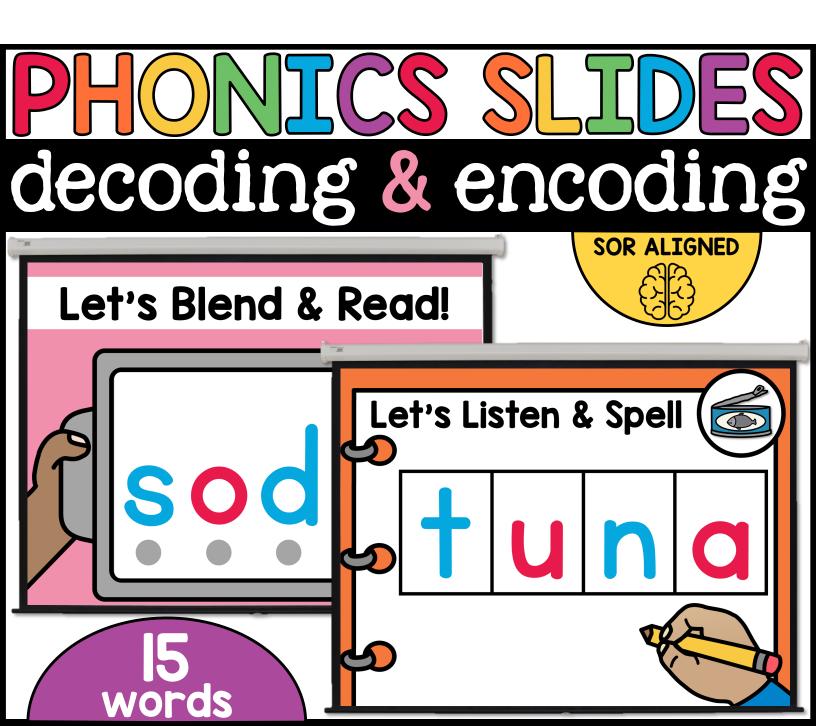

# PHONICS SLIDES decoding & encoding

Decoding Slide Progression

Students can use a white board to answer the encoding prompts to keep this paperless!

## decoding & encoding

**Encoding Slide Progression** 

- -Orthographic (word) mapping
- -Vowels are red, consonants are blue
- -Self checking answer at the end