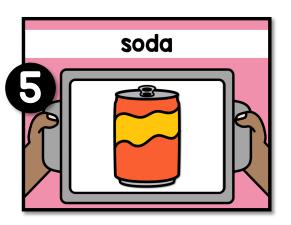

# PHONICS SLIDES decoding & encoding

Decoding Slide Progression

Students can use a white board to answer the encoding prompts to keep this paperless!