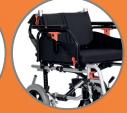

## EXCEL G-MODULAR FB Specification Sheet

8 tension strap and angle adjustable backrest

Half-folding backrest

Height and depth adjustable armrests

Flip-back and removable armrests

Comfortable padded seat with 2 inch seat cushion for extra comfort

Swing-away removable legrests and footplates

Quick-release wheels for transportation

Anti-tip wheels a standard

Multi-functional footplate

Fully foldable for easy transportation Orange colour coded adjustable components