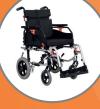

## EXCEL G-MODULAR FB Specification Sheet

8 tension strap and angle adjustable backrest

Half-folding backrest

Height and depth adjustable armrests

Flip-back and removable armrests

Comfortable padded seat with 2 inch seat cushion for extra comfort

Swing-away removable legrests and footplates

Quick-release wheels for transportation

Anti-tip wheels a standard

Multi-functional footplate

Fully foldable for easy transportation Orange colour coded adjustable components