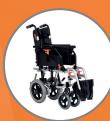

## EXCEL G-MODULAR FB Specification Sheet

8 tension strap and angle adjustable backrest

Half-folding backrest

Height and depth adjustable armrests

Flip-back and removable armrests

Comfortable padded seat with 2 inch seat cushion for extra comfort

Swing-away removable legrests and footplates

Quick-release wheels for transportation

Anti-tip wheels a standard

Multi-functional footplate

Fully foldable for easy transportation Orange colour coded adjustable components