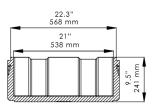

Black

28 L

23.7" x 15.8" x 12.4" 601.98 x 401.32 x 314.96 mm

INTERIOR **DIMENSIONS** (WDH)

**GROSS DIMENSIONS** 

**NET WEIGHT** 

**GROSS WEIGHT** 

21" x 13.3" x 11.7" 533.4 x 337.82 x 297.18 mm

24.2" x 16.3" x 13" 614.68 x 414.02 x 274.32 mm

3 lbs. / 1.3 kg.

4.85 lbs. / 2 kg.