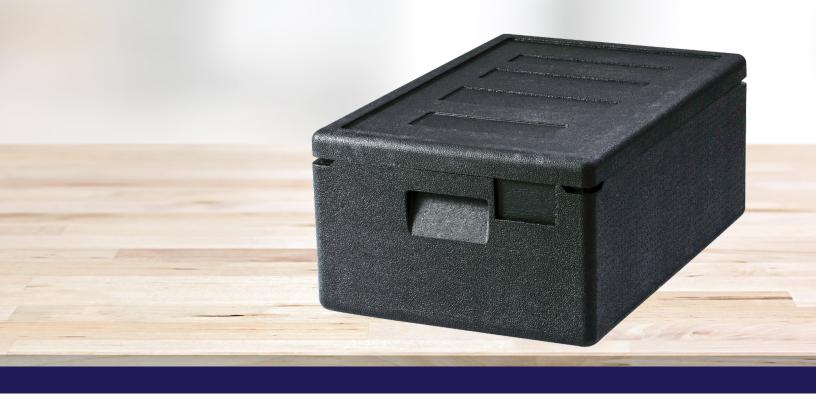

# FULL-SIZE INSULATED FOOD PAN CARRIER - 28 L CAPACITY

Item: 44549

The Omcan insulated pan carrier is light and durable, capable of transporting significant loads while maintaining your food's serving temperature. Bring this 100% recyclable product to your next hospitality event and serve your products with ease.

### HANDLING AND STORAGE

**INSULATED FOOD PAN CARRIER - 28 L CAPACITY** 

#### Features:

- · Made of 100% recyclable Expanded Polypropylene
- · Ideal to store hot and cold food safely for hours
- · With good insulation and heat resistance, it can withstand temperature from -40°C / -40°F to 120°C / 248°F

#### **TECHNICAL SPECIFICATIONS**

**ITEM NUMBER** 

44549

**DESCRIPTION** 

**COLOR** 

**CAPACITY** 

**NET DIMENSIONS** (WDH)

Full Size Food Pan Carrier

Black

28 L

23.7" x 15.8" x 12.4" 601.98 x 401.32 x 314.96 mm

INTERIOR **DIMENSIONS** (WDH)

**GROSS DIMENSIONS** 

**NET WEIGHT** 

**GROSS WEIGHT** 

21" x 13.3" x 11.7" 533.4 x 337.82 x 297.18 mm