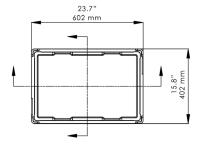

Black

28 L

23.7" x 15.8" x 12.4" 601.98 x 401.32 x 314.96 mm

INTERIOR **DIMENSIONS** (WDH)

**GROSS DIMENSIONS** 

**NET WEIGHT** 

**GROSS WEIGHT** 

21" x 13.3" x 11.7" 533.4 x 337.82 x 297.18 mm