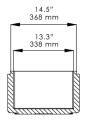

Black

28 L

23.7" x 15.8" x 12.4" 601.98 x 401.32 x 314.96 mm

INTERIOR **DIMENSIONS** (WDH)

**GROSS DIMENSIONS** 

**NET WEIGHT** 

**GROSS WEIGHT** 

21" x 13.3" x 11.7" 533.4 x 337.82 x 297.18 mm