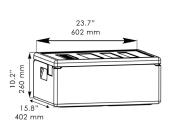

#### **TECHNICAL SPECIFICATIONS**

**ITEM NUMBER** 

44549

**DESCRIPTION** 

**COLOR** 

**CAPACITY** 

**NET DIMENSIONS** (WDH)

Full Size Food Pan Carrier

Black

28 L

23.7" x 15.8" x 12.4" 601.98 x 401.32 x 314.96 mm

INTERIOR **DIMENSIONS** (WDH)

**GROSS DIMENSIONS** 

**NET WEIGHT** 

**GROSS WEIGHT** 

21" x 13.3" x 11.7" 533.4 x 337.82 x 297.18 mm

24.2" x 16.3" x 13" 614.68 x 414.02 x 274.32 mm

3 lbs. / 1.3 kg.

4.85 lbs. / 2 kg.

#### **TECHNICAL DRAWINGS WITH DETAILED DIMENSIONS**