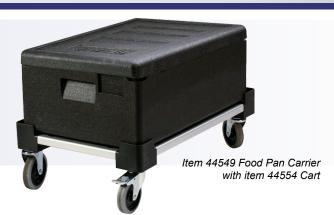

#### **OPTIONAL ACCESSORY**

ITEM

44554

**DESCRIPTION** 

Cart for Full-size Food Pan Carrier