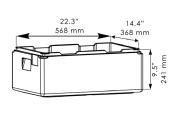

Black

28 L

23.7" x 15.8" x 12.4" 601.98 x 401.32 x 314.96 mm

INTERIOR **DIMENSIONS** (WDH)

**GROSS DIMENSIONS** 

**NET WEIGHT** 

**GROSS WEIGHT** 

21" x 13.3" x 11.7" 533.4 x 337.82 x 297.18 mm

24.2" x 16.3" x 13" 614.68 x 414.02 x 274.32 mm

3 lbs. / 1.3 kg.

4.85 lbs. / 2 kg.