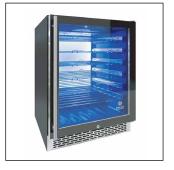

## **Private Reserve Series 41-Bottle Commercial** 54 Single-Zone Wine Cooler

Vinotemp's Private Reserve Series 41-Bottle wine cooler has innovative features such as telescopic shelves, label forward wine bottle display, interior Backlit™ in three different colors, and LED side lighting to maximize your display capability. This Vinotemp wine refrigerator is front venting with easy installation to build in and fit perfectly in any kitchen or bar area. The commercial style wine cooler is an entertainer's delight with three different color options to display whatever mood fits. The design forward wine cooler features vibrationdamping design to better protect its contents and is engineered for low energy consumption and low noise. Its patented interior Backlit™ panel has three different options - Heliotrope, Amber, and Vinotemp BioBlu™ (which helps reduce the growth of bacteria and mold) - and can be selected at any give time. Adjustable temperature range allows users to select a proper, customized storage and serving temperature for light or darker wines. Sturdy, stylish patented label forward VinBo™ Racks cradle bottles so the labels of wine stored are front facing while the racks glide and extend forward, adding to the cooler's visual appeal and function. A digital LED temperature display makes temperatures easy-to-read and ensures wine is being stored and served at the appropriate temperature.

Control Panel **Shelves** 

**Medium Capacity**