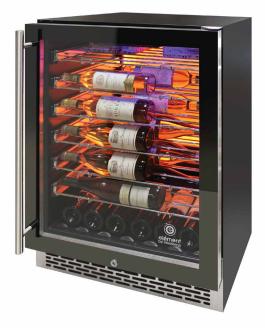

## **Private Reserve Series 41-Bottle Commercial** 54 Single-Zone Wine Cooler

Vinotemp's Private Reserve Series 41-Bottle wine cooler has innovative features such as telescopic shelves, label forward wine bottle display, interior Backlit™ in three different colors, and LED side lighting to maximize your display capability. This Vinotemp wine refrigerator is front venting with easy installation to build in and fit perfectly in any kitchen or bar area. The commercial style wine cooler is an entertainer's delight with three different color options to display whatever mood fits. The design forward wine cooler features vibrationdamping design to better protect its contents and is engineered for low energy consumption and low noise. Its patented interior Backlit™ panel has three different options - Heliotrope, Amber, and Vinotemp BioBlu™ (which helps reduce the growth of bacteria and mold) - and can be selected at any give time. Adjustable temperature range allows users to select a proper, customized storage and serving temperature for light or darker wines. Sturdy, stylish patented label forward VinBo™ Racks cradle bottles so the labels of wine stored are front facing while the racks glide and extend forward, adding to the cooler's visual appeal and function. A digital LED temperature display makes temperatures easy-to-read and ensures wine is being stored and served at the appropriate temperature.

## Features:

- Right Hinge, also available in Left Hinge
- · Capacity: Approx. 41 standard Bordeaux bottles and may include bulk storage
- Front exhaust for built-in or freestanding installation
- Temperature Range: 41°- 64°F
- Ambient Temperature Range: 41° 100°F /
- Humidity 45~90%
- Control: Digital Temperature Control
- Patented interior Backlit<sup>™</sup> (baklīt) panel: Heliotrope,
- Amber, and Vinotemp BioBlu<sup>™</sup> baklīt (U.S. Patent No. D868.849 S)
- Patented Label forward, VinBo™ Racks (U.S. Patent No. D910,089 S)
- · Shelves can be adjusted to accommodate more or less bottles.
- Indoor/Outdoor: Indoor only
- Security Lock: Yes
- Rated Voltage: AC 115V / Frequency: 60 Hz Dimensions: 23-1/2"W X 23-1/2"D X 34-3/8"H