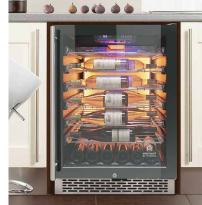

## **Private Reserve Series 41-Bottle Commercial** 54 Single-Zone Wine Cooler

Vinotemp's Private Reserve Series 41-Bottle wine cooler has innovative features such as telescopic shelves, label forward wine bottle display, interior Backlit™ in three different colors, and LED side lighting to maximize your display capability. This Vinotemp wine refrigerator is front venting with easy installation to build in and fit perfectly in any kitchen or bar area. The commercial style wine cooler is an entertainer's delight with three different color options to display whatever mood fits. The design forward wine cooler features vibrationdamping design to better protect its contents and is engineered for low energy consumption and low noise. Its patented interior Backlit™ panel has three different options - Heliotrope, Amber, and Vinotemp BioBlu™ (which helps reduce the growth of bacteria and mold) - and can be selected at any give time. Adjustable temperature range allows users to select a proper, customized storage and serving temperature for light or darker wines. Sturdy, stylish patented label forward VinBo™ Racks cradle bottles so the labels of wine stored are front facing while the racks glide and extend forward, adding to the cooler's visual appeal and function. A digital LED temperature display makes temperatures easy-to-read and ensures wine is being stored and served at the appropriate temperature.

Control Panel **Shelves** 

**Medium Capacity**