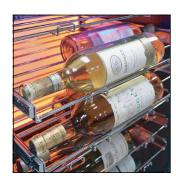

## **Private Reserve Series 41-Bottle Commercial** 54 Single-Zone Wine Cooler

Vinotemp's Private Reserve Series 41-Bottle wine cooler has innovative features such as telescopic shelves, label forward wine bottle display, interior Backlit™ in three different colors, and LED side lighting to maximize your display capability. This Vinotemp wine refrigerator is front venting with easy installation to build in and fit perfectly in any kitchen or bar area. The commercial style wine cooler is an entertainer's delight with three different color options to display whatever mood fits. The design forward wine cooler features vibrationdamping design to better protect its contents and is engineered for low energy consumption and low noise. Its patented interior Backlit™ panel has three different options - Heliotrope, Amber, and Vinotemp BioBlu™ (which helps reduce the growth of bacteria and mold) - and can be selected at any give time. Adjustable temperature range allows users to select a proper, customized storage and serving temperature for light or darker wines. Sturdy, stylish patented label forward VinBo™ Racks cradle bottles so the labels of wine stored are front facing while the racks glide and extend forward, adding to the cooler's visual appeal and function. A digital LED temperature display makes temperatures easy-to-read and ensures wine is being stored and served at the appropriate temperature.