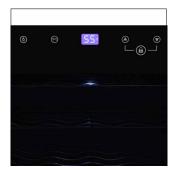

Control Panel

Shelves with Bottles

**Empty Racks** 

Top Light

## Features:

- · Dual-pane tinted glass door with recessed handle
- Touchscreen control panel with blue LED display
- Safety lock to disable control panel access
- Celsius/Fahrenheit temperature display options
- Adjustable temperature control
- Single-zone wine cooler
- Freestanding unit--not for built-in installation
- 6 wire wine shelves and small bulk storage section
- Cooling System: Compressor
- Temperature range: 39-65°F (4-18°C)
- Capacity: Approx. 28 bottles
- Dimensions: 16 9/10"W x 18 9/10"D x 32 3/5"H (Height includes top hinge)