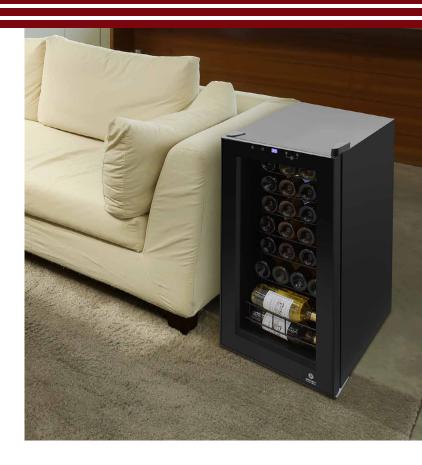

## 28-Bottle Touch Screen **Wine Cooler**

## EL-28TS

Store your favorite bottles of wine in the 28-Bottle Touch Screen Wine Cooler from Vinotemp and maintain optimum temperature for your wine collection. This sleek and sophisticated cooler features a black body, touchscreen control panel and LED display. In addition to an internal light and the ability to toggle between a Celsius and Fahrenheit display, this cooler includes a control panel lock. Display your wine bottles on sturdy wire shelves and bulk storage section. This unit is meant for freestanding use and makes for a perfect addition to any space.

## Features:

- · Dual-pane tinted glass door with recessed handle
- Touchscreen control panel with blue LED display
- Safety lock to disable control panel access
- Celsius/Fahrenheit temperature display options
- Adjustable temperature control
- Single-zone wine cooler
- Freestanding unit--not for built-in installation
- 6 wire wine shelves and small bulk storage section
- Cooling System: Compressor
- Temperature range: 39-65°F (4-18°C)
- Capacity: Approx. 28 bottles
- Dimensions: 16 9/10"W x 18 9/10"D x 32 3/5"H (Height includes top hinge)