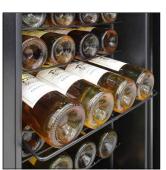

Control Panel

Shelves with Bottles

**Empty Racks** 

Top Light

## Features:

- · Dual-pane tinted glass door with recessed handle
- Touchscreen control panel with blue LED display
- Safety lock to disable control panel access
- Celsius/Fahrenheit temperature display options
- Adjustable temperature control
- Single-zone wine cooler
- Freestanding unit--not for built-in installation
- 6 wire wine shelves and small bulk storage section
- Cooling System: Compressor
- Temperature range: 39-65°F (4-18°C)
- Capacity: Approx. 28 bottles
- Dimensions: 16 9/10"W x 18 9/10"D x 32 3/5"H (Height includes top hinge)