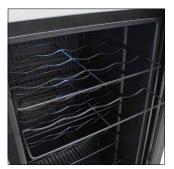

Control Panel

Shelves with Bottles

**Empty Racks** 

Top Light

## Features:

- · Dual-pane tinted glass door with recessed handle
- Touchscreen control panel with blue LED display
- Safety lock to disable control panel access
- Celsius/Fahrenheit temperature display options
- Adjustable temperature control
- Single-zone wine cooler
- Freestanding unit--not for built-in installation
- 6 wire wine shelves and small bulk storage section
- Cooling System: Compressor
- Temperature range: 39-65°F (4-18°C)
- Capacity: Approx. 28 bottles
- Dimensions: 16 9/10"W x 18 9/10"D x 32 3/5"H (Height includes top hinge)