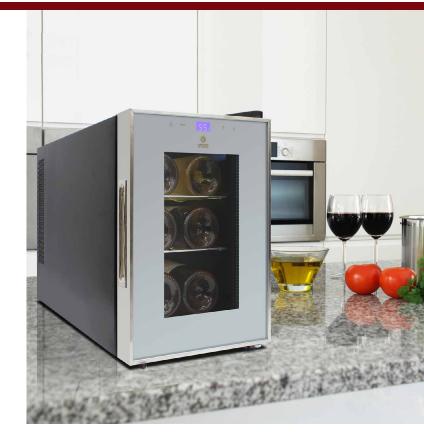

## **EL-6SILST**

Maintain your small wine collection in this 6-Bottle Touch Screen Single-Zone Wine Cooler. The EL-6SILST Wine Cooler features a handsome design with black body, stainless door trim, grey dual-pane glass door with recessed handle, adjustable feet for leveling, and a touch screen temperature control panel on the outside for easy accessibility. Soft blue led lighting illuminates your small collection, creating a dramatic display. This compact, sleek wine cooler is a perfect fit for any part of your home that requires a touch of wine. Store up to 6 wine bottles on durable metal wire shelves and a bulk storage. This unit is designed for freestanding installation only.

**Control Panel** 

Shelves with Bottles

Empty Racks

Top Light

## Features:

- · Sleek design with black body and stainless
- door trim
- Grey dual-pane glass door with recessed handle
- · Wire racking above small bulk storage space
- · Interior light to illuminate bottles
- Touch screen temperature control panel with blue LED display
- · Single-zone wine cooler
- Freestanding installation only
- Adjustable feet for leveling
- Adjustable temperature range: 46-65°F (8-18°C)
- · Cooling System: Heat-pipe cooling system
- · Capacity: 6 bottles
- Dimensions: 9 7/10"W x 19 4/5"D x 14 8/9"H