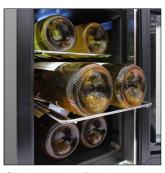

**Control Panel** 

Shelves with Bottles

Empty Racks

Top Light

## **EL-6SILST**

Maintain your small wine collection in this 6-Bottle Touch Screen Single-Zone Wine Cooler. The EL-6SILST Wine Cooler features a handsome design with black body, stainless door trim, grey dual-pane glass door with recessed handle, adjustable feet for leveling, and a touch screen temperature control panel on the outside for easy accessibility. Soft blue led lighting illuminates your small collection, creating a dramatic display. This compact, sleek wine cooler is a perfect fit for any part of your home that requires a touch of wine. Store up to 6 wine bottles on durable metal wire shelves and a bulk storage. This unit is designed for freestanding installation only.