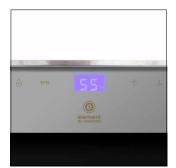

**Control Panel** 

Shelves with Bottles

Empty Racks

Top Light

## Features:

- · Sleek design with black body and stainless
- door trim
- Grey dual-pane glass door with recessed handle
- · Wire racking above small bulk storage space
- · Interior light to illuminate bottles
- Touch screen temperature control panel with blue LED display
- · Single-zone wine cooler
- Freestanding installation only
- Adjustable feet for leveling
- Adjustable temperature range: 46-65°F (8-18°C)
- · Cooling System: Heat-pipe cooling system
- · Capacity: 6 bottles
- Dimensions: 9 7/10"W x 19 4/5"D x 14 8/9"H