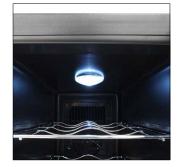

**Control Panel** 

Shelves with Bottles

Empty Racks

Top Light

## Features:

- · Sleek design with black body and stainless
- door trim
- Grey dual-pane glass door with recessed handle
- · Wire racking above small bulk storage space
- · Interior light to illuminate bottles
- Touch screen temperature control panel with blue LED display
- · Single-zone wine cooler
- Freestanding installation only
- Adjustable feet for leveling
- Adjustable temperature range: 46-65°F (8-18°C)
- · Cooling System: Heat-pipe cooling system
- · Capacity: 6 bottles
- Dimensions: 9 7/10"W x 19 4/5"D x 14 8/9"H