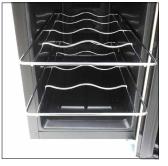

AND QUALITY

## 6-Bottle Touch Screen Single-Zone Wine Cooler

## **EL-6SILST**

Maintain your small wine collection in this 6-Bottle Touch Screen Single-Zone Wine Cooler. The EL-6SILST Wine Cooler features a handsome design with black body, stainless door trim, grey dual-pane glass door with recessed handle, adjustable feet for leveling, and a touch screen temperature control panel on the outside for easy accessibility. Soft blue led lighting illuminates your small collection, creating a dramatic display. This compact, sleek wine cooler is a perfect fit for any part of your home that requires a touch of wine. Store up to 6 wine bottles on durable metal wire shelves and a bulk storage. This unit is designed for freestanding installation only.



**Control Panel** 



Shelves with Bottles



Empty Racks



Top Light



## Features:

- · Sleek design with black body and stainless
- door trim
- Grey dual-pane glass door with recessed handle
- · Wire racking above small bulk storage space
- · Interior light to illuminate bottles
- Touch screen temperature control panel with blue LED display
- · Single-zone wine cooler
- Freestanding installation only
- Adjustable feet for leveling
- Adjustable temperature range: 46-65°F (8-18°C)
- · Cooling System: Heat-pipe cooling system
- · Capacity: 6 bottles
- Dimensions: 9 7/10"W x 19 4/5"D x 14 8/9"H