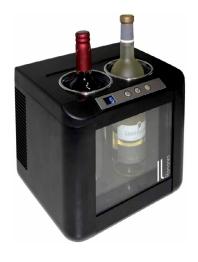

## Il Romanzo 2-Bottle Open Wine Cooler

## IL-OW002

The modern European design of the II Romanzo 2-Bottle Thermoelectric Open Wine Cooler creates a stunning display, while keeping your wine perfectly cooled and ready to be served. A digital control panel allows you to adjust the temperature of the cooler with ease while the open top allows open bottles to be cooled in an upright position. It is perfect for keeping wine at the perfect temperature during parties and gettogethers making it essential for those who love to entertain!

Control Panel

2-Bottle Capacity