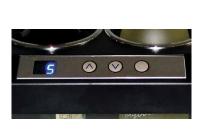

Control Panel

2-Bottle Capacity

## Features:

- · Free standing installation only
- All black cabinet
- Thermoelectric technology
- Touch screen digital temperature control
- Temperature Range: 41-66°F (5-18°C)
- · Capacity: 2 standard wine bottles
- Dimensions: 11 2/5"W x 10-3/10"D x 10-3/10"H Bottle openings: 3-5/8" diameter