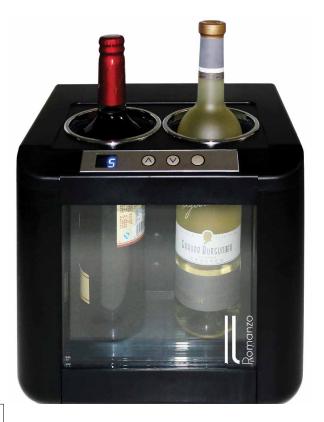

## Il Romanzo 2-Bottle Open Wine Cooler

## IL-OW002

The modern European design of the II Romanzo 2-Bottle Thermoelectric Open Wine Cooler creates a stunning display, while keeping your wine perfectly cooled and ready to be served. A digital control panel allows you to adjust the temperature of the cooler with ease while the open top allows open bottles to be cooled in an upright position. It is perfect for keeping wine at the perfect temperature during parties and gettogethers making it essential for those who love to entertain!

Control Panel

2-Bottle Capacity

## Features:

- · Free standing installation only
- All black cabinet
- Thermoelectric technology
- Touch screen digital temperature control
- Temperature Range: 41-66°F (5-18°C)
- · Capacity: 2 standard wine bottles
- Dimensions: 11 2/5"W x 10-3/10"D x 10-3/10"H Bottle openings: 3-5/8" diameter