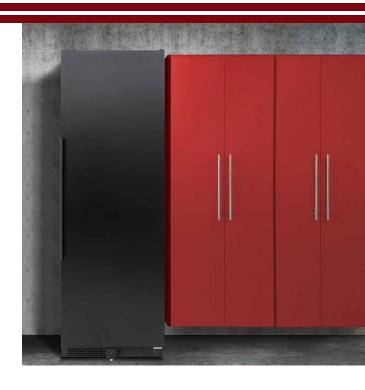

## Garage 168 Dual-Zone Wine Cooler EL-168GFEB

Vinotemp's innovative Garage 168 Dual-Zone Wine Cooler is a must-have for the avid wine collector with a big collection and best suited in a garage or basement setting. Beautiful enough to place inside the home, we designed this refrigerator with added insulation to be able to be used out of sight. With special insulation in both the cabinet and the door, it can withstand the higher temperature changes in warmer or colder climates. With two temperature zones, you can store your wine bottles at the same optimum temperatures. The exclusive wooden racking cradles each bottle and ensures your bottles are housed securely. A centrally located control panel makes it easy to set and monitor the temperature zones of the cooler and turn the Vinotemp BioBlu™ LED lighting (which helps reduce the growth of bacteria and mold) on or off. A front exhaust makes it simple to build this refrigerator into existing cabinetry of a garage, or it can also be used freestanding. Shelves can be adjusted to store bottles in multiple configurations. Store larger sized Champagne and Magnum bottles in the areas designated for bulk storage.