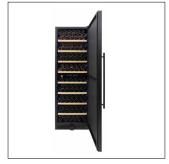

## Garage 168 Dual-Zone Wine Cooler EL-168GFEB

Vinotemp's innovative Garage 168 Dual-Zone Wine Cooler is a must-have for the avid wine collector with a big collection and best suited in a garage or basement setting. Beautiful enough to place inside the home, we designed this refrigerator with added insulation to be able to be used out of sight. With special insulation in both the cabinet and the door, it can withstand the higher temperature changes in warmer or colder climates. With two temperature zones, you can store your wine bottles at the same optimum temperatures. The exclusive wooden racking cradles each bottle and ensures your bottles are housed securely. A centrally located control panel makes it easy to set and monitor the temperature zones of the cooler and turn the Vinotemp BioBlu™ LED lighting (which helps reduce the growth of bacteria and mold) on or off. A front exhaust makes it simple to build this refrigerator into existing cabinetry of a garage, or it can also be used freestanding. Shelves can be adjusted to store bottles in multiple configurations. Store larger sized Champagne and Magnum bottles in the areas designated for bulk storage.

## Features:

- Dual-zone wine cooler, right hinge, black cabinet
- Solid insulated door
- PTC heater
- Door lock and key
- Pole handle
- Centralized digital control panel
- Blue LED interior lighting
- Specially designed wooden shelves cradle the bottles in place
- Front exhaust for built-in or freestanding installation
- · Comes with a charcoal filter
- Cooling System: Compressor
- Temperature Range: upper zone & lower zone (39-65°F)
- Ambient Temperature Range: 38-110°F (works well in many different temperature settings)
- Capacity: Depending on how the bottles are placed, you can store between approximately 203-251 bottles (NOTE: If stacking bottles 2-3 high, do not pull out the shelves) Extra shelves are not available at this time.
- Bulk storage areas can store larger sized Champagne and Magnum bottles.
- Dimensions: 23 9/10"W x 26 4/5"D X 73 3/5"H