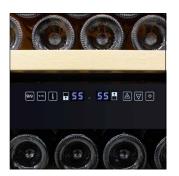

## Garage 168 Dual-Zone Wine Cooler EL-168GFEB

Vinotemp's innovative Garage 168 Dual-Zone Wine Cooler is a must-have for the avid wine collector with a big collection and best suited in a garage or basement setting. Beautiful enough to place inside the home, we designed this refrigerator with added insulation to be able to be used out of sight. With special insulation in both the cabinet and the door, it can withstand the higher temperature changes in warmer or colder climates. With two temperature zones, you can store your wine bottles at the same optimum temperatures. The exclusive wooden racking cradles each bottle and ensures your bottles are housed securely. A centrally located control panel makes it easy to set and monitor the temperature zones of the cooler and turn the Vinotemp BioBlu™ LED lighting (which helps reduce the growth of bacteria and mold) on or off. A front exhaust makes it simple to build this refrigerator into existing cabinetry of a garage, or it can also be used freestanding. Shelves can be adjusted to store bottles in multiple configurations. Store larger sized Champagne and Magnum bottles in the areas designated for bulk storage.

Control Panel

BioBlu™ LED Lighting

Racking with Bottles

Open