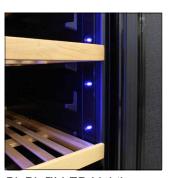

## Garage 168 Dual-Zone Wine Cooler EL-168GFEB

Vinotemp's innovative Garage 168 Dual-Zone Wine Cooler is a must-have for the avid wine collector with a big collection and best suited in a garage or basement setting. Beautiful enough to place inside the home, we designed this refrigerator with added insulation to be able to be used out of sight. With special insulation in both the cabinet and the door, it can withstand the higher temperature changes in warmer or colder climates. With two temperature zones, you can store your wine bottles at the same optimum temperatures. The exclusive wooden racking cradles each bottle and ensures your bottles are housed securely. A centrally located control panel makes it easy to set and monitor the temperature zones of the cooler and turn the Vinotemp BioBlu™ LED lighting (which helps reduce the growth of bacteria and mold) on or off. A front exhaust makes it simple to build this refrigerator into existing cabinetry of a garage, or it can also be used freestanding. Shelves can be adjusted to store bottles in multiple configurations. Store larger sized Champagne and Magnum bottles in the areas designated for bulk storage.

Control Panel

BioBlu™ LED Lighting

Racking with Bottles

Open