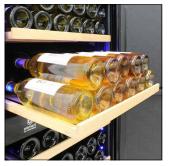

## Garage 168 Dual-Zone Wine Cooler EL-168GFEB

Vinotemp's innovative Garage 168 Dual-Zone Wine Cooler is a must-have for the avid wine collector with a big collection and best suited in a garage or basement setting. Beautiful enough to place inside the home, we designed this refrigerator with added insulation to be able to be used out of sight. With special insulation in both the cabinet and the door, it can withstand the higher temperature changes in warmer or colder climates. With two temperature zones, you can store your wine bottles at the same optimum temperatures. The exclusive wooden racking cradles each bottle and ensures your bottles are housed securely. A centrally located control panel makes it easy to set and monitor the temperature zones of the cooler and turn the Vinotemp BioBlu™ LED lighting (which helps reduce the growth of bacteria and mold) on or off. A front exhaust makes it simple to build this refrigerator into existing cabinetry of a garage, or it can also be used freestanding. Shelves can be adjusted to store bottles in multiple configurations. Store larger sized Champagne and Magnum bottles in the areas designated for bulk storage.

Control Panel

BioBlu™ LED Lighting

Racking with Bottles

Open