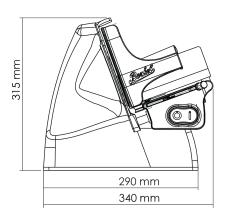

### **TECHNICAL DRAWINGS**

| Technical Specification |                                                 |                |
|-------------------------|-------------------------------------------------|----------------|
| Color                   | Red                                             | Black          |
| Item                    | 47111                                           | 47113          |
| Model                   | MS-IN-0250H-R                                   | MS-IN-0250H-BK |
| Blade Size              | 9.8" (250 mm)                                   |                |
| Cutting Size            | □ 7.9" x 7.2" (200 x 183 mm)<br>○ 7.2" (183 mm) |                |
| Cut Thickness           | 0 - 0.78" (0 - 20 mm)                           |                |
| Power                   | 190 W                                           |                |
| Electrical              | 115V / 60Hz / 1Ph                               |                |
| Net Weight              | 32 lb. (14.5 kg.)                               |                |
| Net Dimensions (WDH)    | 17.7" x 13.4" x 13.9"<br>(450 x 340 x 353 mm)   |                |