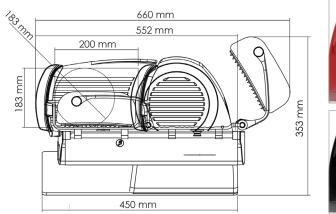

### **TECHNICAL DRAWINGS**

| Technical Specification |                                                 |                |
|-------------------------|-------------------------------------------------|----------------|
| Color                   | Red                                             | Black          |
| Item                    | 47111                                           | 47113          |
| Model                   | MS-IN-0250H-R                                   | MS-IN-0250H-BK |
| Blade Size              | 9.8" (250 mm)                                   |                |
| Cutting Size            | □ 7.9" x 7.2" (200 x 183 mm)<br>○ 7.2" (183 mm) |                |
| Cut Thickness           | 0 - 0.78" (0 - 20 mm)                           |                |
| Power                   | 190 W                                           |                |
| Electrical              | 115V / 60Hz / 1Ph                               |                |
| Net Weight              | 32 lb. (14.5 kg.)                               |                |
| Net Dimensions (WDH)    | 17.7" x 13.4" x 13.9"<br>(450 x 340 x 353 mm)   |                |