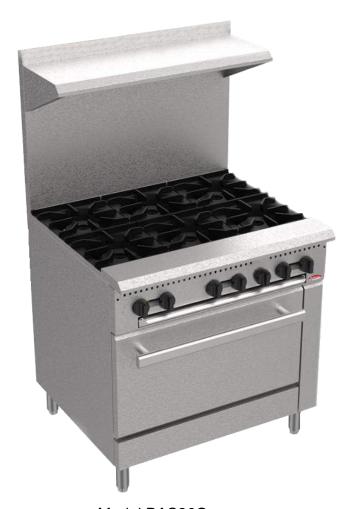

## **BakeMax America BAS Series Oven Range**

The BakeMax BAS Range Series are constructed with 430 corrosion resistant stainless steel, including interior burner box which provides extra durability and easy to clean. All supporting brackets inside burner box are made of 304 stainless steel which is resistant to oxidation and corrosion. Each top burner provides up to 25,000 BTU's. The ovens are fully enameled with porcelain interior and the oven door lifts off easily for cleaning and maintenance. Each unit is NG and is supplied with LP conversion kit.

Model BAS36O

\*\* Due to continuous product improvement, specifications are subject to change without notice.

### Range Features

- Available in 24" (4 Burner), 36" (6 Burner) and 60" Widths (10 Burner)
- Stainless Steel Panel and Sides
- 12" x 12" cast iron top grates designed for easy movement of pots across top sections.
- Deflectors to direct waste to crumb/drip pan.
- Large front panel, promoting safety and functionality.
- Black paint injected aluminum knobs providing for better toughness and durability.
- Easily removable stainless-steel crumb/drip pan.
- 2-Year Limited Warranty

#### **Oven Features**

- Oven has Snap Action Thermostat from 210°F to 550°F and 100% Safety Shut Off.
- 26.5" Standard Bakery Depth on all Ovens.
- Double-Sided Enameled Oven Cavity
- Heavy-duty oven wired rack 1/8" diameter
- The Oven has 3 shelf positions and 1 rack.
- Counterweight Balanced Door
- 2-Year Limited Warranty