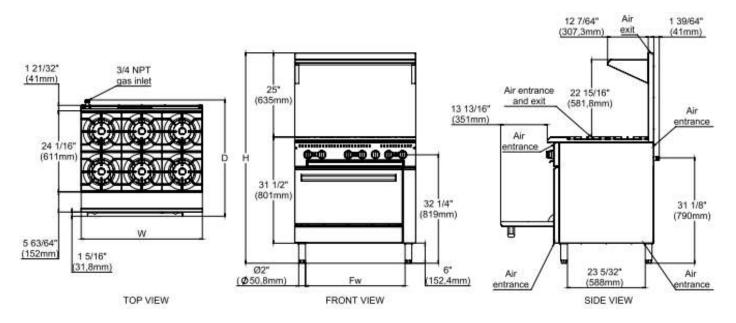

# **Technical Specifications & Drawings**

| Model  | Width | Depth | Height | Burners | BTU<br>(Range) | BTU<br>(Oven) | Rar<br>Orifi<br>NG | nge<br>ce#<br>LP | O<br>Ori<br>NG | ven<br>fice #<br>LP |
|--------|-------|-------|--------|---------|----------------|---------------|--------------------|------------------|----------------|---------------------|
| BAS24O | 24"   | 35"   | 62.5"  | 4       | 100,000        | 30,000        | 40                 | 53               | 37             | 52                  |
| BAS36O | 36"   | 35"   | 62.5"  | 6       | 150,000        | 35,000        | 40                 | 53               | 33             | 51                  |
| BAS60O | 60"   | 35"   | 62.5"  | 10      | 250,000        | 65,000        | 40                 | 53               | 33 & 37        | 51 & 52             |

# **Shipping Specifications**

| Model  | Net Weight<br>Ibs. / kg | Crated Weight<br>lbs. / kg | Crated Dimensions<br>(D x W x H) |
|--------|-------------------------|----------------------------|----------------------------------|
| BAS24O | 276lbs. / 125kg         | 397lbs. / 180kg            | 39" x 29" x 46"                  |
| BAS36O | 386lbs. / 175kg         | 529lbs. / 240kg            | 39" x 47.5" x 46"                |
| BAS60O | 662lbs. / 300kg         | 1085lbs. / 492kg           | 39" x 65" x 46"                  |

\*Warning: The minimum supply pressure on this appliance must be set at 4 water column inches for natural gas and 10 water columns for propane gas. Each unit has a ¾" gas connect at the rear of the appliance.