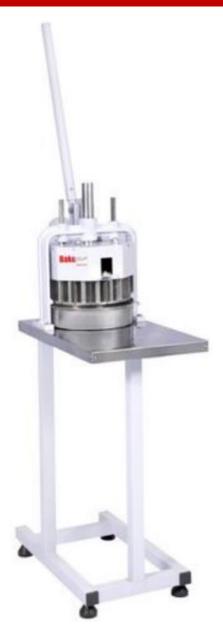

# BakeMax America BAHBD02 Hand Bun Divider - 30 Pieces

The BakeMax America BAHBD02 Hand Bun Divider divides dough into 30 equal dough portions. Size of dough portions approximately 1oz to 2.3oz.

### **Features**

- Saves Time and Labor
- Manually divides dough into 30 equal dough portions
- Size of Dough Portions are 1oz to 2.3oz
- Comes Mounted on Stand
- Includes Steel Dividing / Molding Pan
- 1-Year Limited Warranty

### **Technical Specifications:**

- Moulder Dimensions 14.5" wide x 18.5" deep with the lever up (25" deep with the lever down) x 23" high with the lever down (39.5" high with the lever up.
- Stand Dimensions (WDH) 15.2" x 24" x 33"
- Net Weight 97 lbs.