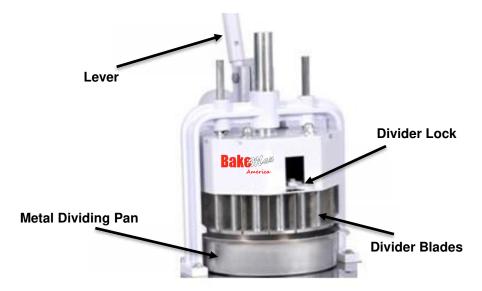

# BakeMax America BAHBD02 Hand Bun Divider - 30 Pieces

The BakeMax America BAHBD02 Hand Bun Divider divides dough into 30 equal dough portions. Size of dough portions approximately 1oz to 2.3oz.

### **Features**

- Saves Time and Labor
- Manually divides dough into 30 equal dough portions
- Size of Dough Portions are 1oz to 2.3oz
- Comes Mounted on Stand
- Includes Steel Dividing / Molding Pan
- 1-Year Limited Warranty