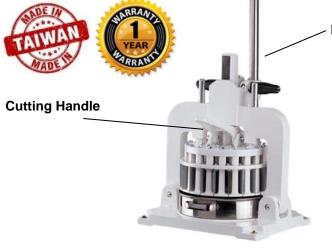

#### Features:

- Saves Time and Labor
- Manually Divides 2.25 9lbs of dough into 36 equal dough portions approximately 1oz – 4oz each
- Includes Plastic Dividing Pan
- Easy-to-Clean Stainless Steel Cutting Knives
- Dough Capacity: 9lbs
- Division Size: 1-4oz (28.4g 114.4g)
- 1-Year Warranty
- Optional Stainless-Steel Dividing Pan

## **Shipping Specifications:**

- Shipping Dimensions (WDH) 17" x 21" x 29"
- Shipping Weight 176 lbs.

Pressure Handle

BMHBD01 with Optional Stainless-Steel Dividing Pan