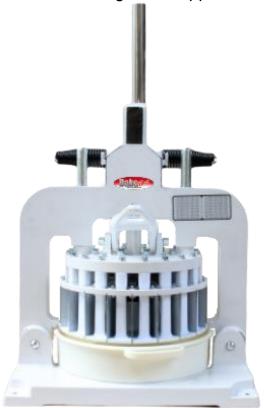

# BakeMax BMHBD01 Hand Bun Divider - 36 Division

The BakeMax BMHBD01 Hand Bun Divider manually divides 2.25 – 9lbs of dough into 36 equal dough balls. Size of dough balls approximately 1-4oz (28.4–114.4g). Great for pizzerias, bakeries, and cafes.

#### Features:

- Saves Time and Labor
- Manually Divides 2.25 9lbs of dough into 36 equal dough portions approximately 1oz – 4oz each
- Includes Plastic Dividing Pan
- Easy-to-Clean Stainless Steel Cutting Knives
- Dough Capacity: 9lbs
- Division Size: 1-4oz (28.4g 114.4g)
- 1-Year Warranty
- Optional Stainless-Steel Dividing Pan

## **Product Specifications:**

- Product Dimensions (WDH) 15" x 20" x 24" (With the Pressure Handle Down)
- Product Weight 144 lbs.