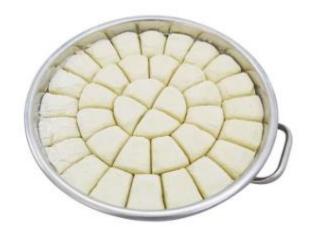

# BakeMax BMHBD01 Hand Bun Divider - 36 Division

The BakeMax BMHBD01 Hand Bun Divider manually divides 2.25 – 9lbs of dough into 36 equal dough balls. Size of dough balls approximately 1-4oz (28.4–114.4g). Great for pizzerias, bakeries, and cafes.

#### Features:

- Saves Time and Labor
- Manually Divides 2.25 9lbs of dough into 36 equal dough portions approximately 1oz – 4oz each
- Includes Plastic Dividing Pan
- Easy-to-Clean Stainless Steel Cutting Knives
- Dough Capacity: 9lbs
- Division Size: 1-4oz (28.4g 114.4g)
- 1-Year Warranty
- Optional Stainless-Steel Dividing Pan