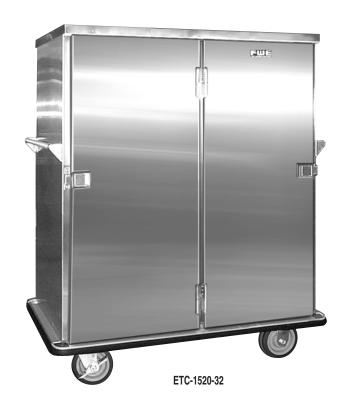

### **ENCLOSED TRAY CABINETS**

Spacings at .75" increments

Series 2
Patient Travs

Tray Slides can be positioned at a choice

of .75" increments for greater flexibility.

ETC-1520-24

ETC-1520-32

| 1.5"                   |       | 5.25" Spacing                                                                                                                                                                                                                                                                                                                                                                                                                                                                                                                                                                                                                                                                                                                                                                                                                                                                                                                                                                                                                                                                                                                                                                                                                                                                                                                                                                                                                                                                                                                                                                                                                                                                                                                                                                                                                                                                                                                                                                                                                                                                                                                  |
|------------------------|-------|--------------------------------------------------------------------------------------------------------------------------------------------------------------------------------------------------------------------------------------------------------------------------------------------------------------------------------------------------------------------------------------------------------------------------------------------------------------------------------------------------------------------------------------------------------------------------------------------------------------------------------------------------------------------------------------------------------------------------------------------------------------------------------------------------------------------------------------------------------------------------------------------------------------------------------------------------------------------------------------------------------------------------------------------------------------------------------------------------------------------------------------------------------------------------------------------------------------------------------------------------------------------------------------------------------------------------------------------------------------------------------------------------------------------------------------------------------------------------------------------------------------------------------------------------------------------------------------------------------------------------------------------------------------------------------------------------------------------------------------------------------------------------------------------------------------------------------------------------------------------------------------------------------------------------------------------------------------------------------------------------------------------------------------------------------------------------------------------------------------------------------|
| - 2.25"   3.0"   3.75" |       | 5.25" Spacing                                                                                                                                                                                                                                                                                                                                                                                                                                                                                                                                                                                                                                                                                                                                                                                                                                                                                                                                                                                                                                                                                                                                                                                                                                                                                                                                                                                                                                                                                                                                                                                                                                                                                                                                                                                                                                                                                                                                                                                                                                                                                                                  |
|                        | 3.0"  |                                                                                                                                                                                                                                                                                                                                                                                                                                                                                                                                                                                                                                                                                                                                                                                                                                                                                                                                                                                                                                                                                                                                                                                                                                                                                                                                                                                                                                                                                                                                                                                                                                                                                                                                                                                                                                                                                                                                                                                                                                                                                                                                |
| am, fam                | 6.75" |                                                                                                                                                                                                                                                                                                                                                                                                                                                                                                                                                                                                                                                                                                                                                                                                                                                                                                                                                                                                                                                                                                                                                                                                                                                                                                                                                                                                                                                                                                                                                                                                                                                                                                                                                                                                                                                                                                                                                                                                                                                                                                                                |
| CUBIC                  | 0000  |                                                                                                                                                                                                                                                                                                                                                                                                                                                                                                                                                                                                                                                                                                                                                                                                                                                                                                                                                                                                                                                                                                                                                                                                                                                                                                                                                                                                                                                                                                                                                                                                                                                                                                                                                                                                                                                                                                                                                                                                                                                                                                                                |
| FEET (m3)              | 0     | The state of the s |
| 22.26<br>(.63)         | 00000 |                                                                                                                                                                                                                                                                                                                                                                                                                                                                                                                                                                                                                                                                                                                                                                                                                                                                                                                                                                                                                                                                                                                                                                                                                                                                                                                                                                                                                                                                                                                                                                                                                                                                                                                                                                                                                                                                                                                                                                                                                                                                                                                                |
| 31.29                  | 0.000 |                                                                                                                                                                                                                                                                                                                                                                                                                                                                                                                                                                                                                                                                                                                                                                                                                                                                                                                                                                                                                                                                                                                                                                                                                                                                                                                                                                                                                                                                                                                                                                                                                                                                                                                                                                                                                                                                                                                                                                                                                                                                                                                                |