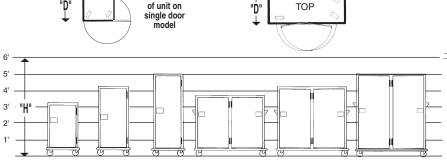

eel for continuous demanding use, FWE is the "Choice of Professionals".

- ♦ All stainless steel
- ♦ All welded construction no rivets
- ♦ Tubular stainless steel welded base frame
- ♦ Full extension bumper
- ♦ Heavy-duty polyurethane casters
- ♦ Heavy-duty lift-off hinges
- ♦ Positive close door latch
- ♦ Heavy-duty tubular push bar handles
- **♦ Doors lie flush when open**
- ♦ Insulated door(s)
- **♦ Pitched center drain**
- ♦ Removable and adjustable tray slides
- ♦ Two year limited warranty



DOOR SWING: 20'

ETC-1520-40

## SPECIFICATIONS:

Handle

mounted

at rear

ETC-1520-20

← "W"→

ETC-1520-10 ETC-1520-16

### **ENCLOSED TRAY CABINETS**

Spacings at .75" increments

Series 2
Patient Travs



Tray Slides can be positioned at a choice

of .75" increments for greater flexibility.



ETC-1520-24

ETC-1520-32

| 1.5"                   |       | 5.25" Spacing