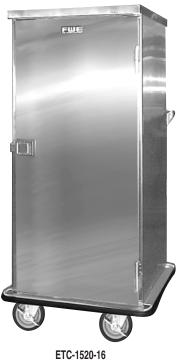

## SPECIFICATIONS:

Handle

mounted

at rear

ETC-1520-20

← "W"→

ETC-1520-10 ETC-1520-16

Side View of ETC-1520-16

Consult Facto TRAY CAPACITIES [A] OVERALL EXTERIOR DIMENSIONS IN. (mm) SHIP WT. NO. OF MODEL NUMBER OF TRAYS AT SPACINGS OF: DEEP CASTER LBS. TRAY SIZE NUMBER 3.75" 4.5" **5.25**"<sub>B</sub> 6.0 "H" "D" "W" DOORS SIZE (KG) 15x20 or 14x18 14 10 10 8 37 35.25' 29.5 200 ETC-1520-10 1 6" (1257)(895)(749)(90)7 18 x 26 5 5 4 15x20 or 14x18 22 18 16 14 52" 29.51 35.25 6" ETC-1520-16 1 (1321)(895)(749)(97)18 x 26 11 9 8 7 (.89)15x20 or 14x18 28 22 20 16 62.6 29.5 35.25' 235 37.67 6" ETC-1520-20 1 (1590)(895)(749)(106)(1.07)18 x 26 8 14 11 10 15x20 or 14x18 32 28 24 20 52.75 42.5" 35.25" 360 55.96 ETC-1520-24 2 6" (1340)(1080)(895)(162)(1.58)18 x 26 16 14 12 10 15x20 or 14x18 44 36 32 28 52" 35.25' 52.75 55.96 360 6" ETC-1520-32 2 (1340)(1321)(895)(162)(1.58)18 x 26 22 16 14 18 15x20 or 14x18 56 44 40 32 62.6" 35.25 52.75 385 67.36 ETC-1520-40 2 6 (1590)(895)(1340)(174)(1.91)18 x 26 28 22 20 16