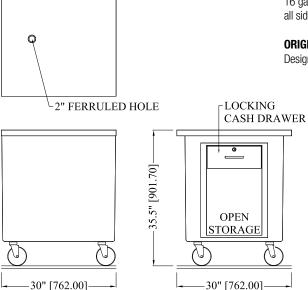

## FIBERGLASS CASHIER STAND MODEL RANFG CA

Mobile, cashier stand. 16 gauge stainless steel top with locking device designed to work with all other Ranserve equipment. One-piece fiberglass body, is provided with locking cash drawer, foot rest/shelf, 2" ferruled hole in top for cord and 4 swivel casters (2 locking).

### STANDARD FEATURES:

- One-piece fiberglass body
- Swivel casters (2) locking
- Locking cash drawer
- 2" ferruled hole in top for cord
- Concealed locking mechanism with easy to use spring activated catch

**CABINET CONSTRUCTION:** Body to be onepiece molded fiberglass body for smooth exterior finish. Unit provided with a stainless locking cash drawer on ball bearings, foot rest shelf, and cash register cord hole. Unit to be equipped with 4 swivel casters, (2) locking.

**TOP CONSTRUCTION:** Top to be one piece of die-formed 16 gauge stainless steel with 1 1/2", 90° nosing on all sides. Top provided with 2" ferruled hole for cord.

### **ORIGIN OF MANUFACTURE:**

Designed and manufactured in the United States.

| MODEL    | L   | D   | Н     | Ship Wt. |
|----------|-----|-----|-------|----------|
| RANFG CA | 30" | 30" | 35.5" | 135      |