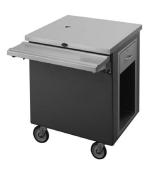

r finish. Unit provided with a stainless locking cash drawer on ball bearings, foot rest shelf, and cash register cord hole. Unit to be equipped with 4 swivel casters, (2) locking.

**TOP CONSTRUCTION:** Top to be one piece of die-formed 16 gauge stainless steel with 1 1/2", 90° nosing on all sides. Top provided with 2" ferruled hole for cord.

### **ORIGIN OF MANUFACTURE:**

Designed and manufactured in the United States.



| MODEL    | L   | D   | Н     | Ship Wt. |
|----------|-----|-----|-------|----------|
| RANFG CA | 30" | 30" | 35.5" | 135      |



|       | PROJECT NAME: |
|-------|---------------|
|       | LOCATION:     |
|       | ITEM NO:      |
|       | QTY:          |
|       | MODEL NO:     |
|       | AIA NO:       |
|       | SIS NO:       |
| 11400 | CSI SECTION:  |



Model RANFG CA shown with RAN INV30 trayslide

### **OPTIONS/ACCESSORIES:**

Canopy

Overshelves

Trayslides

Corian top

Custom color 14 Gauge top

4 dauge ii

Graphics

Breath guards

Elementary school height

Electrical outlet mounted in base