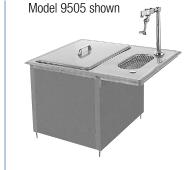

## WATER AND ICE STATION MODELS 9505 & 9515

Water and ice station with stainless steel top and interior. Equipped with glass filler, drain trough, with 1" ice bin drain. Removable stainless steel cover provided.

#### **SPECIFICATIONS:**

Top to be one piece of die-stamped 20 gauge stainless steel. Equipped with glass filler and stamped water trough with wire grate. Ice bin liner is stainless steel, coved cornered and equipped with 1" drain, with foamed in place polyurethane insulation. Water supply and drain lines to be located outside of ice bin. Outer body is corrosion resistant steel.