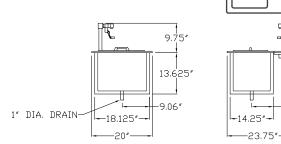

#### **AVAILABLE MODELS:**

9505

| Model | L       | W   | Н       | Capacity | Cutout Dim.       | Ship Wt. |
|-------|---------|-----|---------|----------|-------------------|----------|
| 9505  | 23-3/4" | 20" | 23-3/8" | 44 lbs   | 22-3/8" x 18-7/8" | 38       |