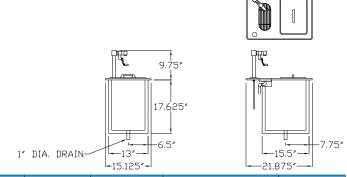

9515

| Model | L       | W       | Н       | Capacity | Cutout Dim.   | Ship Wt. |
|-------|---------|---------|---------|----------|---------------|----------|
| 9515  | 21-7/8" | 15-1/2" | 27-3/8" | 43 lbs   | 20-1/2" x 14" | 35       |