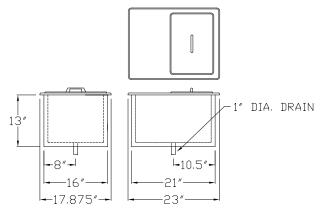

## **DROP-IN**

ICE STATION MODELS 9500IC & 9510IC

Ice station with stainless steel top and interior. Equipped with 1" ice bin drain. Removable stainless steel cover provided.

PROJECT NAME:

LOCATION:

ITEM NO:

## **SPECIFICATIONS:**

Top to be one piece of die-stamped 20 gauge stainless steel. Ice bin liner is stainless steel, coved cornered and equipped with 1" drain. Foamed in place polyurethane insulation. Outer body is corrosion resistant steel. Removable stainless steel cover provided.

## **AVAILABLE MODELS:**

9500IC

| Model  | L   | W       | Н   | Capacity | Cutout Dim.       | Ship Wt. |
|--------|-----|---------|-----|----------|-------------------|----------|
| 9500IC | 23" | 17-7/8" | 13" | 60 lbs   | 21-1/2" x 16-3/8" | 38       |

Model 9500IC shown