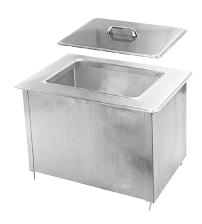

## **DROP-IN**

ICE STATION MODELS 9500IC & 9510IC

Ice station with stainless steel top and interior. Equipped with 1" ice bin drain. Removable stainless steel cover provided.

PROJECT NAME:

LOCATION:

ITEM NO:

## **SPECIFICATIONS:**

Top to be one piece of die-stamped 20 gauge stainless steel. Ice bin liner is stainless steel, coved cornered and equipped with 1" drain. Foamed in place polyurethane insulation. Outer body is corrosion resistant steel. Removable stainless steel cover provided.

Model 9500IC shown