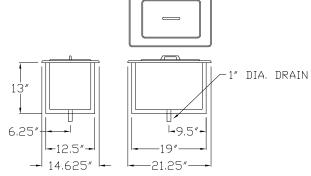

## **DROP-IN**

ICE STATION MODELS 9500IC & 9510IC

Ice station with stainless steel top and interior. Equipped with 1" ice bin drain. Removable stainless steel cover provided.

PROJECT NAME:

LOCATION:

ITEM NO:

## **SPECIFICATIONS:**

Top to be one piece of die-stamped 20 gauge stainless steel. Ice bin liner is stainless steel, coved cornered and equipped with 1" drain. Foamed in place polyurethane insulation. Outer body is corrosion resistant steel. Removable stainless steel cover provided.

9510IC

| Model  | L       | W       | Н   | Capacity | Cutout Dim.       | Ship Wt. |
|--------|---------|---------|-----|----------|-------------------|----------|
| 9510IC | 21-1/4" | 14-5/8" | 13" | 40 lbs   | 19-3/4" x 13-1/8" | 38       |