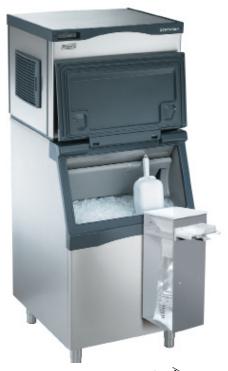

# Speedy - Fill Ice Bagging Accessory

#### Features

Maximize your profits from bagged ice.

Ice is scooped into bags with spilling, eliminates the mess and saves time by bagging a bag in seconds.

Simple design, hooks over an ice bin opening and features an easy to use bag sealer.

Can be attached to either side for right or left hand operation.

Used with B222, B322, B330, B530, B842 and B948 bins

#### Kit Includes

Speedy-fill ice bagger

Tape dispenser (sealer)

1 Roll of 180 ft. tape (will seal approx. 850 bags of ice)

1 Case of ice bags (250)

Bracket to hook bagger onto bin