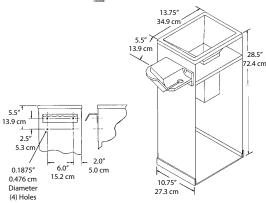

### Specifications

W x D x H: 19.25" x 10.75" x 28.5"

(48.9 x 27.3 x 72.4 cm)

Shipping Weight: 25 lb / 11 kg