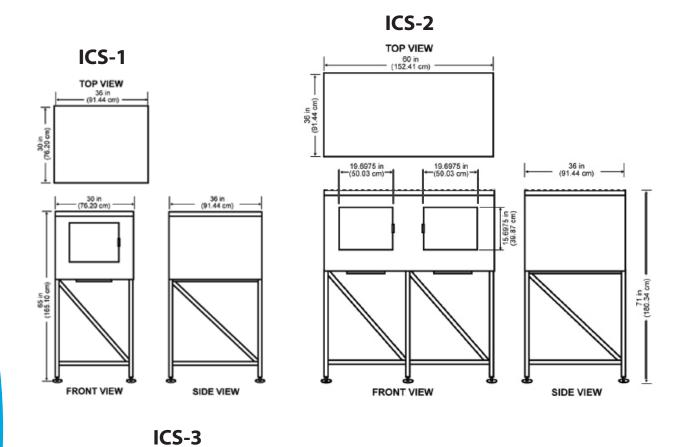

### Dimensions (W x D x H)

| Model Number | Dimensions (W x D x H) | Shipping Weight (lb/kg) |
|--------------|------------------------|-------------------------|
| ICS-1        | 30" x 36" x 65"        | 320/145                 |
| ICS-2        | 60" x 36" x 71"        | 530/241                 |
| ICS-3        | 90" x 36" x 71"        | 950/432                 |
| ICS-3-SL     | 90" x 36" x 101"       | 1190/541                |
| ICS-CP       | 22" x 30" x 38"        | 100/45                  |