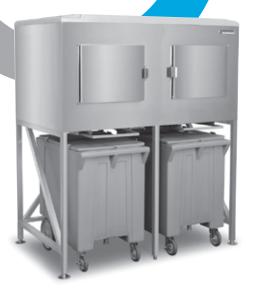

# ICS-1, ICS-2, ICS-3 Series

Ice Express System

#### **Features**

- Moves large quantities of ice safely and quickly to where it's needed.
- Eliminates carrying of ice buckets or scooping ice into carts.
- Ice flow from bottom of bin means "first ice in, first ice out" for fresher, cleaner delivered ice.
- All models available with all stainless steel construction with polyethylene ice carts.
- Poly carts have foam insulation preserves ice supply for long periods. Polyethylene bin interior is sanitary and easy to clean and resists scratches and scuffs from ice scoops.

## **Storage Capacity**

|              | Storage<br>Capacity  |           |                 |
|--------------|----------------------|-----------|-----------------|
| Model Number | Description          | (lb/kg)   | Finish          |
| ICS-1        | 1 Bay                | 500/227   | Stainless Steel |
| ICS-2        | 2 Bay                | 1200/544  | Stainless Steel |
| ICS-3        | 3 Bay                | 1800/817  | Stainless Steel |
| ICS-3-SL     | 3 Bay with extension | 2900/1315 | Stainless Steel |