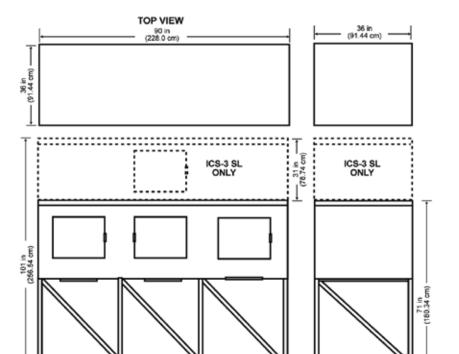

### Dimensions (W x D x H)

| Model Number | Dimensions (W x D x H) | Shipping Weight (lb/kg) |
|--------------|------------------------|-------------------------|
| ICS-1        | 30" x 36" x 65"        | 320/145                 |
| ICS-2        | 60" x 36" x 71"        | 530/241                 |
| ICS-3        | 90" x 36" x 71"        | 950/432                 |
| ICS-3-SL     | 90" x 36" x 101"       | 1190/541                |
| ICS-CP       | 22" x 30" x 38"        | 100/45                  |