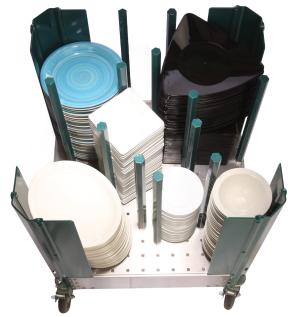

## EXTREME ADJUSTABLE SUPER SIZE DISH DOLLY MODEL 501-D-EX

## FEATURES AND BENEFITS:

- Extremely durable, yet flexible dolly to accommodate many different sizes of china for today's ever changing dishware.
- Adjustable hex rods can be positioned to safely transport and store almost any size and shape dish/platter/bowl.
- Fits conveniently under standard 36" counter (height 32").
- Protective plastic coating at points of contact with dishware, prevents chipping.
- Standard with twelve (12) adjustable hex rods.
- Base constructed of non-corrosive, Hi-Tensile aluminum with cross brace reinforcement for added strength.
- Special wide track caster placement assures stability.
- Heavy duty 5" swivel casters, two with brakes. Provides mobility when fully loaded. No rust Delrin bearings prevent "wheel lock" in wet environments.

### **ADJUSTABLE RODS (12):**

- Plastic coated 1" hex shaped aluminum extrusions.
- Fastened to the base with 3/8-16 carriage bolts.
- ·Rods can be easily moved to accommodate different size dishware.