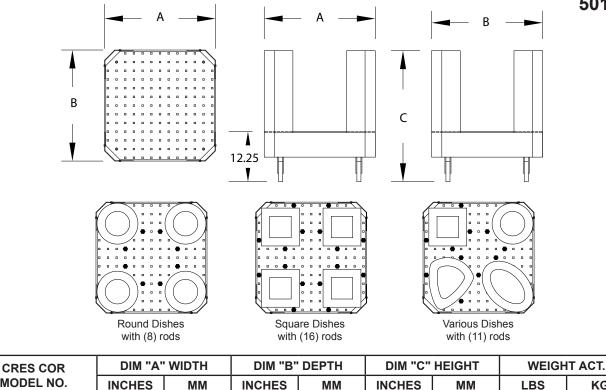

## 501-D-EX

KG

36

80

MODEL NO. 501-D-EX 27-1/8 690 27-1/8 690 32 815

NOTES: When ordering bumpers, add 2" to overall dimensions.

ALL CONSTRUCTION IS RIVETED, WELDED AND FINISHED.

#### DOLLY:

- •Base: .100 aluminum.
- •Base Plate: .250 aluminum.
- •Reinforcement: Formed .190 "X-frame" mounted to base.
- •Corner posts: Plastic coated, extruded channels.
- •Caster posts: Reinforced tubular extrusions.
- •Casters: 5" dia., swivel, modulus tires, 1-1/4 wide, load cap. 250 lbs. each, temp. range -45°/+180°F. Delrin bearings. Two casters equipped with brakes.

### **ADJUSTABLE RODS (12):**

- Plastic coated 1" hex shaped aluminum extrusions.
- Fastened to the base with 3/8-16 carriage bolts.
- ·Rods can be easily moved to accommodate different size dishware.