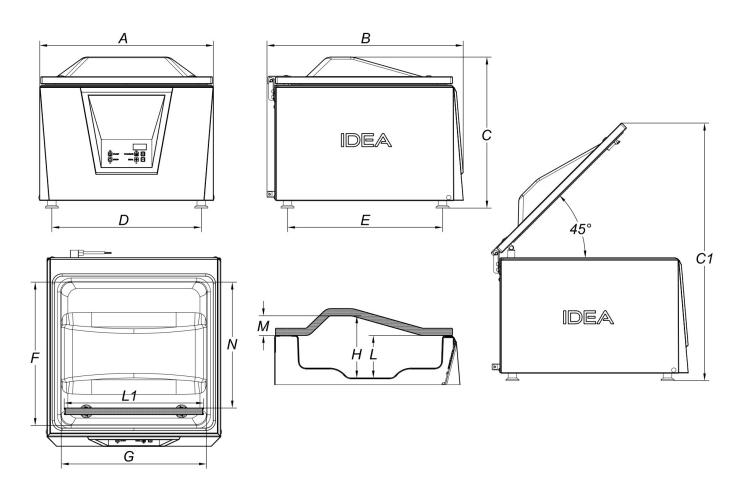

# **SPECIFICATIONS**

| Length of seal L1                             | inch          | 16,1                                  |  |
|-----------------------------------------------|---------------|---------------------------------------|--|
| Nominal pump speed                            | cf/h          | 565                                   |  |
| Final pressure                                | mbar          | 2                                     |  |
| Chamber size (FxGxH)                          | inch          | 17,3x17,6x7,5                         |  |
| Useful chamber space (N)                      | inch 15,2     |                                       |  |
| Chamber depth (L)                             | inch 5,1      |                                       |  |
| Chamber volume                                | Usgal         | 6,86                                  |  |
| Power                                         | W             | 950                                   |  |
| Electrical voltage/Frequency/Phases           | V/Hz          | 110V / 60Hz / 1Ph+N+PE                |  |
| Power cord and plug                           |               | 78,7 inch + IEC / Nema 5              |  |
| Current                                       | <b>A</b> 8,63 |                                       |  |
| Housing materials                             |               | Stainless steel (AISI304)             |  |
| Vacuum chamber material                       |               | Hydroformed stainless steel (AISI304) |  |
| Lid material                                  |               | PMMA (plexiglas)                      |  |
| Overall dimensions (AxBxC)                    | inch          | 20,9x23,6x18,1                        |  |
| Maximum height with open lid (C1)             | inch          | ch 31                                 |  |
| Distance between supports (DxE)               | inch          | inch 18x18,7                          |  |
| Weight (with shelves)                         | lbs 134,3     |                                       |  |
| Noise level                                   | dB(A)         | 65                                    |  |
| Environmental operating temperature (min-max) | °F            | 53,6-104                              |  |