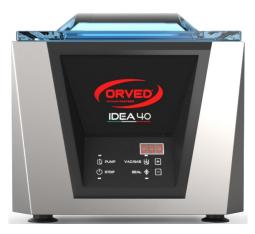

### DESCRIPTION

The base model "40" of the Idea line catches the eye for cutting-edge design. Made entirely of AISI304 stainless steel, with digital control panel and standard absolute vacuum sensor, it is characterized by ease of use and compactness. Its versatility makes it possible to pack the products in the chamber, in external containers via the suction device and in embossed envelopes outside the chamber. Easy maintenance and cleaning make it a precise, fast, versatile and reliable work tool.

## SEALING BAR 16.1 inch VACUUM PUMP 565 cf/h ABSOLUTE SENSOR CONTROL