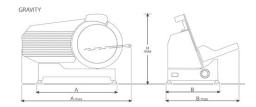

|         |           | glade Cutting cross section. |                        |              |                                           |                                           | ansions     |            |  |
|---------|-----------|------------------------------|------------------------|--------------|-------------------------------------------|-------------------------------------------|-------------|------------|--|
| model   | Blade     | CuttingCro                   | Food Chure             | Chutest      | rolle Footplint                           | Overall dimer                             | Hetwei      | Power      |  |
|         | in<br>mm  | in<br>mm                     | in<br>mm               | in<br>mm     | in/mm                                     | in/mm                                     | Lbs<br>Kgs  | Нр         |  |
| RTS12-Q | 12<br>300 | 9.05x8.26<br>230x210         | 10.23x10.62<br>260x270 | 10.23<br>260 | A 18.70/475<br>B 13.38/340<br>H 16.53/420 | A 22.83/580<br>B 18.89/480<br>H 16.53/420 | 46.29<br>21 | 1/2<br>1/3 |  |