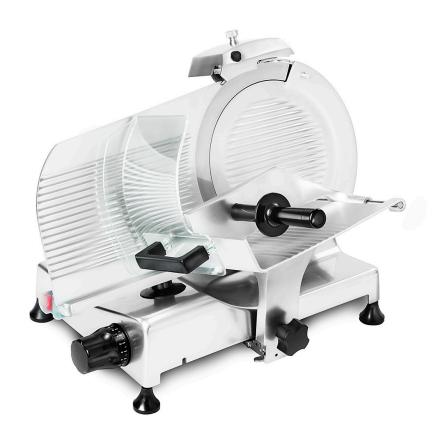

## RTS12-Q is a manual slicer with smooth lines.

The rounded base gives a harmonious style to the whole machine. Perfect for slicing cold cuts, meat, vegetables, cheeses. Ideal for restaurants and bars.

- 12" hard chromed special alloy hollow ground knife: longer lasting and easier to sharpen.
- 0 to 9/16" slice thickness.
- Permanently attached knife ring guard.
- Easy to access top mounted, removable all metal knife sharpener with dual action with two stones.
- Slice thickness precision adjustment: gasket-sealed mechanism.
- Drip deflecting edge of the gauge plate.
- Smooth stainless steel ball bearing chute slide.
- Metal bottom enclosure.
- Moisture proof, easy-to-clean ON/OFF switch and knife hub.
- Motor overload protection manual reset.
- Knife cover interlock.
- Home position chute interlock.
- 1/3 or 1/2 HP fan-cooled knife motor with permanently lubricated ball bearings.
- Power indicator light.
- Non-slip rubber feet.