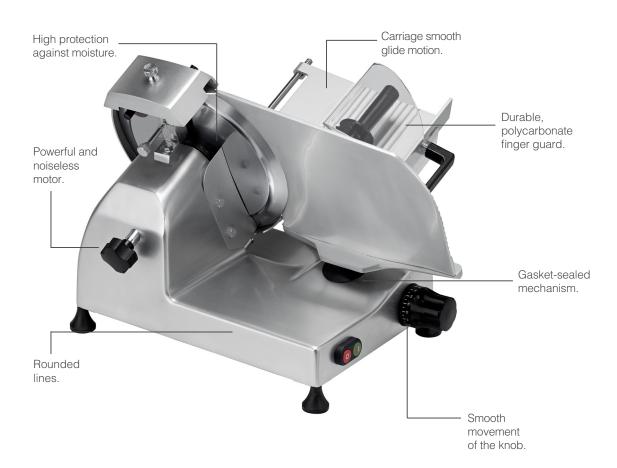

- 12" hard chromed special alloy hollow ground knife: longer lasting and easier to sharpen.
- 0 to 9/16" slice thickness.
- Permanently attached knife ring guard.
- Easy to access top mounted, removable all metal knife sharpener with dual action with two stones.
- Slice thickness precision adjustment: gasket-sealed mechanism.
- Drip deflecting edge of the gauge plate.
- Smooth stainless steel ball bearing chute slide.
- Metal bottom enclosure.
- Moisture proof, easy-to-clean ON/OFF switch and knife hub.
- Motor overload protection manual reset.
- Knife cover interlock.
- Home position chute interlock.
- 1/3 or 1/2 HP fan-cooled knife motor with permanently lubricated ball bearings.
- Power indicator light.
- Non-slip rubber feet.