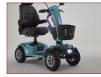

## XCITE

8 mph

Top Speed

**45**<sub>mi.</sub> <sub>Range</sub>

The Xcite offers both the innovation of Lithium battery technology or more traditional AGM batteries alongside its modern, stylish and compact design.

Large tyres

Large rotating & sliding captain seat

High ground clearance

Delta handlebars

Front & rear suspension

Front basket

Front LED lights

Available in: