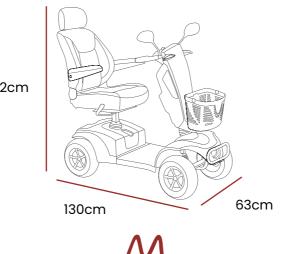

## Specifications

| specifications     | AGM          | Lithium          |
|--------------------|--------------|------------------|
| Range              | 25 miles     | 45 miles         |
| Heaviest Part      | N/A          | N/A              |
| Top Speed          | 8 mph        | 8 mph            |
| Seat Width         | 45 cm        | 45 cm            |
| Wheels             | 33 cm        | 33 cm            |
| Battery Watt Hours | 1200 Wh      | 1280 Wh          |
| Total Weight       | 103.8 kg     | 86 kg            |
| Battery Weight     | 31.6 kg      | 14 kg            |
| Weight Limit       | 25 stone     | 25 stone         |
| Battery            | 2 x 50ah AGM | 2 x 50ah Lithium |
| Motor              | 550w         | 550w             |
| Ground Clearance   | 14 cm        | 14 cm            |
| Max. Gradient      | 6°           | 6°               |
| Turning Radius     | 160 cm       | 160 cm           |

122cm