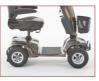

## XCITE

8 mph

Top Speed

**45**<sub>mi.</sub> <sub>Range</sub>

The Xcite offers both the innovation of Lithium battery technology or more traditional AGM batteries alongside its modern, stylish and compact design.

Large tyres

Large rotating & sliding captain seat

High ground clearance

Delta handlebars

Front & rear suspension

Front basket

Front LED lights

Available in: