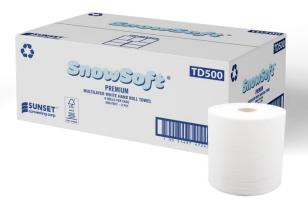

## **SKU # TD500 Product properties** Diameter: 6.80" Height: 7.65" Perf length: 500' Feet per roll: 500 Ply: 2 Paper type: Virgin Paper color: White

SCC: 100 51497 47243 3

N/A

2.00"

Wrapper type:

Core inner diam:

## **Product description**

SnowSoft's Premium Multilayer White Hand Roll Towel provides excellent 2-ply performance.

With 6 rolls per case and 500 feet of tissue per roll, this quality product is ideal for use in schools and other high-traffic areas.