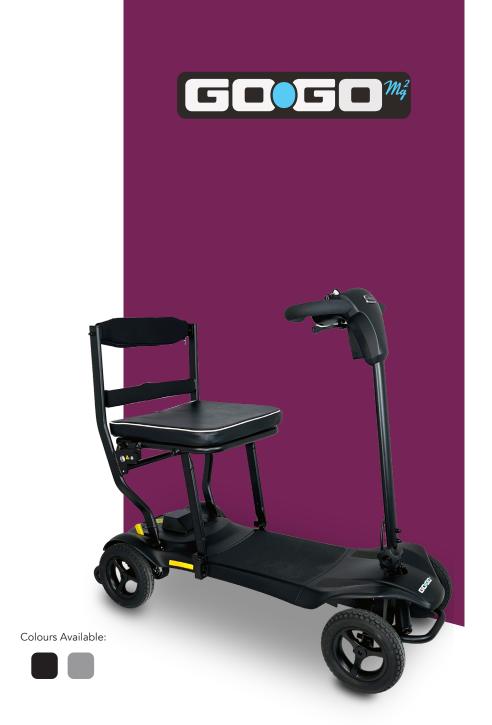

## Ultra Lightweight foldable scooter

The GoGo Mg<sup>2</sup> travels at speeds of up to 4 mph. With its magnesium foldable frame at only 14.7 kg it makes it our lightest travel scooter yet and compact to fit in any car boot. With 10Ah lithium batteries as standard for a longer range per charge.

| Specifications                    |                                                                  |
|-----------------------------------|------------------------------------------------------------------|
| Scooter                           |                                                                  |
| Weight Capacity                   | 19 st 6lbs (124kg)                                               |
| Overall Length                    | 1016 mm (40")                                                    |
| Overall Width                     | 429 mm (16.9")                                                   |
| Drive Tyres                       | Front: 203 mm (8") Solid<br>Rear: 203 mm (8") Solid              |
| Ground Clearance                  | 74.9 mm (2.95")                                                  |
| Colour(s)                         | Black, Grey                                                      |
| Mobility                          |                                                                  |
| Turning Diameter                  | 2400 mm (94.5")                                                  |
| Max Speed                         | 4 mph (6.4 km/h)                                                 |
| Max. Obstacle Climb               | 8°                                                               |
| Drivetrain                        | Rear wheel                                                       |
| Dual Breaking System              | Electromagnetic brake                                            |
| Battery                           |                                                                  |
| Battery Requirements              | 6Ah Li: (Optional)<br>10Ah Li: (Standard)<br>20Ah Li: (Optional) |
| Battery Weight                    | 6Ah: 1 kg<br>10Ah: 1.7 kg<br>20Ah: 3 kg                          |
| Total Weight<br>Without Batteries | 14.7 kg                                                          |

## **Features**

Lightweight lithium batteries.

Foldable comapct design.

Optional arm rests available