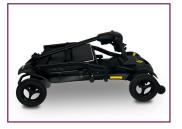

## Ultra Lightweight foldable scooter

The GoGo Mg<sup>2</sup> travels at speeds of up to 4 mph. With its magnesium foldable frame at only 14.7 kg it makes it our lightest travel scooter yet and compact to fit in any car boot. With 10Ah lithium batteries as standard for a longer range per charge.

## **Features**

Lightweight lithium batteries.

Foldable comapct design.

Optional arm rests available