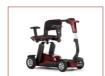

## CONEX

Experience freedom with Connex, the automatic folding mobility scooter. Effortlessly navigate with its compact design and advanced technology. Fold, unfold & disconnect in seconds for convenient storage and transportation.

**Lithium-ion**Battery Technology

Rotating padded seat

Easily removable battery

Digital display

Keyless ignition

Super soft tyres

Automatic powered folding system

+44 (0) 844 257 8150 motionhealthcare.co.uk