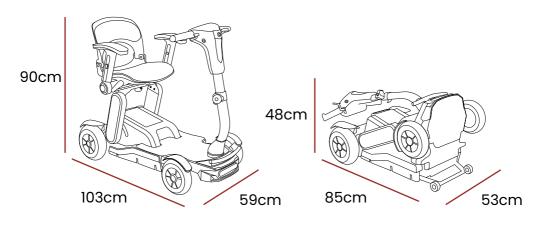

## **Specifications**

| Range              | 9 miles              |
|--------------------|----------------------|
| Heaviest Part      | 17.6 kg              |
| Top Speed          | 4 mph                |
| Seat Width         | 53 cm                |
| Wheels             | 20 / 22.8 cm         |
| Battery Watt Hours | 337.68 Wh            |
| Total Weight       | 35.9 kg              |
| Battery Weight     | 2.5 kg               |
| Weight Limit       | 18 stone             |
| Battery            | 25.2v 13.4ah Lithium |
| Motor              | 270w                 |
| Ground Clearance   | 3 cm                 |
| Max. Gradient      | 3°                   |
| Turning Radius     | 145 cm               |