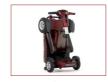

## CONEX

Experience freedom with Connex, the automatic folding mobility scooter. Effortlessly navigate with its compact design and advanced technology. Fold, unfold & disconnect in seconds for convenient storage and transportation.