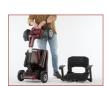

## CONEX

Experience freedom with Connex, the automatic folding mobility scooter. Effortlessly navigate with its compact design and advanced technology. Fold, unfold & disconnect in seconds for convenient storage and transportation.

**Lithium-ion**Battery Technology

Rotating padded seat

Easily removable battery

Digital display

Keyless ignition

Super soft tyres

Automatic powered folding system

+44 (0) 844 257 8150 motionhealthcare.co.uk