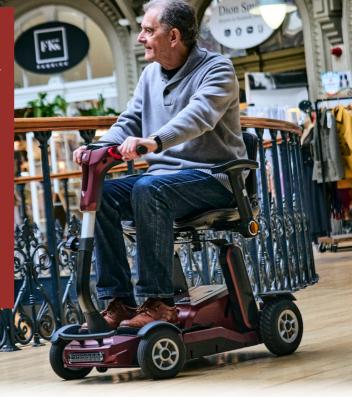

## CONEX

Experience freedom with Connex, the automatic folding mobility scooter. Effortlessly navigate with its compact design and advanced technology. Fold, unfold & disconnect in seconds for convenient storage and transportation.

**Lithium-ion**Battery Technology

Rotating padded seat

Easily removable battery

Digital display

Keyless ignition

Super soft tyres

Automatic powered folding system

+44 (0) 844 257 8150 motionhealthcare.co.uk